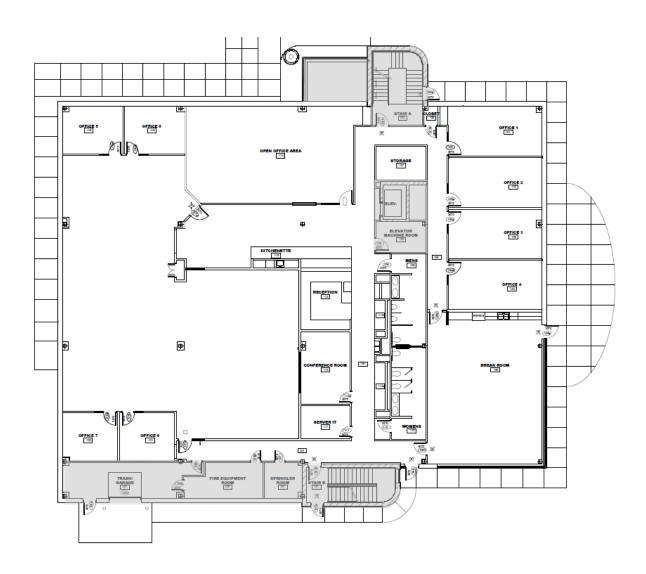

## **SPACE FOR LEASE**

3001 WEST BELTLINE HIGHWAY - MADISON, WI

**FIRST FLOOR** 10,773 USF / 11,850 RSF