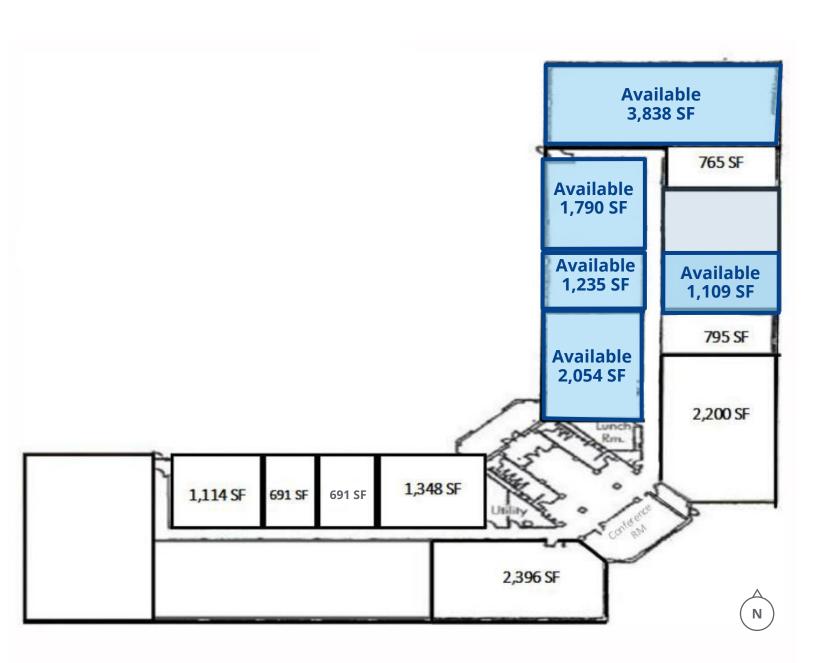

## **Walton Commons**

| Available Space 1,109 SF, 1,235 Sf, 1,790 SF, 2,054 SF & 3,838 SF   Building Size 35,491 SF   Year Built 1995                                                                                                                                                                                                                                                                                                                                                                                                                                                                                                                                                                                                                                                                                                                                                                                                                                                                                                                                                                                                                                                                                                                                                                                                                                                                                                                                                                                                                                                                                                                                                                                                                                                                                                                                                                                                                                                                                                                                                                                                                                                                                                                                                                                                                                                                                                                                                                                                                                                                                                                                                                                                                                                                                                                                                                                                                                                                                                                                                                                    |
|--------------------------------------------------------------------------------------------------------------------------------------------------------------------------------------------------------------------------------------------------------------------------------------------------------------------------------------------------------------------------------------------------------------------------------------------------------------------------------------------------------------------------------------------------------------------------------------------------------------------------------------------------------------------------------------------------------------------------------------------------------------------------------------------------------------------------------------------------------------------------------------------------------------------------------------------------------------------------------------------------------------------------------------------------------------------------------------------------------------------------------------------------------------------------------------------------------------------------------------------------------------------------------------------------------------------------------------------------------------------------------------------------------------------------------------------------------------------------------------------------------------------------------------------------------------------------------------------------------------------------------------------------------------------------------------------------------------------------------------------------------------------------------------------------------------------------------------------------------------------------------------------------------------------------------------------------------------------------------------------------------------------------------------------------------------------------------------------------------------------------------------------------------------------------------------------------------------------------------------------------------------------------------------------------------------------------------------------------------------------------------------------------------------------------------------------------------------------------------------------------------------------------------------------------------------------------------------------------------------------------------------------------------------------------------------------------------------------------------------------------------------------------------------------------------------------------------------------------------------------------------------------------------------------------------------------------------------------------------------------------------------------------------------------------------------------------------------------------|
| 2,054 SF & 3,838 SF                                                                                                                                                                                                                                                                                                                                                                                                                                                                                                                                                                                                                                                                                                                                                                                                                                                                                                                                                                                                                                                                                                                                                                                                                                                                                                                                                                                                                                                                                                                                                                                                                                                                                                                                                                                                                                                                                                                                                                                                                                                                                                                                                                                                                                                                                                                                                                                                                                                                                                                                                                                                                                                                                                                                                                                                                                                                                                                                                                                                                                                                              |
| $\Delta V_{2}    \Delta V_{1}    \Delta V_{2}    \Delta V_{3}    \Delta V_{3}  $ |
|                                                                                                                                                                                                                                                                                                                                                                                                                                                                                                                                                                                                                                                                                                                                                                                                                                                                                                                                                                                                                                                                                                                                                                                                                                                                                                                                                                                                                                                                                                                                                                                                                                                                                                                                                                                                                                                                                                                                                                                                                                                                                                                                                                                                                                                                                                                                                                                                                                                                                                                                                                                                                                                                                                                                                                                                                                                                                                                                                                                                                                                                                                  |

### **Highlights**

- Professional, affordable, and accessible office space
- Modified Gross lease rate includes everything but electric, phone & data and in-suite janitorial
- Adjacent suites with 1,235 SF, 1,790 SF, 2,054 SF can be combined to make 5,079 SF with 11 private offices, conference room, and reception.
- Located off Beltline with phenomenal accessibility
- Conference room and lunchroom available for tenants free of charge
- · Substantial parking, high ceilings and tons of natural light

# Floor Plan