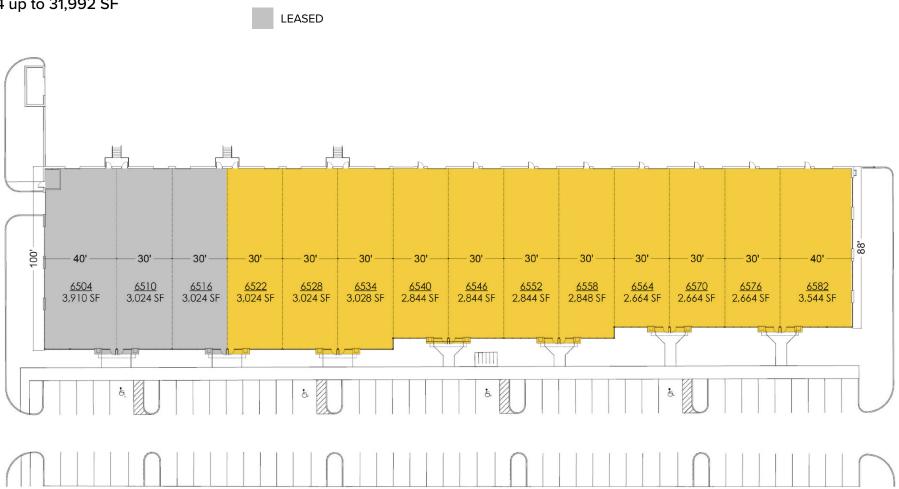

Hoepker Corporate Center 6504 Ronald Reagan Avenue | Madison, WI 53704 Suites 6522–6582

AVAILABLE

## **Total SF Available:**

2,664 up to 31,992 SF