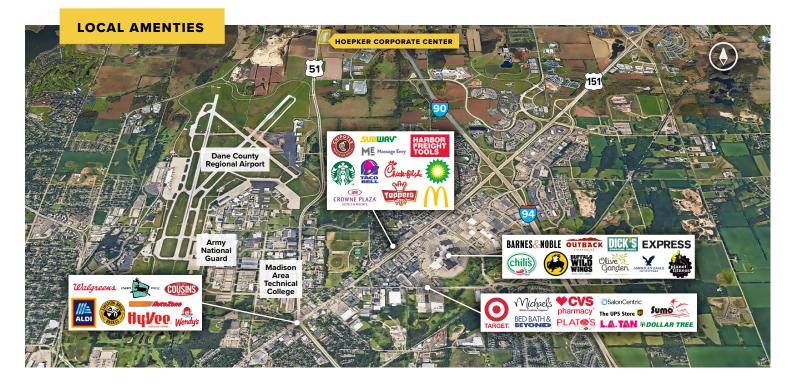

# About Hoepker Corporate Center

Hoepker Corporate Center consists of three flex/R&D buildings totaling more than 138,000 square feet, located 20 minutes east of the City of Madison, in Dane County, WI. The business center is located at the intersection of Hwy 51 and Hoepker Road. The masonry building design and landscaping project a high-end image while offering tenants affordable and flexible floor plans to meet their office, warehouse, R&D, light manufacturing, or showroom requirements.