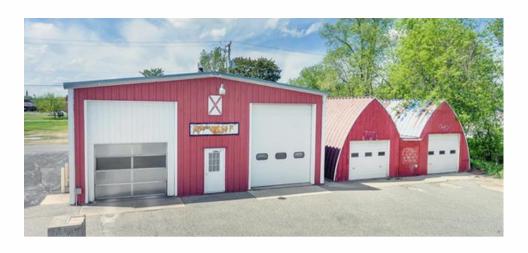

### About the Property

Ouonset Huts / Previous Self Serve Car Wash Bays. Over 3100 sqft building w/2 overhead doors & 2 large Quonset Huts (Previous self serve car wash bays). Visible from Hwys 16 & 51. This Hwy has 4 lanes, 35mph speed limit and has average daily traffic count of 12,600! Can have many uses; Auto Body Repair Shop, Auto Detail Shop, Car Wash, Wood Shop, Garden Center, Indoor Farmers Market, Hardware Store, Brewery, Storage, etc..