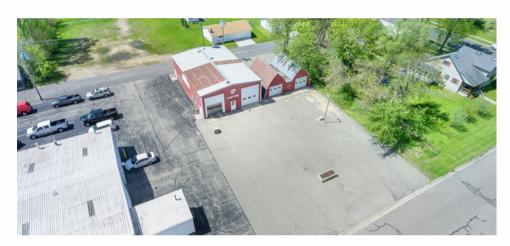

### About the Property

Ouonset Huts / Previous Self Serve Car Wash Bays. Over 3100 sqft building w/2 overhead doors & 2 large Quonset Huts (Previous self serve car wash bays). Visible from Hwys 16 & 51. This Hwy has 4 lanes, 35mph speed limit and has average daily traffic count of 12,600! Can have many uses; Auto Body Repair Shop, Auto Detail Shop, Car Wash, Wood Shop, Garden Center, Indoor Farmers Market, Hardware Store, Brewery, Storage, etc..