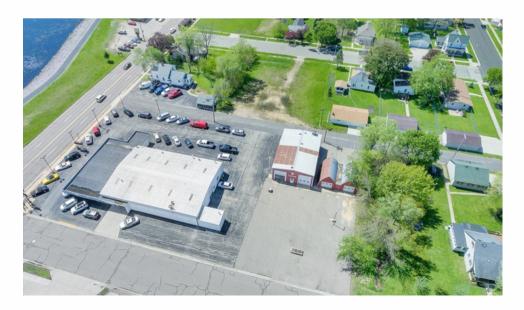

### About the Property

Ouonset Huts / Previous Self Serve Car Wash Bays. Over 3100 sqft building w/2 overhead doors & 2 large Quonset Huts (Previous self serve car wash bays). Visible from Hwys 16 & 51. This Hwy has 4 lanes, 35mph speed limit and has average daily traffic count of 12,600! Can have many uses; Auto Body Repair Shop, Auto Detail Shop, Car Wash, Wood Shop, Garden Center, Indoor Farmers Market, Hardware Store, Brewery, Storage, etc..