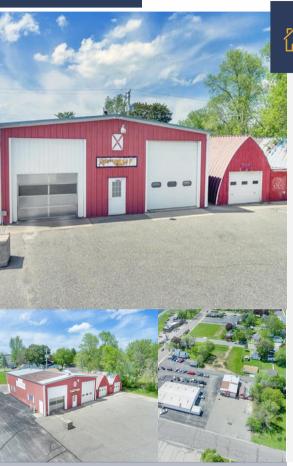

## 106 BROOK ST PORTAGE, WI 53901

### **Features**

- 3100 sqft
- 1 bathroom
- 12 parking spaces

# Priced at \$199,000

### About the Property

Ouonset Huts / Previous Self Serve Car Wash Bays. Over 3100 sqft building w/2 overhead doors & 2 large Quonset Huts (Previous self serve car wash bays). Visible from Hwys 16 & 51. This Hwy has 4 lanes, 35mph speed limit and has average daily traffic count of 12,600! Can have many uses; Auto Body Repair Shop, Auto Detail Shop, Car Wash, Wood Shop, Garden Center, Indoor Farmers Market, Hardware Store, Brewery, Storage, etc..