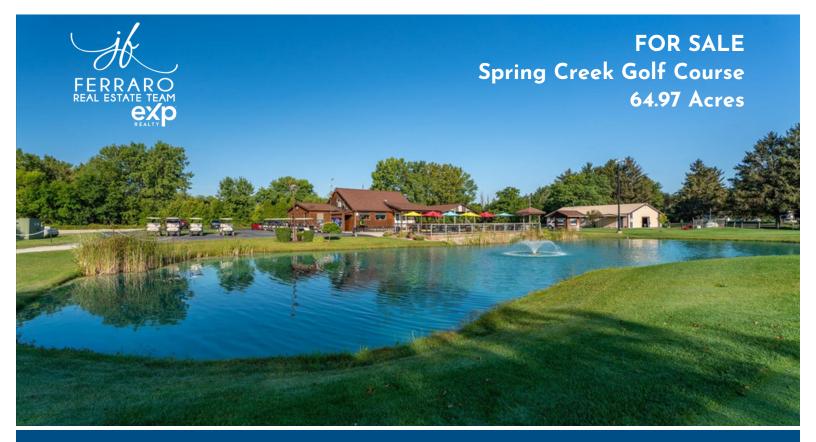

## **Property Features**

- Complete driving range along with an 18-hole putting green
- Clubhouse boasts with operational bar, pro shop, and games
- Beautiful outdoor patio and pavilion for outdoor music and relaxation
- 18 Acres to be developed in the future
- 2,400 sq ft heated outbuilding for storage
- Designed by Bob Lohmann, one of the best golf architects who has hosted numerous US Opens on his courses
- Located less than 1 mile from UW Whitewater

## Details

This Bob Lohmann designed, nationally renowned, 9 hole par 3 golf course sits in the beautiful southern Wisconsin countryside surrounded by lush foliage and beautiful scenery. Each hole has something to offer, ranging from beautiful ponds to intricate sand traps. Spring Creek Golf Center has been a family-owned business since 1988 and is looking for a new owner to take over the course, clubhouse, and attached driving range. Since its inception, the course has only ever seen two subpar rounds from the back tees. The challenging layout has landed the course on the "Top 12 Par 3 Courses in the USA" list more than once! Being within 5 minutes of UW Whitewater, the additional parcel of land ready to be developed is the cherry on top. Come play a round and see this fantastic course today!