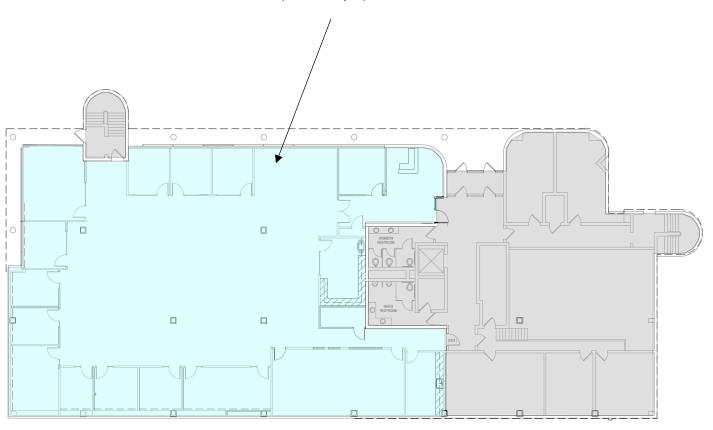

# **SPACE FOR LEASE**

3113 WEST BELTLINE HIGHWAY - MADISON, WI

### FIRST FLOOR

7,717 USF / 8,875 RSF