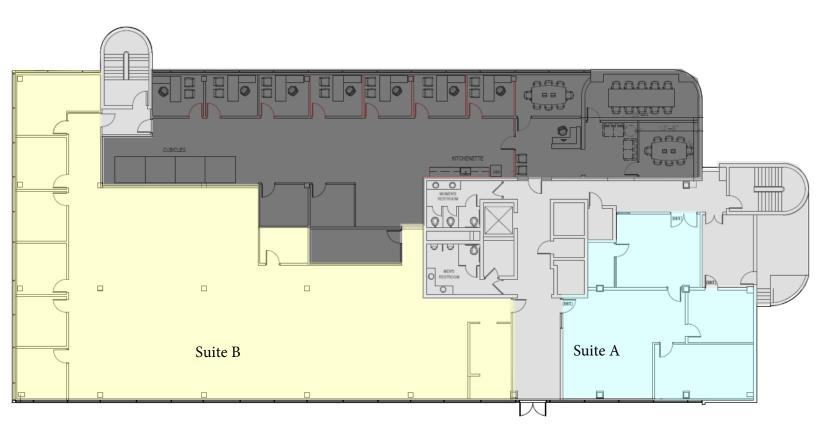

# **SPACE FOR LEASE**

3113 WEST BELTLINE HIGHWAY - MADISON, WI

#### **SECOND FLOOR**

SUITE A - 1,617 USF / 1,860 RSF SUITE B - 5,444 USF / 6,261 RSF