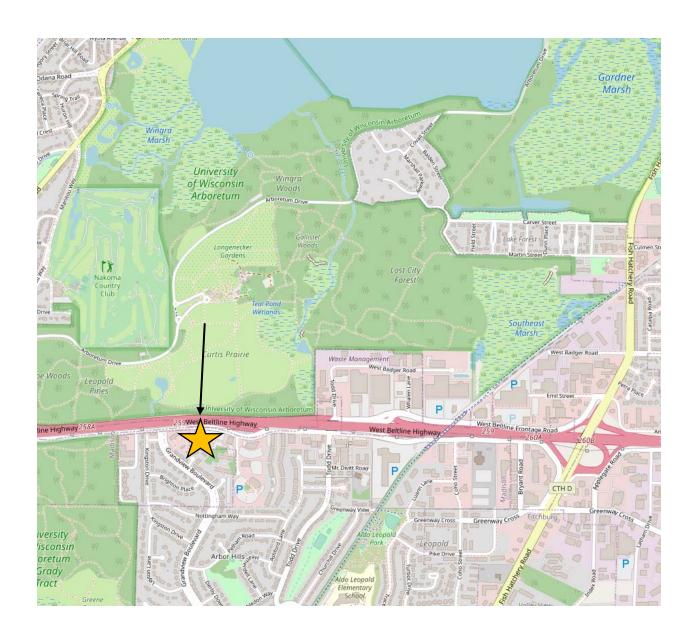

## **CLASS-A CENTRAL BELTLINE OFFICE**

3113 WEST BELTLINE HIGHWAY - MADISON, WI

BUILDING This three-story building boasts lots of character while still being freshly

remodeled.

LOCATION Conveniently located on the central beltline offering an approximately

10-minute commute to East, West, or Downtown neighborhoods.

AMENITIES Expansive free parking lot. Electrified building signage is available.

Brandi Zander VP of Brokerage & Development 608-509-1002 bzander@migllc.biz MIG Commercial Real Estate 3001 West Beltline Hwy, #202 Madison, WI 53713 www.migllc.biz



### **MAP VIEW**

### 3113 WEST BELTLINE HIGHWAY - MADISON, WI





# **SPACE FOR LEASE**

3113 WEST BELTLINE HIGHWAY - MADISON, WI

### FIRST FLOOR

7,717 USF / 8,875 RSF





# **SPACE FOR LEASE**

3113 WEST BELTLINE HIGHWAY - MADISON, WI

#### **SECOND FLOOR**

SUITE A - 1,617 USF / 1,860 RSF SUITE B - 5,444 USF / 6,261 RSF