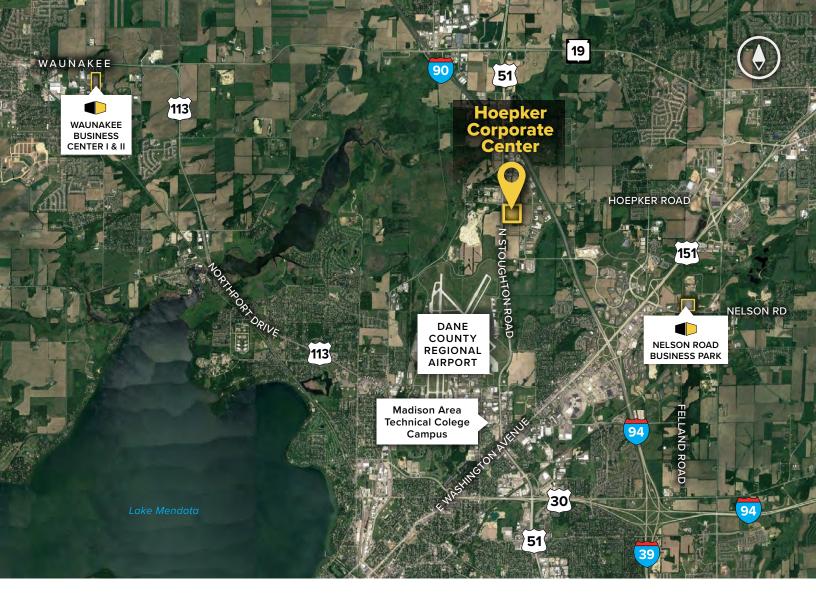

### About Hoepker Corporate Center

Hoepker Corporate Center consists of three flex/R&D buildings totaling more than 138,000 square feet, located 20 minutes east of the City of Madison, in Dane County, WI. The business center is located at the intersection of Hwy 51 and Hoepker Road. The masonry building design and landscaping project a high-end image while offering tenants affordable and flexible floor plans to meet their office, warehouse, R&D, light manufacturing, or showroom requirements.