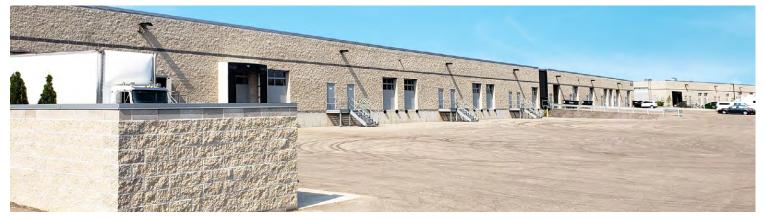

Hoepker Corporate Center 6608 Ronald Reagan Avenue | Madison, WI 53704 Suites 6692

### About Hoepker Corporate Center

Hoepker Corporate Center consists of three flex/R&D buildings totaling more than 138,000 square feet, located 20 minutes east of the City of Madison, in Dane County, WI. The business center is located at the intersection of Hwy 51 and Hoepker Road. The masonry building design and landscaping project a high-end image while offering tenants affordable and flexible floor plans to meet their office, warehouse, R&D, light manufacturing, or showroom requirements.