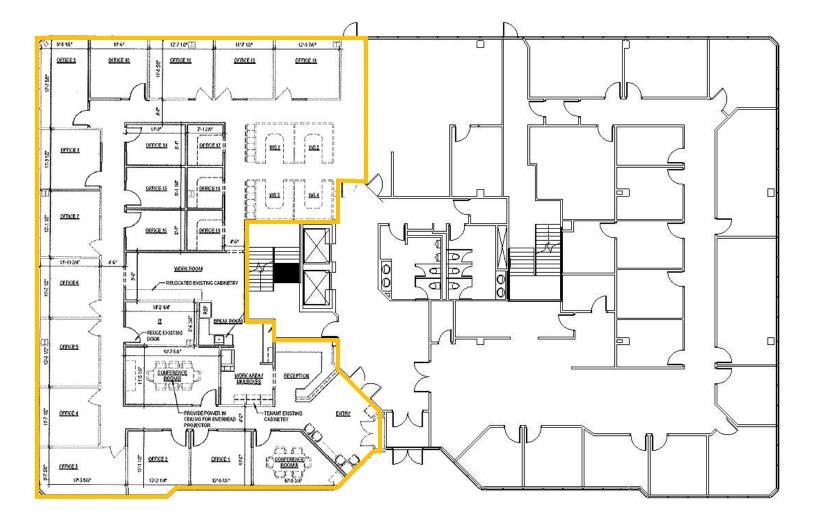

#### **First Floor**

Suite 100 6,033 RSF

t: 608-294-9400

leasing@compassproperties.com

www.compassproperties.com

| <b>Building Description:</b> | 52,353 square foot, four-story professional building. Part of the UW |           |                    |
|------------------------------|----------------------------------------------------------------------|-----------|--------------------|
|                              | Research Park campus which is comprised of over 37 buildings with    |           |                    |
|                              | almost 2 million square feet of space and over 3,500 employees.      |           |                    |
|                              |                                                                      |           |                    |
| Space Availability:          | Suite 100                                                            | 6,033 RSF | Available Now      |
|                              | Suite 320                                                            | 3,193 RSF | Available 3/1/2023 |
|                              | Suite 408                                                            | 2,168 RSF | Available Now      |
|                              |                                                                      |           |                    |
| Lease Rate:                  | \$15.50 - \$16.00 NNN                                                |           |                    |
| Improvements:                | Negotiable                                                           |           |                    |
| Parking:                     | Four parking stalls per 1,000 SF leased                              |           |                    |
| Amenities:                   |                                                                      |           |                    |
| •                            | Professional lobby design, common conference/training center         |           |                    |
| •                            | Easy access to UW, shopping, restaurants and the 12/18 Beltline Hwy  |           |                    |
| •                            | Document storage rooms onsite                                        |           |                    |
| ٠                            | Secure building with after-hours card access                         |           |                    |
| •                            | Ample on-site parking at no additional charge                        |           |                    |
| •                            | Handsfree restroom features                                          |           |                    |
| •                            | Professionally managed by Compass Properties                         |           |                    |