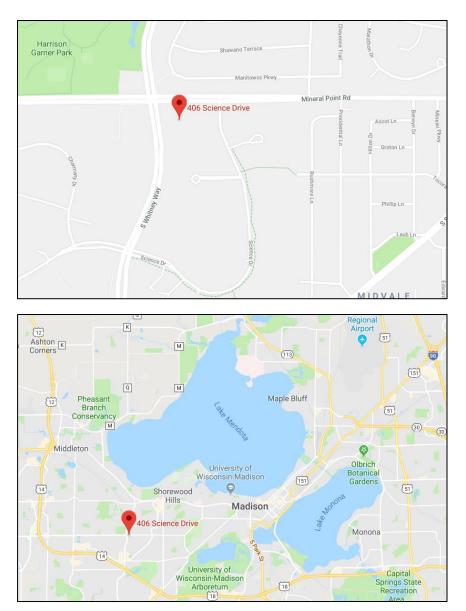

# Park West I

406 Science Drive Madison, WI 53711

#### Location

Established in 1984, University Research Park, a University of Wisconsin-Madison affiliate, is an internationally recognized research and technology park that supports early-stage and growth-oriented businesses in a range of sectors including engineering, computational and life sciences.

Park West I is less than 2 miles from West Towne Mall and just a 30-minute drive (10.1 miles) from Dane County Regional Airport. Also, less than 1 mile to the south is a mix of shops and restaurants including Walgreens, Hy-Vee, Vintage Brewing Co., and an Applebee's.