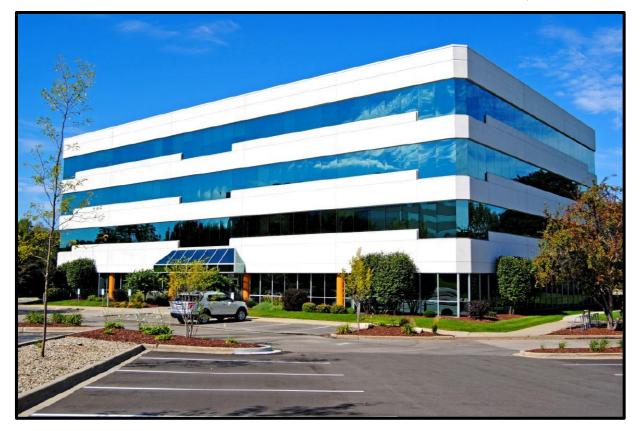

# Park West I

406 Science Drive Madison, WI 53711

#### **Property Summary**

Park West I at 406 Science Dr. is conveniently located on the corner of Mineral Point and Whitney Way in the very successful University Research Park. The impressive four-story, 52,353 square foot building features some of Madison's most innovative and flourishing businesses. The building is constantly undergoing improvements to further improve service, performance and energy efficiency.

The building is an excellent home for your company and employees — located in a park-like setting on 6 acres, Park West I features ample free parking and excellent views. Near several restaurants and shopping destinations, this convenient location is just 15 minutes from downtown Madison, Greenway Station, Middleton, Verona and Cross Plains.