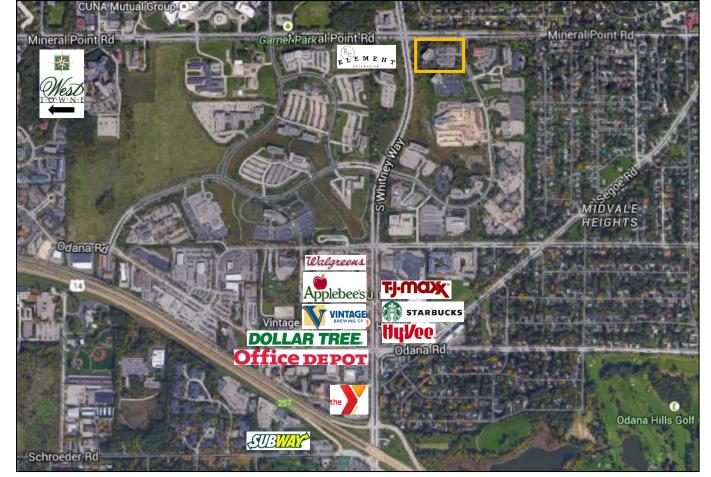

Park West I is less than 2 miles from West Towne Mall and just a 30-minute drive (10.1 miles) from Dane County Regional Airport. Also, less than 1 mile to the south is a mix of shops and restaurants including Walgreens, Hy-Vee, Vintage Brewing Co., and an Applebee's.