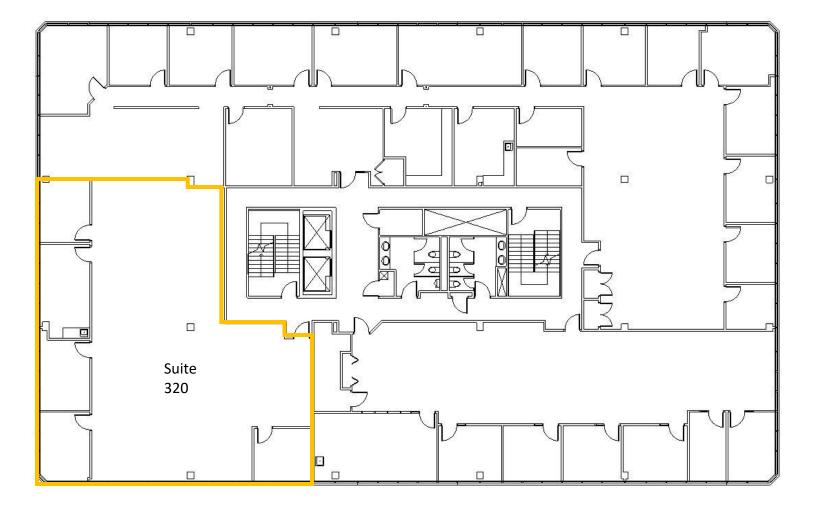

### **Third Floor**

Suite 320 3,193 RSF

t: 608-294-9400 leasing@compassproperties.com www.compassproperties.com

| <b>Building Description:</b> | 52,353 square foot, four-story professional building. Part of the UW |           |                    |
|------------------------------|----------------------------------------------------------------------|-----------|--------------------|
|                              | Research Park campus which is comprised of over 37 buildings with    |           |                    |
|                              | almost 2 million square feet of space and over 3,500 employees.      |           |                    |
|                              |                                                                      |           |                    |
| Space Availability:          | Suite 100                                                            | 6,033 RSF | Available Now      |
|                              | Suite 320                                                            | 3,193 RSF | Available 3/1/2023 |
|                              | Suite 408                                                            | 2,168 RSF | Available Now      |
|                              |                                                                      |           |                    |
| Lease Rate:                  | \$15.50 - \$16.00 NNN                                                |           |                    |
| Improvements:                | Negotiable                                                           |           |                    |
| Parking:                     | Four parking stalls per 1,000 SF leased                              |           |                    |
| Amenities:                   |                                                                      |           |                    |
| •                            | Professional lobby design, common conference/training center         |           |                    |
| •                            | Easy access to UW, shopping, restaurants and the 12/18 Beltline Hwy  |           |                    |
| •                            | Document storage rooms onsite                                        |           |                    |
| ٠                            | Secure building with after-hours card access                         |           |                    |
| •                            | Ample on-site parking at no additional charge                        |           |                    |
| •                            | Handsfree restroom features                                          |           |                    |
| •                            | Professionally managed by Compass Properties                         |           |                    |