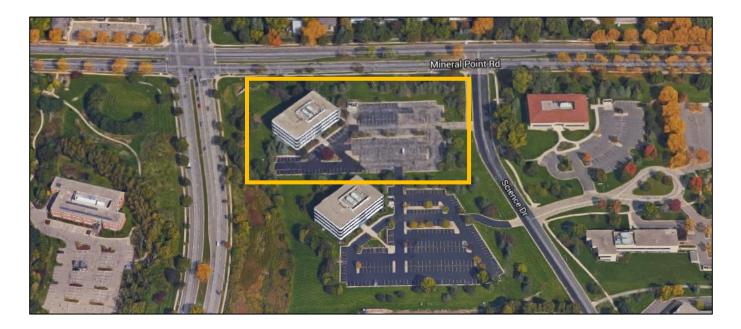

.com www.compassproperties.com

#### Location

Established in 1984, University Research Park, a University of Wisconsin-Madison affiliate, is an internationally recognized research and technology park that supports early-stage and growth-oriented businesses in a range of sectors including engineering, computational and life sciences.

Park West I is less than 2 miles from West Towne Mall and just a 30-minute drive (10.1 miles) from Dane County Regional Airport. Also, less than 1 mile to the south is a mix of shops and restaurants including Walgreens, Hy-Vee, Vintage Brewing Co., and an Applebee's.

Bus service (routes 06 and 11) is available on Science Drive near the entrance of the property.





t: 608-294-9400 leasing@compassproperties.com

www.compassproperties.com



t: 608-294-9400





#### **Subject Property and Building**