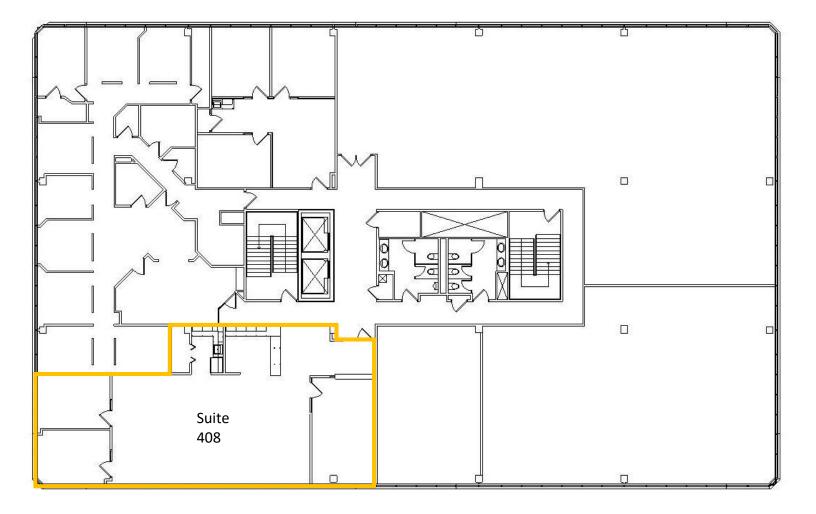

#### **Fourth Floor**

Suite 408 2,168 RSF

t: 608-294-9400 leasing@compassproperties.com www.compassproperties.com

| <b>Building Description:</b> | 52,353 square foot, four-story professional building. Part of the UW |           |                    |
|------------------------------|----------------------------------------------------------------------|-----------|--------------------|
|                              | Research Park campus which is comprised of over 37 buildings with    |           |                    |
|                              | almost 2 million square feet of space and over 3,500 employees.      |           |                    |
|                              |                                                                      |           |                    |
| Space Availability:          | Suite 100                                                            | 6,033 RSF | Available Now      |
|                              | Suite 320                                                            | 3,193 RSF | Available 3/1/2023 |
|                              | Suite 408                                                            | 2,168 RSF | Available Now      |
|                              |                                                                      |           |                    |
| Lease Rate:                  | \$15.50 - \$16.00 NNN                                                |           |                    |
| Improvements:                | Negotiable                                                           |           |                    |
| Parking:                     | Four parking stalls per 1,000 SF leased                              |           |                    |
| Amenities:                   |                                                                      |           |                    |
| •                            | Professional lobby design, common conference/training center         |           |                    |
| •                            | Easy access to UW, shopping, restaurants and the 12/18 Beltline Hwy  |           |                    |
| •                            | Document storage rooms onsite                                        |           |                    |
| ٠                            | Secure building with after-hours card access                         |           |                    |
| •                            | Ample on-site parking at no additional charge                        |           |                    |
| •                            | Handsfree restroom features                                          |           |                    |
| •                            | Professionally managed by Compass Properties                         |           |                    |