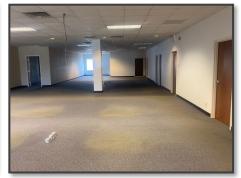

### 135 Enterprise Drive Verona, WI 53593

Industrial flex space available for sale or lease. 2,750 to 18,745 SF. 2 loading docks. Located near the post office which provides high daily traffic for maximum visibility. Can be broken up into 4 units. Room for building expansion or outdoor area. 78 Parking Stalls. Endless options!

### **Building Details**

- Foundation: Poured Concrete
- Frame: Pre-engineered metal
- Walls: Masonry veneer/metal
- Roof: Metal
- Windows: Picture and storefront in aluminum frames with insulated glass
- Floors: Tile/carpet/sealed concrete in loading area;
- Ceiling: Suspended acoustical tile/ painted drywall
- Lighting: Recessed Fluorescent/ suspended fluorescent/recessed can
- HVAC: Roof mounted package heating and cooling units.