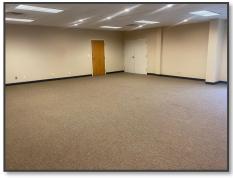

### 135 Enterprise Drive Verona, WI 53593

Industrial flex space available for sale or lease. 2,750 to 18,745 SF. 2 loading docks. Located near the post office which provides high daily traffic for maximum visibility. Can be broken up into 4 units. Room for building expansion or outdoor area. 78 Parking Stalls. Endless options!

### **Building Details**

- Foundation: Poured Concrete
- Frame: Pre-engineered metal
- Walls: Masonry veneer/metal
- Roof: Metal
- Windows: Picture and storefront in aluminum frames with insulated glass
- Floors: Tile/carpet/sealed concrete in loading area;
- Ceiling: Suspended acoustical tile/ painted drywall
- Lighting: Recessed Fluorescent/ suspended fluorescent/recessed can
- HVAC: Roof mounted package heating and cooling units.