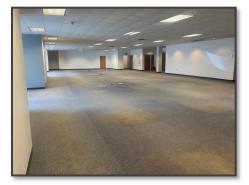

### 135 Enterprise Drive Verona, WI 53593

Industrial flex space available for sale or lease. 2,750 to 18,745 SF. 2 loading docks. Located near the post office which provides high daily traffic for maximum visibility. Can be broken up into 4 units. Room for building expansion or outdoor area. 78 Parking Stalls. Endless options!

### **Building Details**

- Foundation: Poured Concrete
- Frame: Pre-engineered metal
- Walls: Masonry veneer/metal
- Roof: Metal
- Windows: Picture and storefront in aluminum frames with insulated glass
- Floors: Tile/carpet/sealed concrete in loading area;
- Ceiling: Suspended acoustical tile/ painted drywall
- Lighting: Recessed Fluorescent/ suspended fluorescent/recessed can
- HVAC: Roof mounted package heating and cooling units.