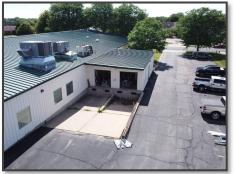

### 135 Enterprise Drive Verona, WI 53593

Industrial flex space available for sale or lease. 2,750 to 18,745 SF. 2 loading docks. Located near the post office which provides high daily traffic for maximum visibility. Can be broken up into 4 units. Room for building expansion or outdoor area. 78 Parking Stalls. Endless options!

- Parking: 78 Stalls
- Ceiling: Suspended acoustical tile/ painted drywall
- Lighting: Recessed Fluorescent/ suspended fluorescent/recessed can
- HVAC: Roof mounted package heating and cooling units.
- Electrical: 1200amps; 208y/120v; 3 phase
- 50 gallon gas-fired water heater
- Sprinklers in interior large computer room and loading area