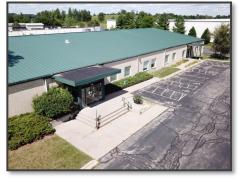

### 135 Enterprise Drive Verona, WI 53593

Industrial flex space available for sale or lease. 2,750 to 18,745 SF. 2 loading docks. Located near the post office which provides high daily traffic for maximum visibility. Can be broken up into 4 units. Room for building expansion or outdoor area. 78 Parking Stalls. Endless options!

### **Building Details**

- Foundation: Poured Concrete
- Frame: Pre-engineered metal
- Walls: Masonry veneer/metal
- Roof: Metal
- Windows: Picture and storefront in aluminum frames with insulated glass
- Floors: Tile/carpet/sealed concrete in loading area;
- Ceiling: Suspended acoustical tile/ painted drywall
- Lighting: Recessed Fluorescent/ suspended fluorescent/recessed can
- HVAC: Roof mounted package heating and cooling units.