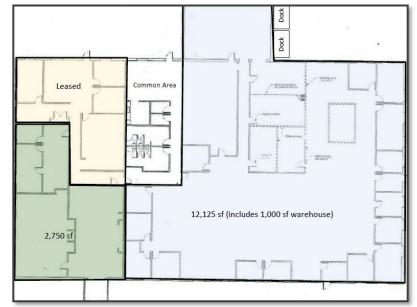

### 135 Enterprise Drive Verona, WI 53593

Industrial flex space available for sale or lease. 2,750 to 18,745 SF. 2 loading docks. Located near the post office which provides high daily traffic for maximum visibility. Can be broken up into 4 units. Room for building expansion or outdoor area. 78 Parking Stalls. Endless options!