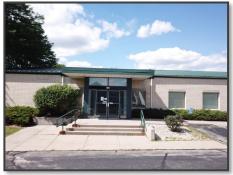

### 135 Enterprise Drive Verona, WI 53593

Industrial flex space available for sale or lease. 2,750 to 18,745 SF. 2 loading docks. Located near the post office which provides high daily traffic for maximum visibility. Can be broken up into 4 units. Room for building expansion or outdoor area. 78 Parking Stalls. Endless options!

### **Building Details**

- Foundation: Poured Concrete
- Frame: Pre-engineered metal
- Walls: Masonry veneer/metal
- Roof: Metal
- Windows: Picture and storefront in aluminum frames with insulated glass
- Floors: Tile/carpet/sealed concrete in loading area;
- Ceiling: Suspended acoustical tile/ painted drywall
- Lighting: Recessed Fluorescent/ suspended fluorescent/recessed can
- HVAC: Roof mounted package heating and cooling units.