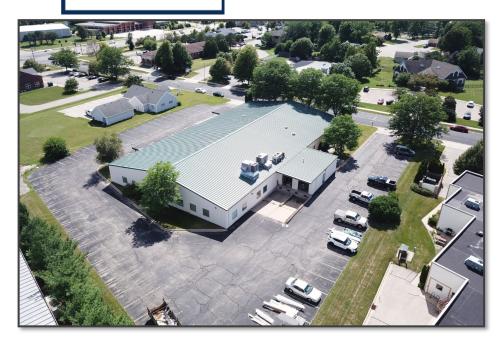

### 135 Enterprise Drive Verona, WI 53593

Industrial flex space available for sale or lease. 2,750 to 18,745 SF. 2 loading docks. Located near the post office which provides high daily traffic for maximum visibility. Can be broken up into 4 units. Room for building expansion or outdoor area. 78 Parking Stalls. Endless options!

#### **Property Overview**

- Sale Price: \$1,595,000
- Lease Rate: \$9.38/sf NNN
- RE Taxes: \$34,000 (2021)
- Building Size: 18,745 SF/1 floor
- Acres:
- Year Built:
- Zoning: Suburban Industrial

1.57

1994