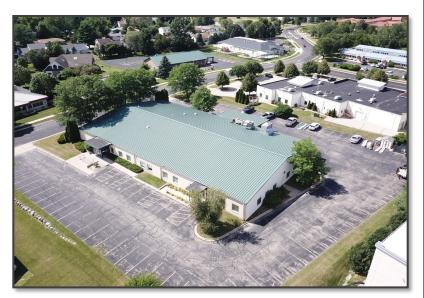

### 135 Enterprise Drive Verona, WI 53593

Industrial flex space available for sale or lease. 2,750 to 18,745 SF. 2 loading docks. Located near the post office which provides high daily traffic for maximum visibility. Can be broken up into 4 units. Room for building expansion or outdoor area. 78 Parking Stalls. Endless options!

#### **Property Overview**

- Sale Price: \$1,595,000
- Lease Rate: \$9.38/sf NNN
- RE Taxes: \$34,000 (2021)
- Building Size: 18,745 SF/1 floor
- Acres:
- Year Built:
- Zoning: Suburban Industrial

1.57

1994

- Parking: 78 Stalls
- Ceiling: Suspended acoustical tile/ painted drywall
- Lighting: Recessed Fluorescent/ suspended fluorescent/recessed can
- HVAC: Roof mounted package heating and cooling units.
- Electrical: 1200amps; 208y/120v; 3 phase
- 50 gallon gas-fired water heater
- Sprinklers in interior large computer room and loading area