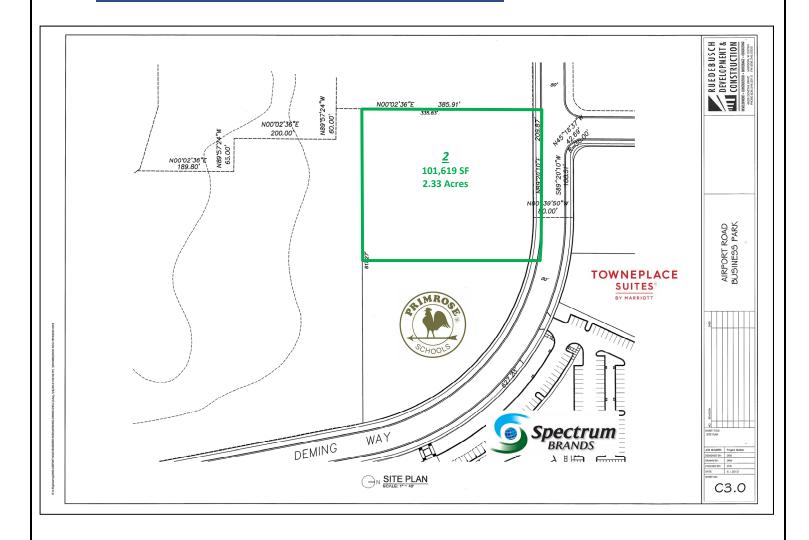

# LAND AVAILABLE FOR DEVELOPMENT

AIRPORT ROAD BUSINESS PARK Airport Road & Nursery Drive Middleton, WI 53562

### **Lots For Sale**