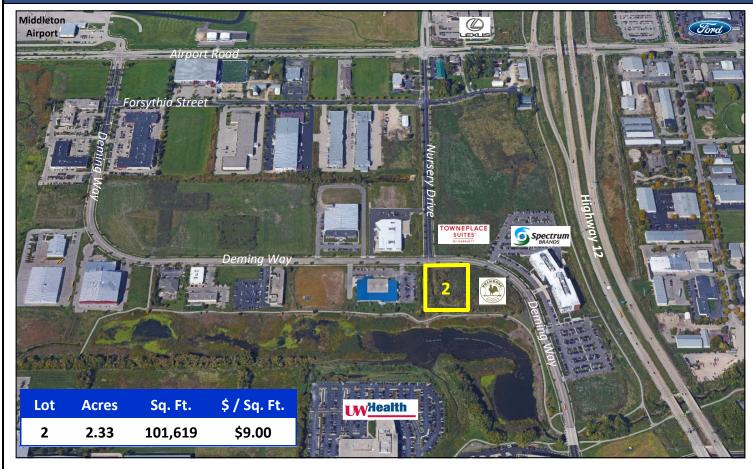

## LAND AVAILABLE FOR DEVELOPMENT

AIRPORT ROAD BUSINESS PARK Airport Road & Nursery Drive Middleton, WI 53562

## **Airport Road Business Park**

Airport Road Business Park is a 200 acre, mixed-use business park located near Greenway Station and downtown Middleton. Sites feature Highway 12 frontage, visibility, and excellent access via Airport Road.

### **Lots For Sale**