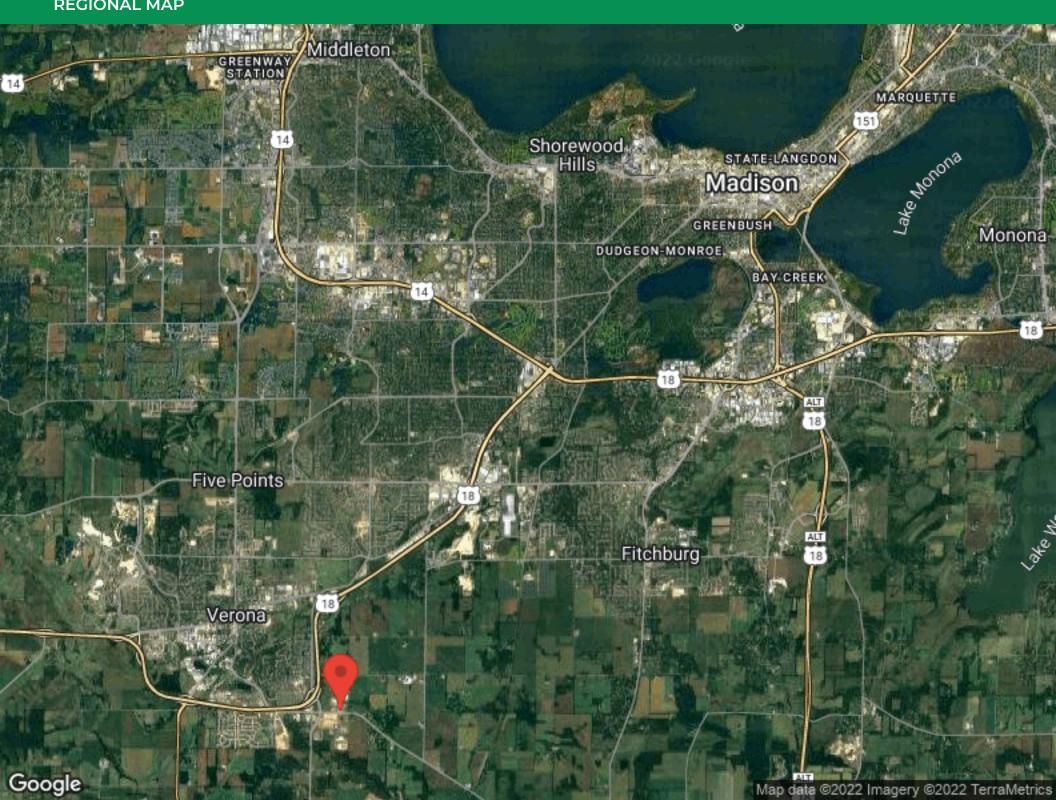

### **Property Overview**

130-acre privately-owned park fronts US Hwy 151, which connects to US Highways 12/18, then to I-90/39/94 to the east of Madison.

Inspired by the classic sophistication and elegance of Italian and Spanish architectural designs, the park features an upscale hotel, retail amenities, and elite businesses.

### **Location Overview**

Conveniently located 10 miles outside of downtown Madison, Liberty Business Park is pioneering the "live-work-play" lifestyle. The park is situated in a nature-friendly yet urban area that covers 253 acres. Just 2 miles from Badger State Trail, 8 miles from University Research Park, and 4 miles from Epic Systems Headquarters, LBP is easily accessible.