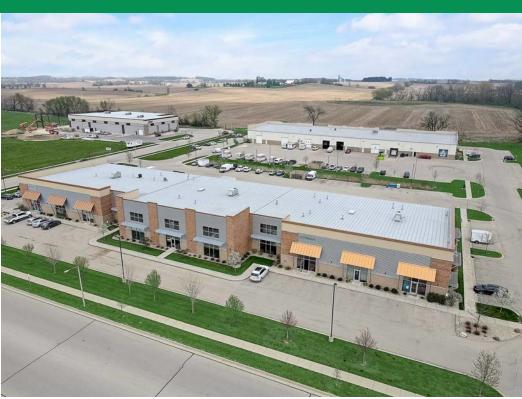

# PROPERTY PHOTOS

Nearby businesses include the Hyatt Place Hotel, Sugar River Pizza Company, Wisconsin Brewing Company, Kwik Trip, CrossFit Adept, North and South Seafood Smokehouse, El Charro Mexican Restaurant, and the beautiful new Palestrina Event Center. Rapidly Growing Area –Costco coming soon, plus new multifamily/residential/senior housing developments planned in the surrounding areas. Hyatt Hotel offers luxury meeting spaces for park tenants. Arrowhead Pharmaceuticals new Verona Campus now under construction.