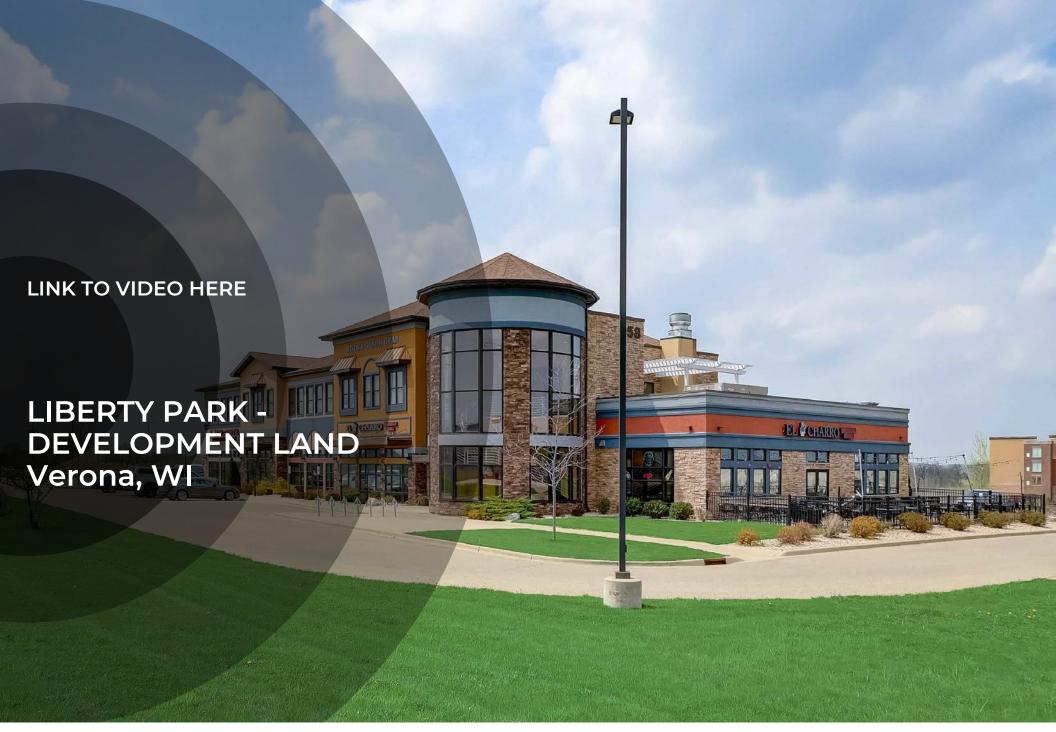

### **Property Overview**

130-acre privately-owned park fronts US Hwy 151, which connects to US Highways 12/18, then to I-90/39/94 to the east of Madison.

Inspired by the classic sophistication and elegance of Italian and Spanish architectural designs, the park features an upscale hotel, retail amenities, and elite businesses.

### **Location Overview**

Conveniently located 10 miles outside of downtown Madison, Liberty Business Park is pioneering the "live-work-play" lifestyle. The park is situated in a nature-friendly yet urban area that covers 253 acres. Just 2 miles from Badger State Trail, 8 miles from University Research Park, and 4 miles from Epic Systems Headquarters, LBP is easily accessible.