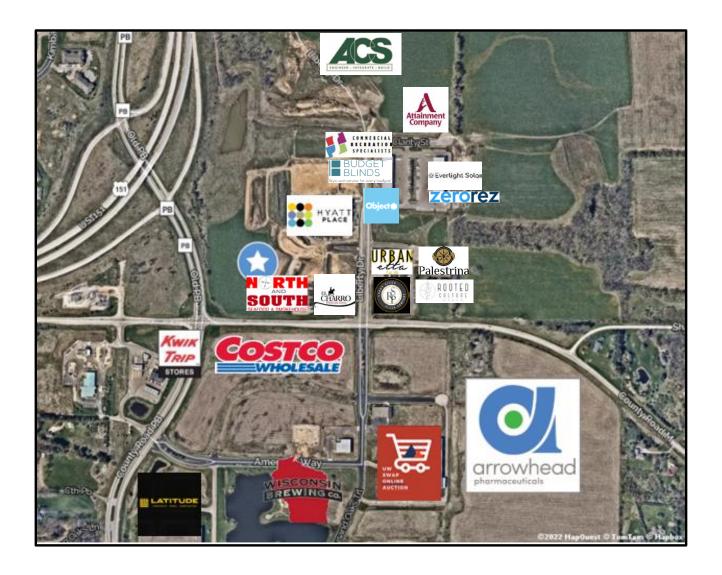

# PROPERTY PHOTOS

Nearby businesses include the Hyatt Place Hotel, Sugar River Pizza Company, Wisconsin Brewing Company, Kwik Trip, CrossFit Adept, North and South Seafood Smokehouse, El Charro Mexican Restaurant, and the beautiful new Palestrina Event Center. Rapidly Growing Area –Costco coming soon, plus new multifamily/residential/senior housing developments planned in the surrounding areas. Hyatt Hotel offers luxury meeting spaces for park tenants. Arrowhead Pharmaceuticals new Verona Campus now under construction.