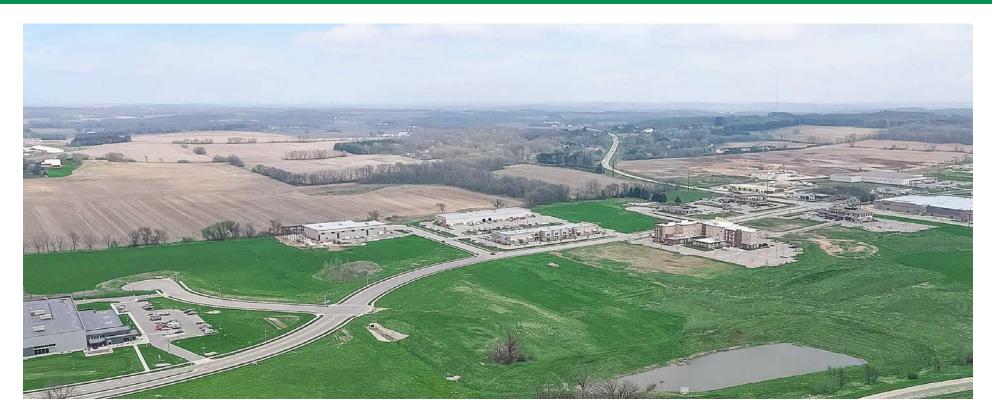

## **PROPERTY PHOTOS**

# PROPERTY PHOTOS

Nearby businesses include the Hyatt Place Hotel, Sugar River Pizza Company, Wisconsin Brewing Company, Kwik Trip, CrossFit Adept, North and South Seafood Smokehouse, El Charro Mexican Restaurant, and the beautiful new Palestrina Event Center. Rapidly Growing Area –Costco coming soon, plus new multifamily/residential/senior housing developments planned in the surrounding areas. Hyatt Hotel offers luxury meeting spaces for park tenants. Arrowhead Pharmaceuticals new Verona Campus now under construction.