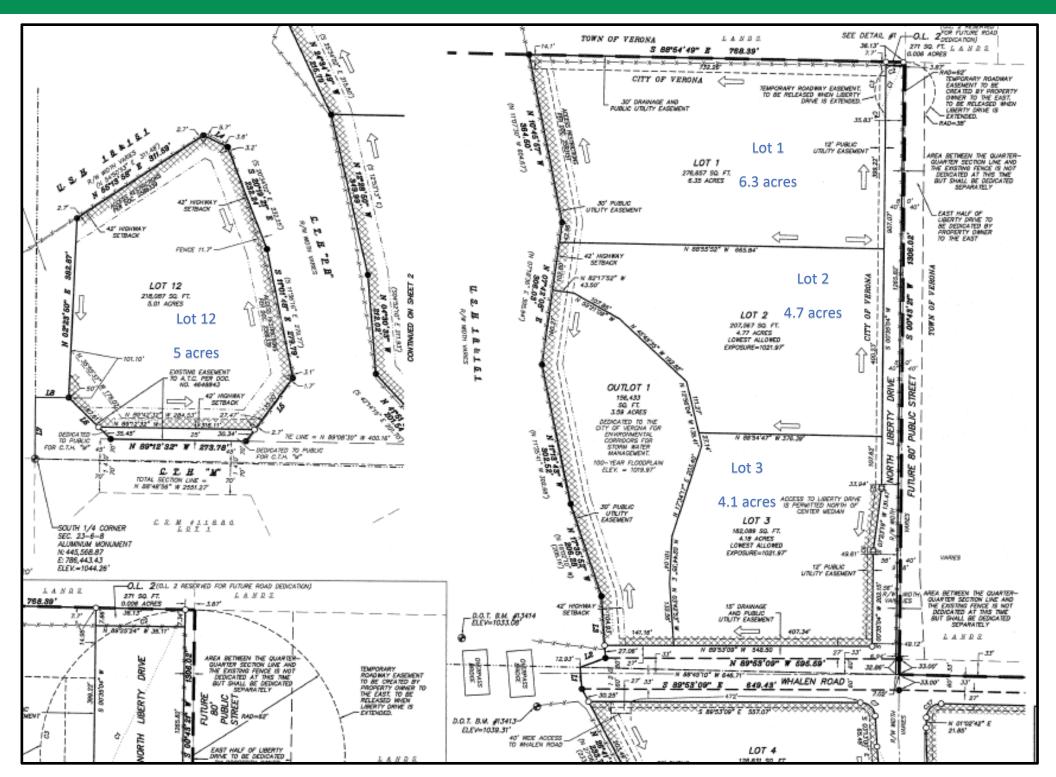

# AVAILABILITY GRID

| <u>Liberty Park - Land Availability Grid</u> |               |            |        |                 |           |                                                     |  |  |  |
|----------------------------------------------|---------------|------------|--------|-----------------|-----------|-----------------------------------------------------|--|--|--|
| Lot Number                                   | Parcel Number | Acreage    | Zoning | Price P/SF      | Status    | Notes                                               |  |  |  |
| Lot 1                                        | 60823154012   | 6.3 acres  | SI     | \$10.00 p/sf    | Available | Assemblage (Lot 1-3) - Premier HWY 151 Visibility   |  |  |  |
| Lot 2                                        | 60823154122   | 4.7 acres  | SI     | \$10.00 p/sf    | Available | Assemblage (Lot 1-3) - Premier HWY 151 Visibility   |  |  |  |
| Lot 3                                        | 60823154232   | 4.1 acres  | SI     | \$10.00 p/sf    | Available | Assemblage (Lot 1-3) - Premier HWY 151 Visibility   |  |  |  |
| Lot 2 (formerly Lot 11)                      | 60823460132   | 1 acre     | SC     | Build to Suit   | Available | Located between Hotel & 958 Liberty Drive Building  |  |  |  |
| Lot 3 (formerly Lot 11)                      | 60823460202   | 1 acre     | SC     | Build to Suit   | Available | Located between Hotel & 958 Liberty Drive Building  |  |  |  |
| Lot 4                                        | 60823420042   | 3 acres    | SI     | \$8-10.00 p/sf  | Available | Premier HWY 151 Visibility with Liberty Dr Frontage |  |  |  |
| Lot 5                                        | 60823420152   | 2.5 acres  | SI     | \$8-10.00 p/sf  | Available | Premier HWY 151 Visibility with Liberty Dr Frontage |  |  |  |
| Lot 6                                        | 60823420262   | 2.9 acres  | SI     | \$8-10.00 p/sf  | Available | Premier HWY 151 Visibility with Liberty Dr Frontage |  |  |  |
| Lot 7                                        | 60823420372   | 3 acres    | SI     | \$8-10.00 p/sf  | Available | HWY 151 Visibility on Fortune Drive                 |  |  |  |
| Lot 8                                        | 60823420482   | 1.6 acres  | SI     | \$8-10.00 p/sf  | Available | HWY 151 Visibility on Fortune Drive                 |  |  |  |
| Lot 9                                        | 60823440092   | 7.1 acres  | SC     | \$12.00 p/sf    | Available | Premier HWY 151 Visibility on Fortune Drive         |  |  |  |
| Lot 10                                       | 60823440202   | 10.6 acres | SC     | \$12.00 p/sf    | Available | HWY 151 Visibility / Intersection of PD & M         |  |  |  |
| Lot 12                                       | 60823440422   | 5 acres    | SC     | \$8.00 p/sf     | Available | HWY 151 Visibility / Intersection of PD & M         |  |  |  |
| Lot 13                                       | 60823400032   | 1.9 acres  | SI     | \$8-10.00 p/sf  | Available | Liberty Drive Frontage / North of Hotel             |  |  |  |
| Lot 14                                       | 60823403302   | 2.1 acres  | SC     | \$8-10.00 p/sf  | Available | Liberty Drive Frontage / North of Hotel             |  |  |  |
| Lot 15                                       | 60823402202   | 2.1 acres  | SC     | \$8-10.00 p/sf  | Available | Fortune Drive / North of Hotel                      |  |  |  |
| Lot 16                                       | 60823461102   | 3.5 acres  | SC     | \$8-10.00 p/sf  | Available | Will need new CSM to be split from Hotel Site       |  |  |  |
| Lot 19                                       | 60823400592   | 4.9 acres  | SI     | \$8.00 p/sf     | Available | Frontage on Whalen Rd / East of ACS Building        |  |  |  |
| Lot 2 (formerly Lot 24)                      | 60823401222   | 1.5 acres  | SI     | \$8-10.00 p/sf  | Available | West of Attainment Company on Clarity St            |  |  |  |
| Lot 28                                       | 60823460982   | 2.1 acres  | SC     | \$14-16.00 p/sf | Available | Frontage on Hwy M                                   |  |  |  |
| East of Liberty Park                         | 60824385012   | 39 acres   | SI     | \$8.00 p/sf     | Available | Frontage on Whalen Rd                               |  |  |  |
| East of Liberty Park                         | 60824390012   | 39 acres   | SI     | \$8.00 p/sf     | Available | Frontage on Hwy M                                   |  |  |  |