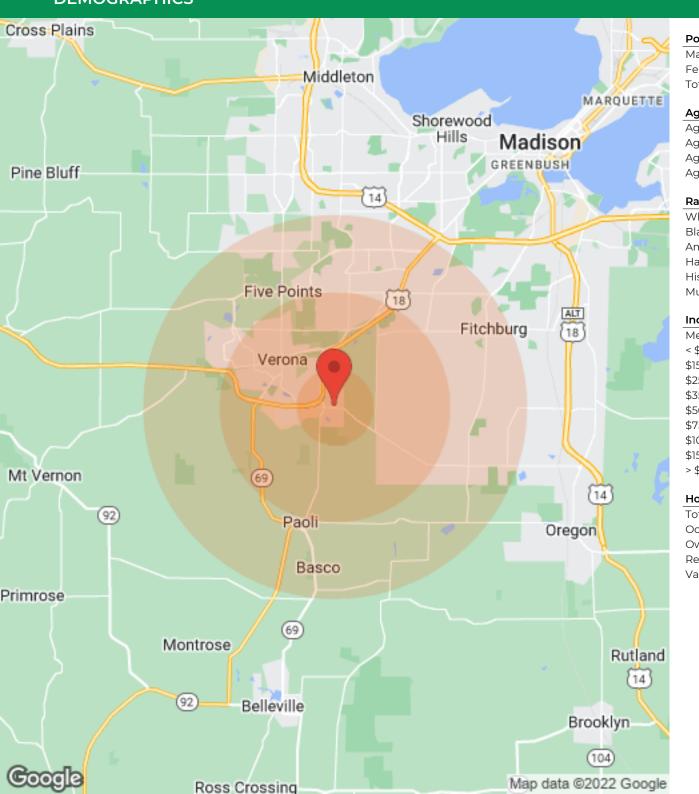

### **DEMOGRAPHICS**

| Population                                                                                                                                                                  | 1 Mile                                                                                                     | 3 Miles                                                                       | 5 Miles                                                                                                                         |
|-----------------------------------------------------------------------------------------------------------------------------------------------------------------------------|------------------------------------------------------------------------------------------------------------|-------------------------------------------------------------------------------|---------------------------------------------------------------------------------------------------------------------------------|
| Male                                                                                                                                                                        | 3,610                                                                                                      | 10,558                                                                        | 36,586                                                                                                                          |
| Female                                                                                                                                                                      | 3,947                                                                                                      | 10,956                                                                        | 38,026                                                                                                                          |
| Total Population                                                                                                                                                            | 7,557                                                                                                      | 21,514                                                                        | 74,612                                                                                                                          |
| Age                                                                                                                                                                         | 1 Mile                                                                                                     | 3 Miles                                                                       | 5 Miles                                                                                                                         |
| Ages 0-14                                                                                                                                                                   | 1,632                                                                                                      | 4,228                                                                         | 14,661                                                                                                                          |
| Ages 15-24                                                                                                                                                                  | 1,011                                                                                                      | 3,046                                                                         | 10,437                                                                                                                          |
| Ages 55-64                                                                                                                                                                  | 853                                                                                                        | 2,749                                                                         | 9,698                                                                                                                           |
| Ages 65+                                                                                                                                                                    | 1,266                                                                                                      | 3,598                                                                         | 11,047                                                                                                                          |
| Race                                                                                                                                                                        | 1 Mile                                                                                                     | 3 Miles                                                                       | 5 Miles                                                                                                                         |
| White                                                                                                                                                                       | 7,103                                                                                                      | 20,245                                                                        | 60,835                                                                                                                          |
| Black                                                                                                                                                                       | 81                                                                                                         | 186                                                                           | 5,298                                                                                                                           |
| Am In/AK Nat                                                                                                                                                                | N/A                                                                                                        | N/A                                                                           | 47                                                                                                                              |
| Hawaiian                                                                                                                                                                    | N/A                                                                                                        | N/A                                                                           | N/A                                                                                                                             |
| Hispanic                                                                                                                                                                    | 135                                                                                                        | 432                                                                           | 6,339                                                                                                                           |
| Multi-Racial                                                                                                                                                                | 198                                                                                                        | 782                                                                           | 9,456                                                                                                                           |
|                                                                                                                                                                             |                                                                                                            |                                                                               |                                                                                                                                 |
| Income                                                                                                                                                                      | 1 Mile                                                                                                     | 3 Miles                                                                       | 5 Miles                                                                                                                         |
| Income<br>Median                                                                                                                                                            | <b>1 Mile</b><br>\$80,835                                                                                  | <b>3 Miles</b> \$82,483                                                       | <b>5 Miles</b> \$74,641                                                                                                         |
|                                                                                                                                                                             |                                                                                                            |                                                                               |                                                                                                                                 |
| Median                                                                                                                                                                      | \$80,835                                                                                                   | \$82,483                                                                      | \$74,641                                                                                                                        |
| Median<br>< \$15,000                                                                                                                                                        | \$80,835<br>111                                                                                            | \$82,483<br>341                                                               | \$74,641<br>1,525                                                                                                               |
| Median<br>< \$15,000<br>\$15,000-\$24,999                                                                                                                                   | \$80,835<br>111<br>152                                                                                     | \$82,483<br>341<br>487                                                        | \$74,641<br>1,525<br>1,937                                                                                                      |
| Median<br>< \$15,000<br>\$15,000-\$24,999<br>\$25,000-\$34,999                                                                                                              | \$80,835<br>111<br>152<br>118                                                                              | \$82,483<br>341<br>487<br>500                                                 | \$74,641<br>1,525<br>1,937<br>2,390                                                                                             |
| Median<br>< \$15,000<br>\$15,000-\$24,999<br>\$25,000-\$34,999<br>\$35,000-\$49,999                                                                                         | \$80,835<br>111<br>152<br>118<br>321                                                                       | \$82,483<br>341<br>487<br>500<br>817                                          | \$74,641<br>1,525<br>1,937<br>2,390<br>3,614                                                                                    |
| Median<br>< \$15,000<br>\$15,000-\$24,999<br>\$25,000-\$34,999<br>\$35,000-\$49,999<br>\$50,000-\$74,999                                                                    | \$80,835<br>111<br>152<br>118<br>321<br>603                                                                | \$82,483<br>341<br>487<br>500<br>817<br>1,653                                 | \$74,641<br>1,525<br>1,937<br>2,390<br>3,614<br>6,438                                                                           |
| Median < \$15,000 \$15,000-\$24,999 \$25,000-\$34,999 \$35,000-\$49,999 \$50,000-\$74,999 \$75,000-\$99,999                                                                 | \$80,835<br>111<br>152<br>118<br>321<br>603<br>511                                                         | \$82,483<br>341<br>487<br>500<br>817<br>1,653<br>1,575                        | \$74,641<br>1,525<br>1,937<br>2,390<br>3,614<br>6,438<br>4,731                                                                  |
| Median < \$15,000 \$15,000-\$24,999 \$25,000-\$34,999 \$35,000-\$49,999 \$50,000-\$74,999 \$75,000-\$99,999                                                                 | \$80,835<br>111<br>152<br>118<br>321<br>603<br>511<br>843                                                  | \$82,483<br>341<br>487<br>500<br>817<br>1,653<br>1,575<br>2,225               | \$74,641<br>1,525<br>1,937<br>2,390<br>3,614<br>6,438<br>4,731<br>5,804                                                         |
| Median < \$15,000 \$15,000-\$24,999 \$25,000-\$34,999 \$35,000-\$49,999 \$50,000-\$74,999 \$75,000-\$99,999 \$10,0000-\$149,999 \$150,000-\$199,999                         | \$80,835<br>111<br>152<br>118<br>321<br>603<br>511<br>843<br>168                                           | \$82,483<br>341<br>487<br>500<br>817<br>1,653<br>1,575<br>2,225<br>632        | \$74,641<br>1,525<br>1,937<br>2,390<br>3,614<br>6,438<br>4,731<br>5,804<br>1,975                                                |
| Median < \$15,000 \$15,000-\$24,999 \$25,000-\$34,999 \$35,000-\$49,999 \$50,000-\$74,999 \$10,0000-\$149,999 \$150,000-\$199,999 > \$200,000                               | \$80,835<br>111<br>152<br>118<br>321<br>603<br>511<br>843<br>168                                           | \$82,483<br>341<br>487<br>500<br>817<br>1,653<br>1,575<br>2,225<br>632<br>398 | \$74,641<br>1,525<br>1,937<br>2,390<br>3,614<br>6,438<br>4,731<br>5,804<br>1,975<br>1,795                                       |
| Median < \$15,000 \$15,000-\$24,999 \$25,000-\$34,999 \$35,000-\$49,999 \$50,000-\$74,999 \$75,000-\$99,999 \$10,0000-\$149,999 \$150,000-\$199,999 > \$200,000  Housing    | \$80,835<br>111<br>152<br>118<br>321<br>603<br>511<br>843<br>168<br>131                                    | \$82,483 341 487 500 817 1,653 1,575 2,225 632 398 3 Miles                    | \$74,641<br>1,525<br>1,937<br>2,390<br>3,614<br>6,438<br>4,731<br>5,804<br>1,975<br>1,795                                       |
| Median < \$15,000 \$15,000-\$24,999 \$25,000-\$34,999 \$35,000-\$49,999 \$50,000-\$74,999 \$10,0000-\$149,999 \$150,000-\$199,999 > \$200,000  Housing Total Units          | \$80,835<br>111<br>152<br>118<br>321<br>603<br>511<br>843<br>168<br>131<br><b>1 Mile</b><br>3,153          | \$82,483 341 487 500 817 1,653 1,575 2,225 632 398 3 Miles 8,941              | \$74,641<br>1,525<br>1,937<br>2,390<br>3,614<br>6,438<br>4,731<br>5,804<br>1,975<br>1,795<br><b>5 Miles</b><br>32,024           |
| Median < \$15,000 \$15,000-\$24,999 \$25,000-\$34,999 \$35,000-\$49,999 \$50,000-\$74,999 \$10,0000-\$149,999 \$150,000-\$199,999 > \$200,000  Housing Total Units Occupied | \$80,835<br>111<br>152<br>118<br>321<br>603<br>511<br>843<br>168<br>131<br><b>1 Mile</b><br>3,153<br>2,996 | \$82,483 341 487 500 817 1,653 1,575 2,225 632 398 3 Miles 8,941 8,497        | \$74,641<br>1,525<br>1,937<br>2,390<br>3,614<br>6,438<br>4,731<br>5,804<br>1,975<br>1,795<br><b>5 Miles</b><br>32,024<br>30,307 |