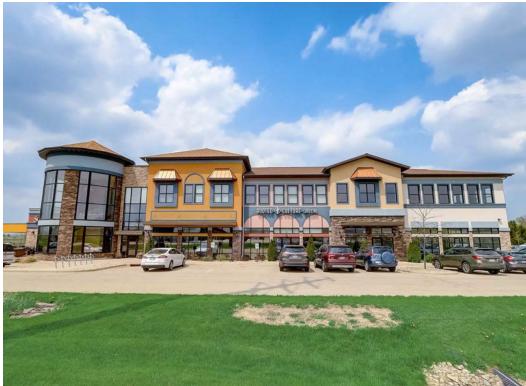

23 kwest@oakbrookcorp.com



Liberty Park - Verona, WI

### **Property Overview**

130-acre privately-owned park fronts US Hwy 151, which connects to US Highways 12/18, then to I-90/39/94 to the east of Madison.

Inspired by the classic sophistication and elegance of Italian and Spanish architectural designs, the park features an upscale hotel, retail amenities, and elite businesses.

### **Location Overview**

Conveniently located 10 miles outside of downtown Madison, Liberty Business Park is pioneering the "live-work-play" lifestyle. The park is situated in a nature-friendly yet urban area that covers 253 acres. Just 2 miles from Badger State Trail, 8 miles from University Research Park, and 4 miles from Epic Systems Headquarters, LBP is easily accessible.

## **PROPERTY PHOTOS**









## **PROPERTY PHOTOS**









# PROPERTY PHOTOS











Nearby businesses include the Hyatt Place Hotel, Sugar River Pizza Company, Wisconsin Brewing Company, Kwik Trip, CrossFit Adept, North and South Seafood Smokehouse, El Charro Mexican Restaurant, and the beautiful new Palestrina Event Center. Rapidly Growing Area –Costco coming soon, plus new multifamily/residential/senior housing developments planned in the surrounding areas. Hyatt Hotel offers luxury meeting spaces for park tenants. Arrowhead Pharmaceuticals new Verona Campus now under construction.

# AVAILABILITY GRID

| <u>Liberty Park - Land Availability Grid</u> |               |            |        |                 |           |                                                     |  |  |  |
|---------------------------