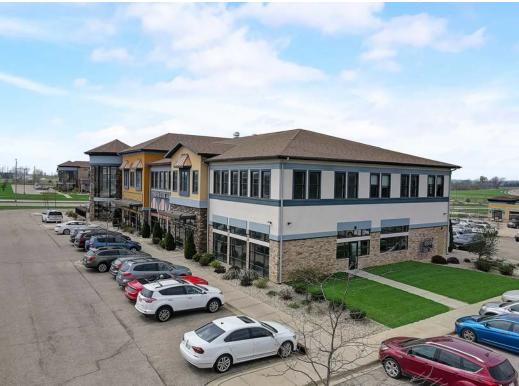

### **Property Overview**

130-acre privately-owned park fronts US Hwy 151, which connects to US Highways 12/18, then to I-90/39/94 to the east of Madison.

Inspired by the classic sophistication and elegance of Italian and Spanish architectural designs, the park features an upscale hotel, retail amenities, and elite businesses.

## **PROPERTY PHOTOS**