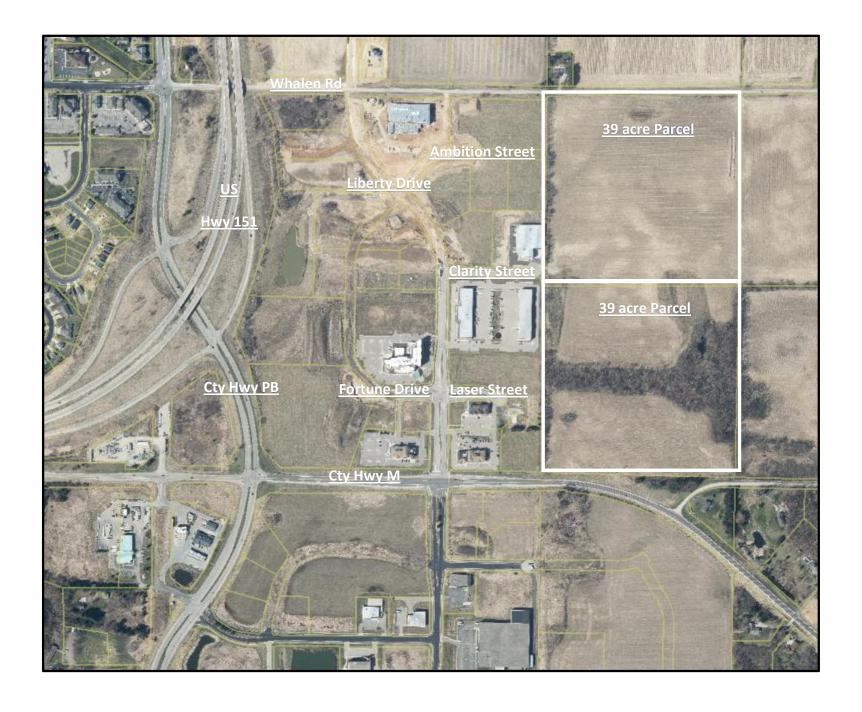

# AVAILABILITY GRID

| <u>Liberty Park - Land Availability Grid</u> |               |            |        |                 |           |                                                     |  |  |  |
|----------------------------------------------|---------------|------------|--------|-----------------|-----------|-----------------------------------------------------|--|--|--|
| Lot Number                                   | Parcel Number | Acreage    | Zoning | Price P/SF      | Status    | Notes                                               |  |  |  |
| Lot 1                                        | 60823154012   | 6.3 acres  | SI     | \$10.00 p/sf    | Available | Assemblage (Lot 1-3) - Premier HWY 151 Visibility   |  |  |  |
| Lot 2                                        | 60823154122   | 4.7 acres  | SI     | \$10.00 p/sf    | Available | Assemblage (Lot 1-3) - Premier HWY 151 Visibility   |  |  |  |
| Lot 3                                        | 60823154232   | 4.1 acres  | SI     | \$10.00 p/sf    | Available | Assemblage (Lot 1-3) - Premier HWY 151 Visibility   |  |  |  |
| Lot 2 (formerly Lot 11)                      | 60823460132   | 1 acre     | SC     | Build to Suit   | Available | Located between Hotel & 958 Liberty Drive Building  |  |  |  |
| Lot 3 (formerly Lot 11)                      | 60823460202   | 1 acre     | SC     | Build to Suit   | Available | Located between Hotel & 958 Liberty Drive Building  |  |  |  |
| Lot 4                                        | 60823420042   | 3 acres    | SI     | \$8-10.00 p/sf  | Available | Premier HWY 151 Visibility with Liberty Dr Frontage |  |  |  |
| Lot 5                                        | 60823420152   | 2.5 acres  | SI     | \$8-10.00 p/sf  | Available | Premier HWY 151 Visibility with Liberty Dr Frontage |  |  |  |
| Lot 6                                        | 60823420262   | 2.9 acres  | SI     | \$8-10.00 p/sf  | Available | Premier HWY 151 Visibility with Liberty Dr Frontage |  |  |  |
| Lot 7                                        | 60823420372   | 3 acres    | SI     | \$8-10.00 p/sf  | Available | HWY 151 Visibility on Fortune Drive                 |  |  |  |
| Lot 8                                        | 60823420482   | 1.6 acres  | SI     | \$8-10.00 p/sf  | Available | HWY 151 Visibility on Fortune Drive                 |  |  |  |
| Lot 9                                        | 60823440092   | 7.1 acres  | SC     | \$12.00 p/sf    | Available | Premier HWY 151 Visibility on Fortune Drive         |  |  |  |
| Lot 10                                       | 60823440202   | 10.6 acres | SC     | \$12.00 p/sf    | Available | HWY 151 Visibility / Intersection of PD & M         |  |  |  |
| Lot 12                                       | 60823440422   | 5 acres    | SC     | \$8.00 p/sf     | Available | HWY 151 Visibility / Intersection of PD & M         |  |  |  |
| Lot 13                                       | 60823400032   | 1.9 acres  | SI     | \$8-10.00 p/sf  | Available | Liberty Drive Frontage / North of Hotel             |  |  |  |
| Lot 14                                       | 60823403302   | 2.1 acres  | SC     | \$8-10.00 p/sf  | Available | Liberty Drive Frontage / North of Hotel             |  |  |  |
| Lot 15                                       | 60823402202   | 2.1 acres  | SC     | \$8-10.00 p/sf  | Available | Fortune Drive / North of Hotel                      |  |  |  |
| Lot 16                                       | 60823461102   | 3.5 acres  | SC     | \$8-10.00 p/sf  | Available | Will need new CSM to be split from Hotel Site       |  |  |  |
| Lot 19                                       | 60823400592   | 4.9 acres  | SI     | \$8.00 p/sf     | Available | Frontage on Whalen Rd / East of ACS Building        |  |  |  |
| Lot 2 (formerly Lot 24)                      | 60823401222   | 1.5 acres  | SI     | \$8-10.00 p/sf  | Available | West of Attainment Company on Clarity St            |  |  |  |
| Lot 28                                       | 60823460982   | 2.1 acres  | SC     | \$14-16.00 p/sf | Available | Frontage on Hwy M                                   |  |  |  |
| East of Liberty Park                         | 60824385012   | 39 acres   | SI     | \$8.00 p/sf     | Available | Frontage on Whalen Rd                               |  |  |  |
| East of Liberty Park                         | 60824390012   | 39 acres   | SI     | \$8.00 p/sf     | Available | Frontage on Hwy M                                   |  |  |  |