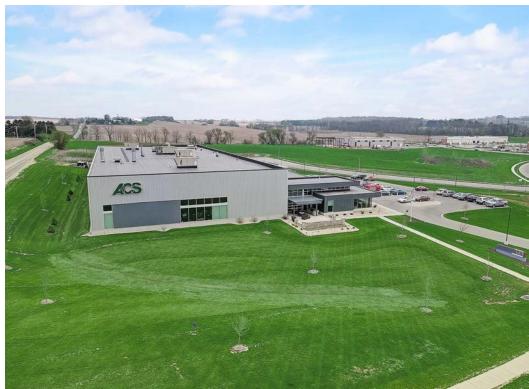

## **PROPERTY PHOTOS**

# PROPERTY PHOTOS

Nearby businesses include the Hyatt Place Hotel, Sugar River Pizza Company, Wisconsin Brewing Company, Kwik Trip, CrossFit Adept, North and South Seafood Smokehouse, El Charro Mexican Restaurant, and the beautiful new Palestrina Event Center. Rapidly Growing Area –Costco coming soon, plus new multifamily/residential/senior housing developments planned in the surrounding areas. Hyatt Hotel offers luxury meeting spaces for park tenants. Arrowhead Pharmaceuticals new Verona Campus now under construction.