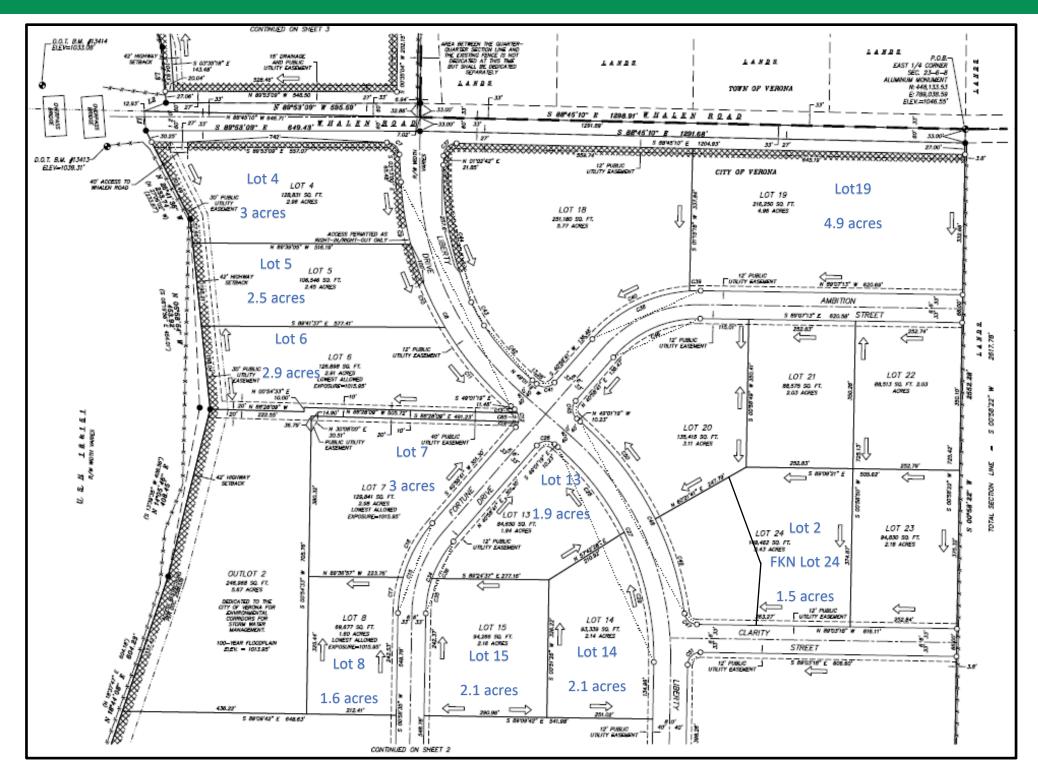

# AVAILABILITY GRID

| <u>Liberty Park - Land Availability Grid</u> |               |            |        |                 |           |                                                     |  |  |  |
|----------------------------------------------|---------------|------------|--------|-----------------|-----------|-----------------------------------------------------|--|--|--|
| Lot Number                                   | Parcel Number | Acreage    | Zoning | Price P/SF      | Status    | Notes                                               |  |  |  |
| Lot 1                                        | 60823154012   | 6.3 acres  | SI     | \$10.00 p/sf    | Available | Assemblage (Lot 1-3) - Premier HWY 151 Visibility   |  |  |  |
| Lot 2                                        | 60823154122   | 4.7 acres  | SI     | \$10.00 p/sf    | Available | Assemblage (Lot 1-3) - Premier HWY 151 Visibility   |  |  |  |
| Lot 3                                        | 60823154232   | 4.1 acres  | SI     | \$10.00 p/sf    | Available | Assemblage (Lot 1-3) - Premier HWY 151 Visibility   |  |  |  |
| Lot 2 (formerly Lot 11)                      | 60823460132   | 1 acre     | SC     | Build to Suit   | Available | Located between Hotel & 958 Liberty Drive Building  |  |  |  |
| Lot 3 (formerly Lot 11)                      | 60823460202   | 1 acre     | SC     | Build to Suit   | Available | Located between Hotel & 958 Liberty Drive Building  |  |  |  |
| Lot 4                                        | 60823420042   | 3 acres    | SI     | \$8-10.00 p/sf  | Available | Premier HWY 151 Visibility with Liberty Dr Frontage |  |  |  |
| Lot 5                                        | 60823420152   | 2.5 acres  | SI     | \$8-10.00 p/sf  | Available | Premier HWY 151 Visibility with Liberty Dr Frontage |  |  |  |
| Lot 6                                        | 60823420262   | 2.9 acres  | SI     | \$8-10.00 p/sf  | Available | Premier HWY 151 Visibility with Liberty Dr Frontage |  |  |  |
| Lot 7                                        | 60823420372   | 3 acres    | SI     | \$8-10.00 p/sf  | Available | HWY 151 Visibility on Fortune Drive                 |  |  |  |
| Lot 8                                        | 60823420482   | 1.6 acres  | SI     | \$8-10.00 p/sf  | Available | HWY 151 Visibility on Fortune Drive                 |  |  |  |
| Lot 9                                        | 60823440092   | 7.1 acres  | SC     | \$12.00 p/sf    | Available | Premier HWY 151 Visibility on Fortune Drive         |  |  |  |
| Lot 10                                       | 60823440202   | 10.6 acres | SC     | \$12.00 p/sf    | Available | HWY 151 Visibility / Intersection of PD & M         |  |  |  |
| Lot 12                                       | 60823440422   | 5 acres    | SC     | \$8.00 p/sf     | Available | HWY 151 Visibility / Intersection of PD & M         |  |  |  |
| Lot 13                                       | 60823400032   | 1.9 acres  | SI     | \$8-10.00 p/sf  | Available | Liberty Drive Frontage / North of Hotel             |  |  |  |
| Lot 14                                       | 60823403302   | 2.1 acres  | SC     | \$8-10.00 p/sf  | Available | Liberty Drive Frontage / North of Hotel             |  |  |  |
| Lot 15                                       | 60823402202   | 2.1 acres  | SC     | \$8-10.00 p/sf  | Available | Fortune Drive / North of Hotel                      |  |  |  |
| Lot 16                                       | 60823461102   | 3.5 acres  | SC     | \$8-10.00 p/sf  | Available | Will need new CSM to be split from Hotel Site       |  |  |  |
| Lot 19                                       | 60823400592   | 4.9 acres  | SI     | \$8.00 p/sf     | Available | Frontage on Whalen Rd / East of ACS Building        |  |  |  |
| Lot 2 (formerly Lot 24)                      | 60823401222   | 1.5 acres  | SI     | \$8-10.00 p/sf  | Available | West of Attainment Company on Clarity St            |  |  |  |
| Lot 28                                       | 60823460982   | 2.1 acres  | SC     | \$14-16.00 p/sf | Available | Frontage on Hwy M                                   |  |  |  |
| East of Liberty Park                         | 60824385012   | 39 acres   | SI     | \$8.00 p/sf     | Available | Frontage on Whalen Rd                               |  |  |  |
| East of Liberty Park                         | 60824390012   | 39 acres   | SI     | \$8.00 p/sf     | Available | Frontage on Hwy M                                   |  |  |  |