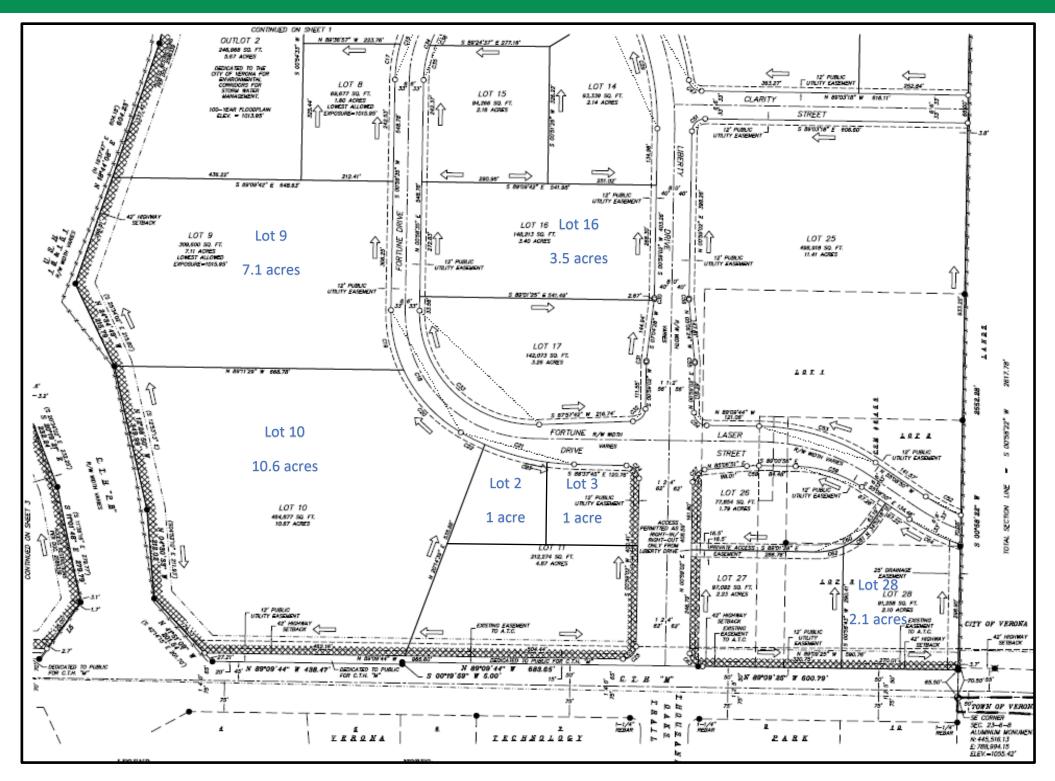

# AVAILABILITY GRID

| <u>Liberty Park - Land Availability Grid</u> |               |            |        |                 |           |                                                     |  |  |  |
|----------------------------------------------|---------------|------------|--------|-----------------|-----------|-----------------------------------------------------|--|--|--|
| Lot Number                                   | Parcel Number | Acreage    | Zoning | Price P/SF      | Status    | Notes                                               |  |  |  |
| Lot 1                                        | 60823154012   | 6.3 acres  | SI     | \$10.00 p/sf    | Available | Assemblage (Lot 1-3) - Premier HWY 151 Visibility   |  |  |  |
| Lot 2                                        | 60823154122   | 4.7 acres  | SI     | \$10.00 p/sf    | Available | Assemblage (Lot 1-3) - Premier HWY 151 Visibility   |  |  |  |
| Lot 3                                        | 60823154232   | 4.1 acres  | SI     | \$10.00 p/sf    | Available | Assemblage (Lot 1-3) - Premier HWY 151 Visibility   |  |  |  |
| Lot 2 (formerly Lot 11)                      | 60823460132   | 1 acre     | SC     | Build to Suit   | Available | Located between Hotel & 958 Liberty Drive Building  |  |  |  |
| Lot 3 (formerly Lot 11)                      | 60823460202   | 1 acre     | SC     | Build to Suit   | Available | Located between Hotel & 958 Liberty Drive Building  |  |  |  |
| Lot 4                                        | 60823420042   | 3 acres    | SI     | \$8-10.00 p/sf  | Available | Premier HWY 151 Visibility with Liberty Dr Frontage |  |  |  |
| Lot 5                                        | 60823420152   | 2.5 acres  | SI     | \$8-10.00 p/sf  | Available | Premier HWY 151 Visibility with Liberty Dr Frontage |  |  |  |
| Lot 6                                        | 60823420262   | 2.9 acres  | SI     | \$8-10.00 p/sf  | Available | Premier HWY 151 Visibility with Liberty Dr Frontage |  |  |  |
| Lot 7                                        | 60823420372   | 3 acres    | SI     | \$8-10.00 p/sf  | Available | HWY 151 Visibility on Fortune Drive                 |  |  |  |
| Lot 8                                        | 60823420482   | 1.6 acres  | SI     | \$8-10.00 p/sf  | Available | HWY 151 Visibility on Fortune Drive                 |  |  |  |
| Lot 9                                        | 60823440092   | 7.1 acres  | SC     | \$12.00 p/sf    | Available | Premier HWY 151 Visibility on Fortune Drive         |  |  |  |
| Lot 10                                       | 60823440202   | 10.6 acres | SC     | \$12.00 p/sf    | Available | HWY 151 Visibility / Intersection of PD & M         |  |  |  |
| Lot 12                                       | 60823440422   | 5 acres    | SC     | \$8.00 p/sf     | Available | HWY 151 Visibility / Intersection of PD & M         |  |  |  |
| Lot 13                                       | 60823400032   | 1.9 acres  | SI     | \$8-10.00 p/sf  | Available | Liberty Drive Frontage / North of Hotel             |  |  |  |
| Lot 14                                       | 60823403302   | 2.1 acres  | SC     | \$8-10.00 p/sf  | Available | Liberty Drive Frontage / North of Hotel             |  |  |  |
| Lot 15                                       | 60823402202   | 2.1 acres  | SC     | \$8-10.00 p/sf  | Available | Fortune Drive / North of Hotel                      |  |  |  |
| Lot 16                                       | 60823461102   | 3.5 acres  | SC     | \$8-10.00 p/sf  | Available | Will need new CSM to be split from Hotel Site       |  |  |  |
| Lot 19                                       | 60823400592   | 4.9 acres  | SI     | \$8.00 p/sf     | Available | Frontage on Whalen Rd / East of ACS Building        |  |  |  |
| Lot 2 (formerly Lot 24)                      | 60823401222   | 1.5 acres  | SI     | \$8-10.00 p/sf  | Available | West of Attainment Company on Clarity St            |  |  |  |
| Lot 28                                       | 60823460982   | 2.1 acres  | SC     | \$14-16.00 p/sf | Available | Frontage on Hwy M                                   |  |  |  |
| East of Liberty Park                         | 60824385012   | 39 acres   | SI     | \$8.00 p/sf     | Available | Frontage on Whalen Rd                               |  |  |  |
| East of Liberty Park                         | 60824390012   | 39 acres   | SI     | \$8.00 p/sf     | Available | Frontage on Hwy M                                   |  |  |  |