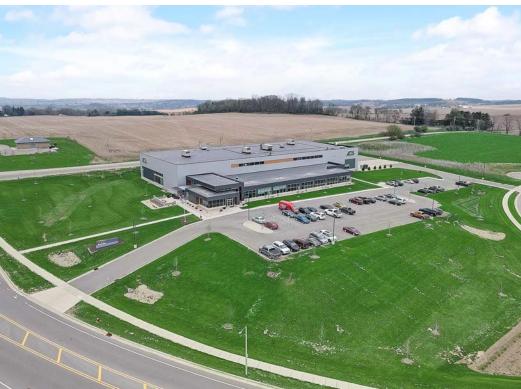

## **PROPERTY PHOTOS**

# PROPERTY PHOTOS

Nearby businesses include the Hyatt Place Hotel, Sugar River Pizza Company, Wisconsin Brewing Company, Kwik Trip, CrossFit Adept, North and South Seafood Smokehouse, El Charro Mexican Restaurant, and the beautiful new Palestrina Event Center. Rapidly Growing Area –Costco coming soon, plus new multifamily/residential/senior housing developments planned in the surrounding areas. Hyatt Hotel offers luxury meeting spaces for park tenants. Arrowhead Pharmaceuticals new Verona Campus now under construction.