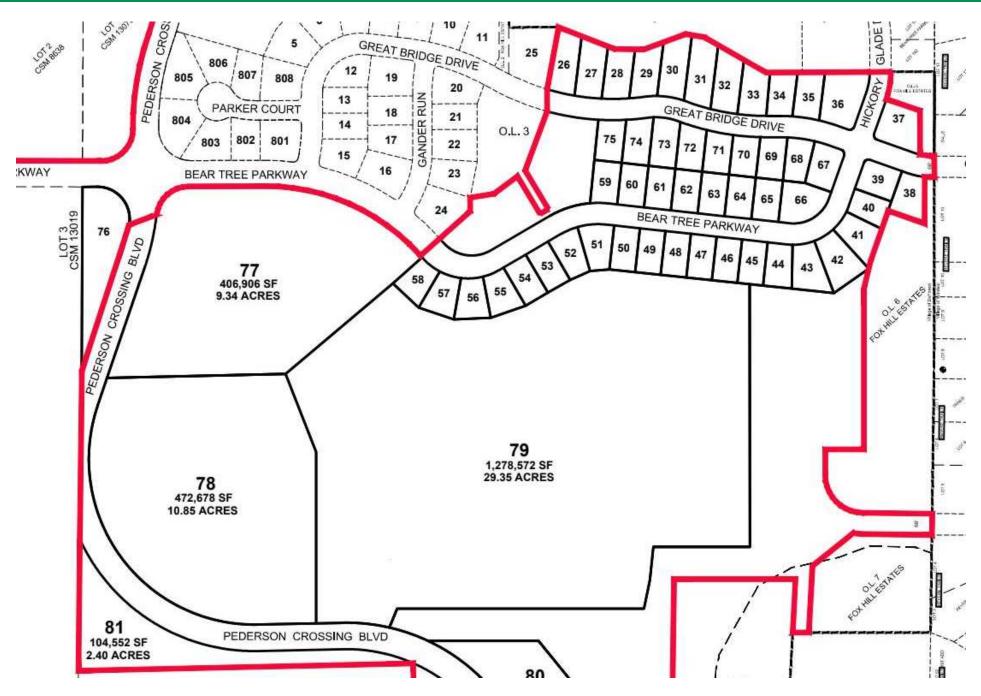

#### Property Summary

| Access:              | Western & Northern                            |  |  |
|----------------------|-----------------------------------------------|--|--|
| Address1:            | 4133 Bear Tree Parkway                        |  |  |
| Building Name:       | Lot 77 - Residential Land                     |  |  |
| County:              | Dane                                          |  |  |
| Cross Streets:       | Pederson Crossing Blvd &<br>Bear Tree Parkway |  |  |
| Drainage:            | High Point is Center of Site                  |  |  |
| Lot Size:            | 9.34 Acres                                    |  |  |
| Permitted Uses:      | Single Family - Multiple<br>Family Dwelling   |  |  |
| Price:               | \$1,500,000                                   |  |  |
| Signal Intersection: | 4-Way Stop                                    |  |  |
| Zoning:              | RM-3                                          |  |  |
|                      |                                               |  |  |

#### **Property Overview**

Residentially Zoned Site prepped for a developer to build up to 72 units of two-family and/or multiple-family housing.

### **Location Overview**

Well located with ease of access from Cty Rd 19 and Hwy 51. The property is bordered by single-family development to the north, vacant land to the west, single-family to the east, and Hooper Corp. to the south. The site is located to the south of Bear Tree Farms a 22-acre housing development that includes a community park, complete with a splash pad, tennis/basketball court, pickle ball court, and multiple playgrounds.

## **SITE PLAN** Lot 77 - Residential Land 4133 Bear Tree Parkway | DeForest, WI 53532

CHRIS CAULUM, CCIM, SIOR (608) 443-1040 ccaulum@oakbrookcorp.com

Oakbrook

Integrated Real Estate Services

CHRIS CAULUM, CCIM, SIOR (608) 443-1040 ccaulum@oakbrookcorp.com