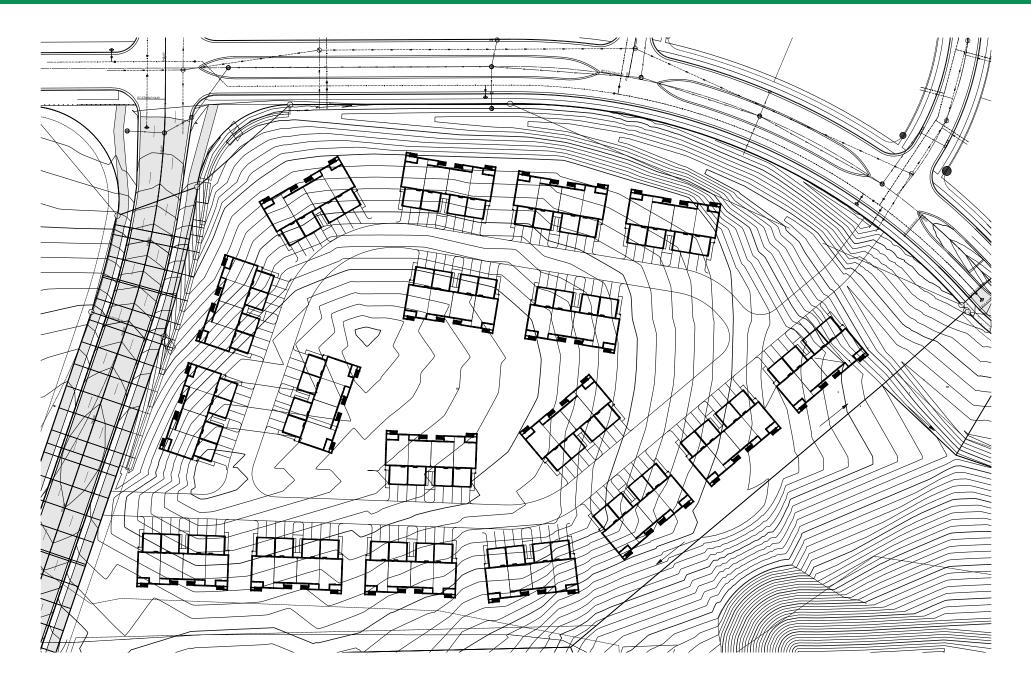

#### **Property Overview**

Residentially Zoned Site prepped for a developer to build up to 72 units of two-family and/or multiple-family housing.

## **SITE PLAN** Lot 77 - Residential Land 4133 Bear Tree Parkway | DeForest, WI 53532

CHRIS CAULUM, CCIM, SIOR (608) 443-1040 ccaulum@oakbrookcorp.com

Oakbrook

Integrated Real Estate Services

CHRIS CAULUM, CCIM, SIOR (608) 443-1040 ccaulum@oakbrookcorp.com