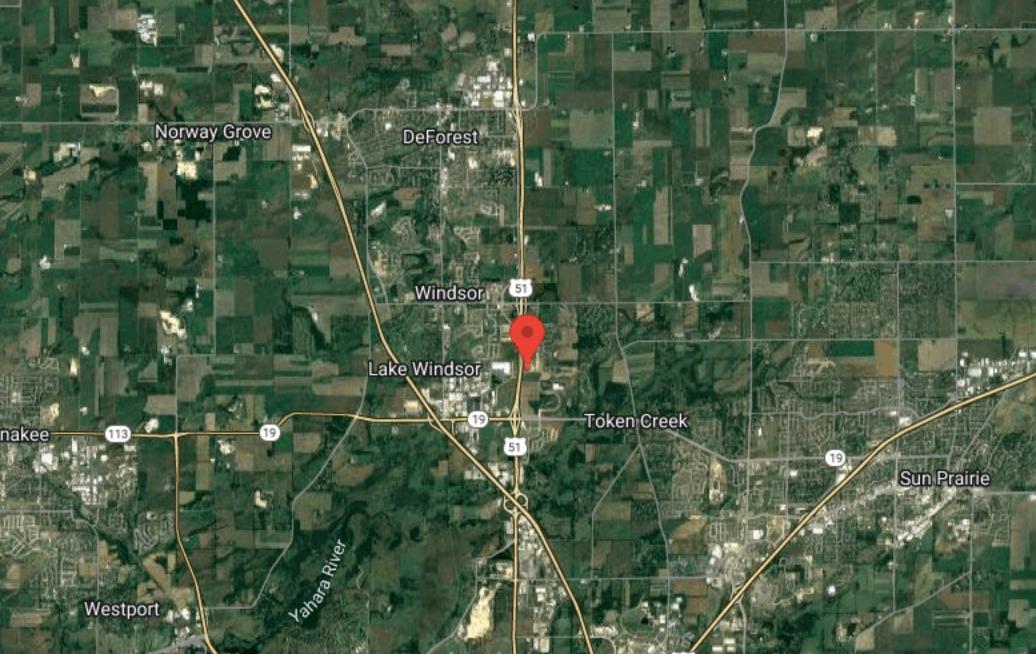

# AERIAL MAP Lot 77 - Residential Land 4133 Bear Tree Parkway | DeForest, WI 53532

51

113

Google