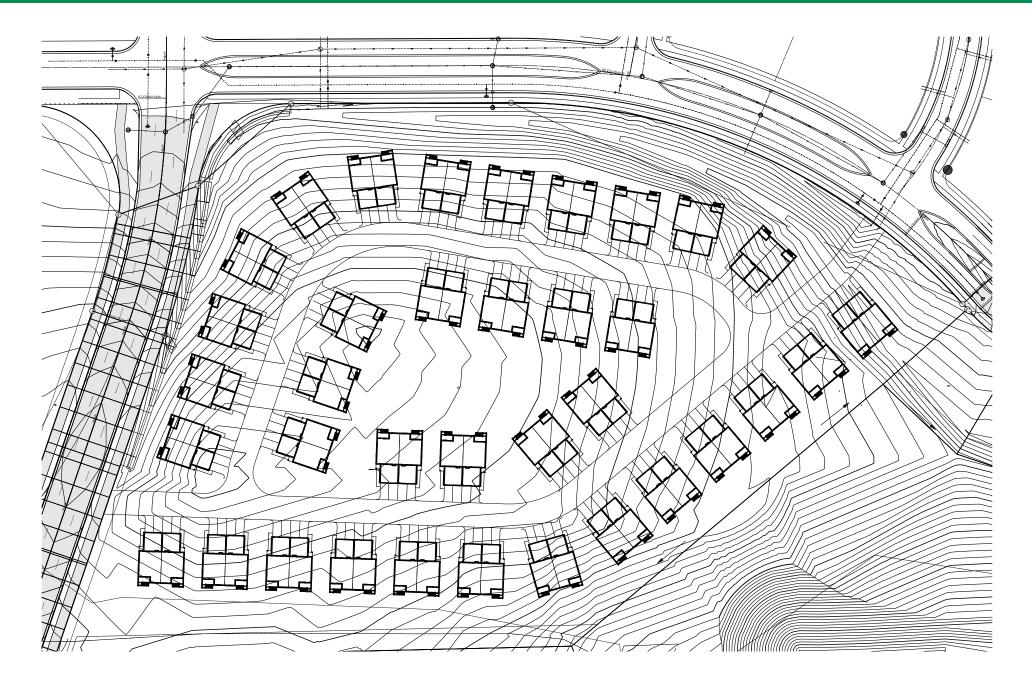

#### **Property Overview**

Residentially Zoned Site prepped for a developer to build up to 72 units of two-family and/or multiple-family housing.

## **SITE PLAN** Lot 77 - Residential Land 4133 Bear Tree Parkway | DeForest, WI 53532

CHRIS CAULUM, CCIM, SIOR (608) 443-1040 ccaulum@oakbrookcorp.com

Oakbrook

Integrated Real Estate Services

CHRIS CAULUM, CCIM, SIOR (608) 443-1040 ccaulum@oakbrookcorp.com