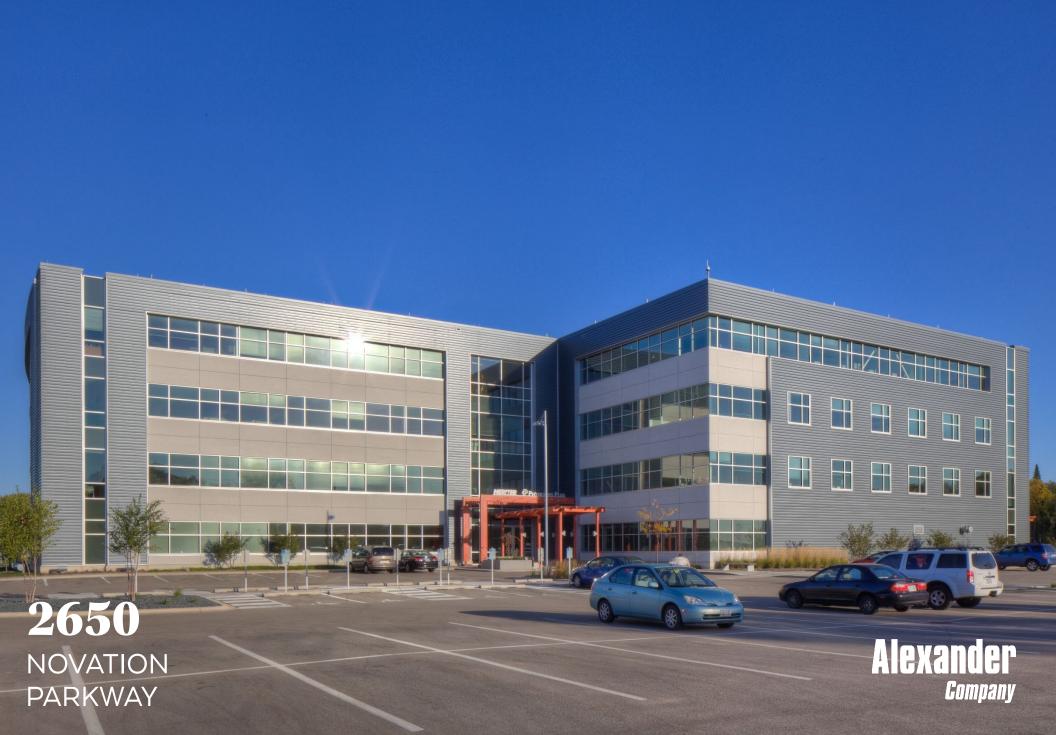

**FOR SALE** 

100% LEASED CLASS "A" OFFICE

2650 NOVATION PARKWAY

#### **PROPERTY**

2650 Novation Parkway, Madison, WI. Four stories. 112,655 rentable square feet. 57 underground parking stalls. 375 surface stalls. Built in 2009. Clean lines and large expanses of glass define the envelope of the building with materials including metal paneling, aluminum curtain wall, and cast stone to provide a modern contemporary aesthetic. A highly efficient central heating and cooling system with multiple levels of control and hot water VAVs provide for year-round comfort in a highly efficient manner. Significant tenant improvements were made in 2020 at tenant's sole cost.

**Dedicated parking** 55 underground and 375 surface

Centrally located at the Beltline/Rimrock Road interchange, 2650 Novation Parkway offers 100% occupied Class "A" office space in a growing mixed-use hub only five minutes from Downtown Madison. The location offers unparalleled access to Dane County via the Interstate system, Madison's network of bike paths, and the Madison Metro bus system.

# vitals

- Easy on/off access to the Beltline from Rimrock Road
- 15-minute population radius of over 275,000
- Over 1,300 employees currently on the Novation Campus
- Ample surface and underground parking options

- Access to Madison bike paths and Madison Metro stop
- Significant data center
- Served by two separate MG&E substations for redundant power supply
- Emergency generator on site for added security