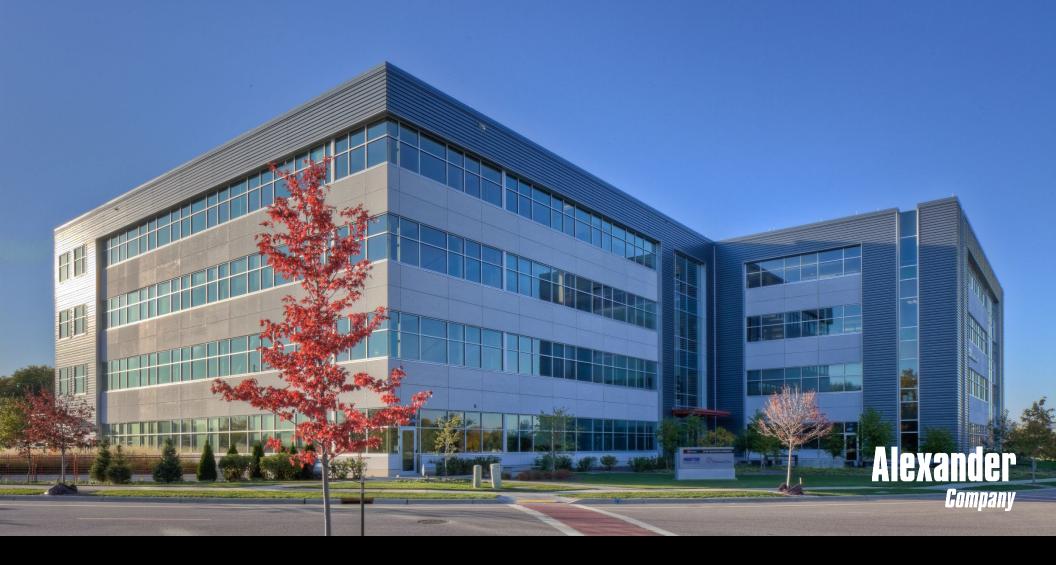

**FOR SALE** 

100% LEASED CLASS "A" OFFICE

2650 NOVATION PARKWAY

## FOR THE ACQUISITION OF 2650 NOVATION PARKWAY

Dear Buyer,

We are pleased to present the sale of 2650 Novation Parkway, Madison, WI. 2650 Novation Parkway is a 100% leased Class "A" office building located in the Novation Campus in Madison, Wisconsin. The property is leased to Quartz Health Solutions Inc. / Meriter Hospital, Inc.

#### **PROPERTY**

2650 Novation Parkway, Madison, WI. Four stories. 112,655 rentable square feet. 57 underground parking stalls. 375 surface stalls. Built in 2009. Clean lines and large expanses of glass define the envelope of the building with materials including metal paneling, aluminum curtain wall, and cast stone to provide a modern contemporary aesthetic. A highly efficient central heating and cooling system with multiple levels of control and hot water VAVs provide for year-round comfort in a highly efficient manner. Significant tenant improvements were made in 2020 at tenant's sole cost.