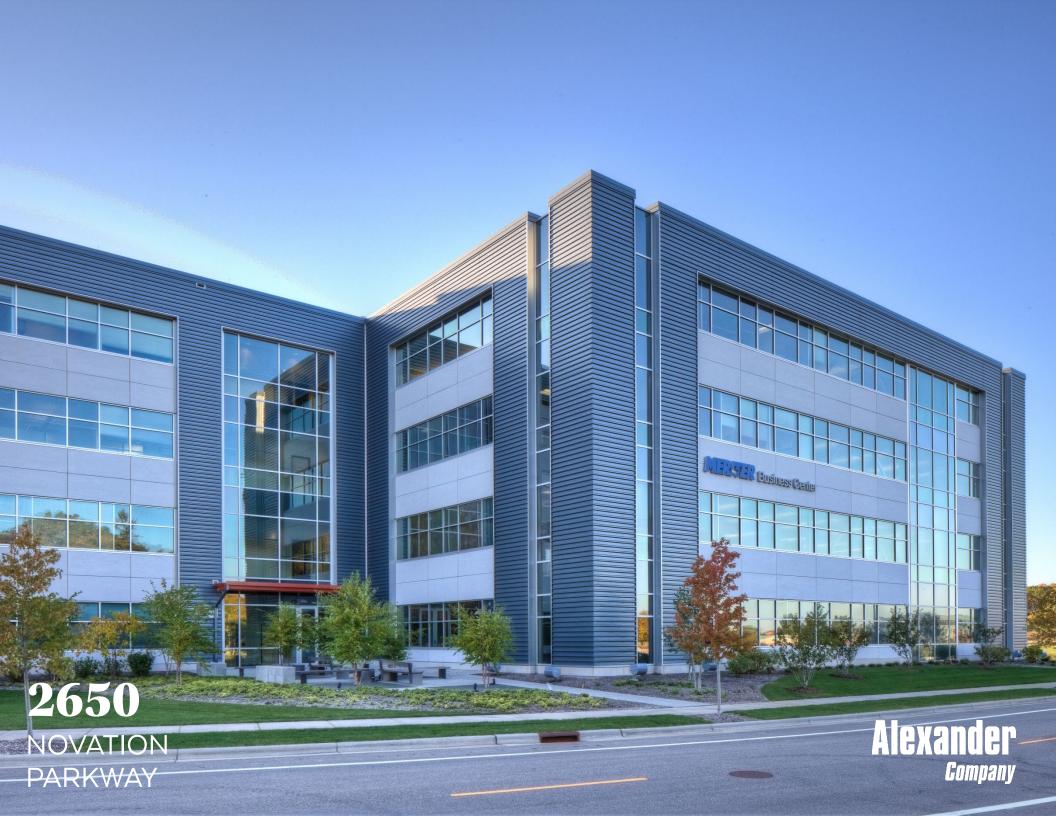

**FOR SALE** 

100% LEASED CLASS "A" OFFICE

2650 NOVATION PARKWAY

#### **PROPERTY**

2650 Novation Parkway, Madison, WI. Four stories. 112,655 rentable square feet. 57 underground parking stalls. 375 surface stalls. Built in 2009. Clean lines and large expanses of glass define the envelope of the building with materials including metal paneling, aluminum curtain wall, and cast stone to provide a modern contemporary aesthetic. A highly efficient central heating and cooling system with multiple levels of control and hot water VAVs provide for year-round comfort in a highly efficient manner. Significant tenant improvements were made in 2020 at tenant's sole cost.

#### **BROKER**

If cooperating broker is involved, commission to be 1% of final purchase price.

2650 NOVATION PARKWAY 2650 Novation Parkway Madison, WI 53713

Building size 112,655 sq. ft.

**Occupancy** 100% occupied by UnityPoint Health - Meriter

**Dedicated parking** 55 underground and 375 surface

Centrally located at the Beltline/Rimrock Road interchange, 2650 Novation Parkway offers 100% occupied Class "A" office space in a growing mixed-use hub only five minutes from Downtown Madison. The location offers unparalleled access to Dane County via the Interstate system, Madison's network of bike paths, and the Madison Metro bus system.