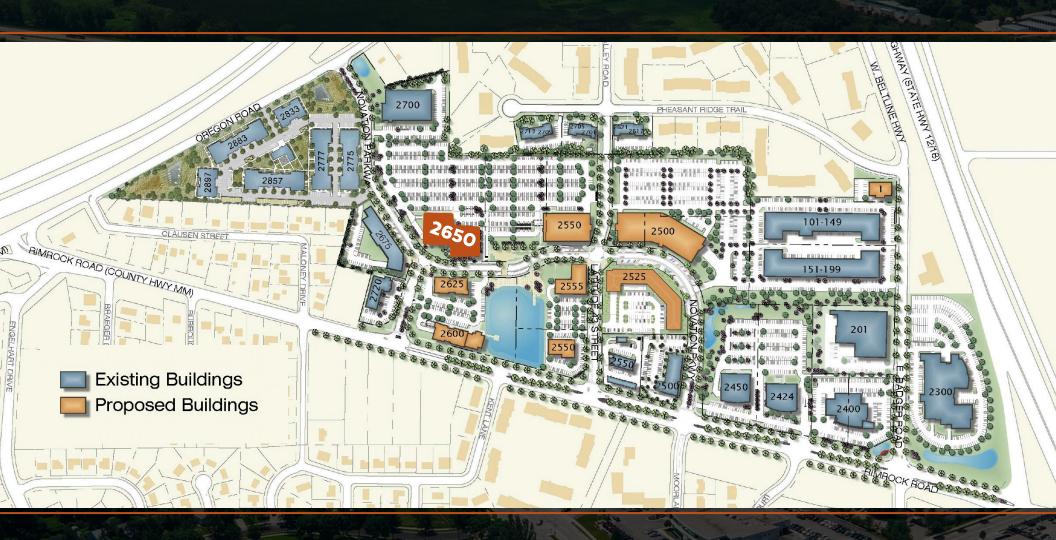

Rimrock Road
- 15-minute population radius of over 275,000
- Over 1,300 employees currently on the Novation Campus
- Ample surface and underground parking options

- Access to Madison bike paths and Madison Metro stop
- Significant data center
- Served by two separate MG&E substations for redundant power supply
- Emergency generator on site for added security





# 2650 NOVATION PARKWAY **LAKE MONONA** Centrally located along two of Madison's primary thoroughfares (Beltline Highway at Rimrock Road and Highway 14), 2650 Novation Parkway offers unparalleled access to downtown Madison, Dane County, and the interstate system. In addition, 2650 Novation Parkway is accessible via Madison's network of bike paths and the Madison Metro bus system. Alexander Company

# Novation Campus MASTER PLAN







# **CONFIDENTIALITY AGREEMENT**

# 2650 NOVATION PARKWAY MADISON, WISCONSIN

| This Confidentiality Agreement (the "Agreement") is executed by the undersigned,                                                                                                                                                                     |
|------------------------------------------------------------------------------------------------------------------------------------------------------------------------------------------------------------------------------------------------------|
| the above-captioned property.