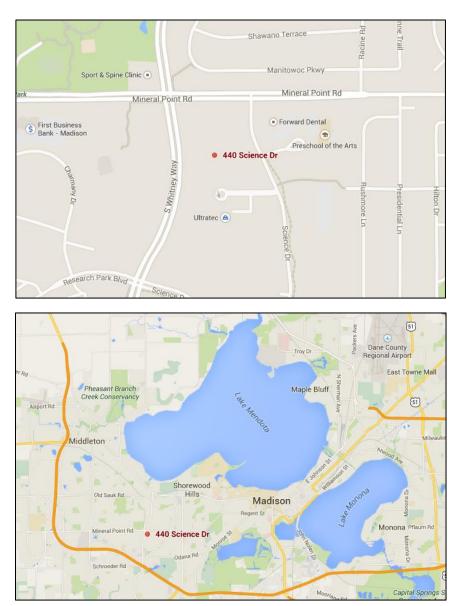

# Park West II

440 Science Drive Madison, WI 53711

Park West II is less than 2 miles from West Towne Mall and just a 30-minute drive (10.1 miles) from Dane County Regional Airport. Also, less than 1 mile to the south is a mix of shops and restaurants including Walgreens, Hy-Vee, Vintage Brewing Co., and an Applebee's.

Bus service (routes 06 and 11) is available on Science Drive near the entrance of the property.

t: 608-294-9400 leasing@compassproperties.com www.compassproperties.com

t: 608-294-9400 leasing@compassproperties.com www.compassproperties.com