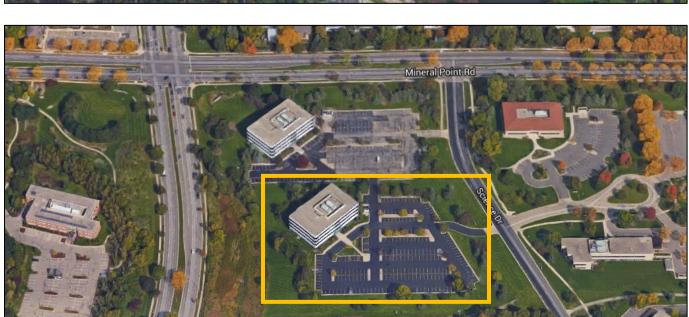

#### **Subject Property and Building**

CUNA MutualiGroup

#### **Property Summary**

Park West II at 440 Science Dr. is conveniently located near the corner of Mineral Point and Whitney Way in the very successful University Research Park. The impressive four-story, 52,815 square foot building features some of Madison's most innovative and flourishing businesses. The lobby and common areas have been recently renovated and the building is consistenly undergoing improvements to further improve service, performance, and energy efficiency.

The building is an excellent home for your company and employees — located in a park-like setting on 6 acres, Park West II features ample free parking and excellent views of the park. With several restaurant, fitness, and shopping destinations nearby, this easily accessible location is just 15 minutes from downtown Madison, Middleton, Verona, and Fitchburg.