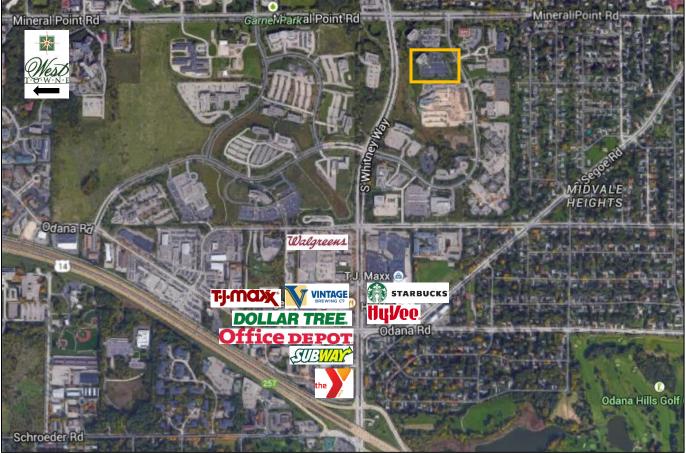

Park West II is less than 2 miles from West Towne Mall and just a 30-minute drive (10.1 miles) from Dane County Regional Airport. Also, less than 1 mile to the south is a mix of shops and restaurants including Walgreens, Hy-Vee, Vintage Brewing Co., and an Applebee's.

Bus service (routes 06 and 11) is available on Science Drive near the entrance of the property.

t: 608-294-9400 leasing@compassproperties.com www.compassproperties.com

t: 608-294-9400 leasing@compassproperties.com www.compassproperties.com

#### **Subject Property and Building**

CUNA MutualiGroup