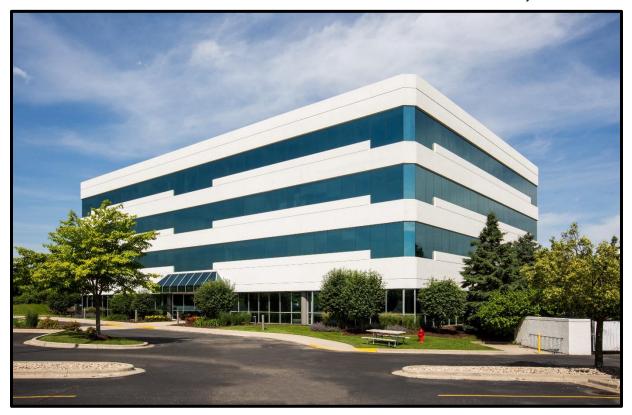

#### **Property Summary**

Park West II at 440 Science Dr. is conveniently located near the corner of Mineral Point and Whitney Way in the very successful University Research Park. The impressive four-story, 52,815 square foot building features some of Madison's most innovative and flourishing businesses. The lobby and common areas have been recently renovated and the building is consistenly undergoing improvements to further improve service, performance, and energy efficiency.

The building is an excellent home for your company and employees — located in a park-like setting on 6 acres, Park West II features ample free parking and excellent views of the park. With several restaurant, fitness, and shopping destinations nearby, this easily accessible location is just 15 minutes from downtown Madison, Middleton, Verona, and Fitchburg.

#### **Subject Property and Building**

CUNA MutualiGroup