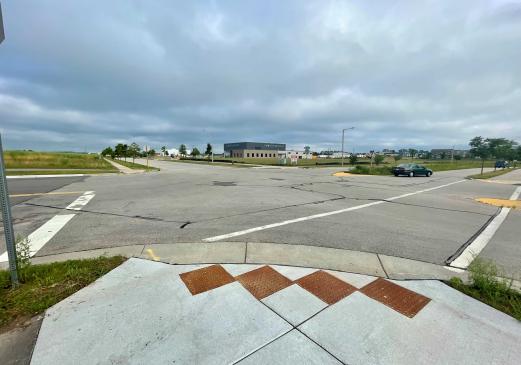

Lot Size: 9.34 Acres

Permitted Uses: Single Family - Multiple Family Dwelling

Price: \$1,500,000
Signal Intersection: 4-Way Stop
Zoning: RM-3

### **Property Overview**

Residentially Zoned Site prepped for a developer to build up to 72 units of two-family and/or multiple-family housing.

#### **Location Overview**

Well located with ease of access from Cty Rd 19 and Hwy 51. The property is bordered by single-family development to the north, vacant land to the west, single-family to the east, and Hooper Corp. to the south. The site is located to the south of Bear Tree Farms a 22-acre housing development that includes a community park, complete with a splash pad, tennis/basketball court, pickle ball court, and multiple playgrounds.



# **PROPERTY PHOTOS**





# **PROPERTY PHOTOS**







## SITE PLAN







AERIAL MAP

Lot 77 - Residential Land 4133 Bear Tree Parkway | DeForest, WI 53532



07

# **REGIONAL MAP**



# **DEMOGRAPHICS**



| Population                                                                                                                                                                                                               | 1 Mile                                               | 3 Miles                                                                                                 | 5 Miles                                                                                                            |
|-------------------------------------------------------------------------------------------------------------------------------------------------