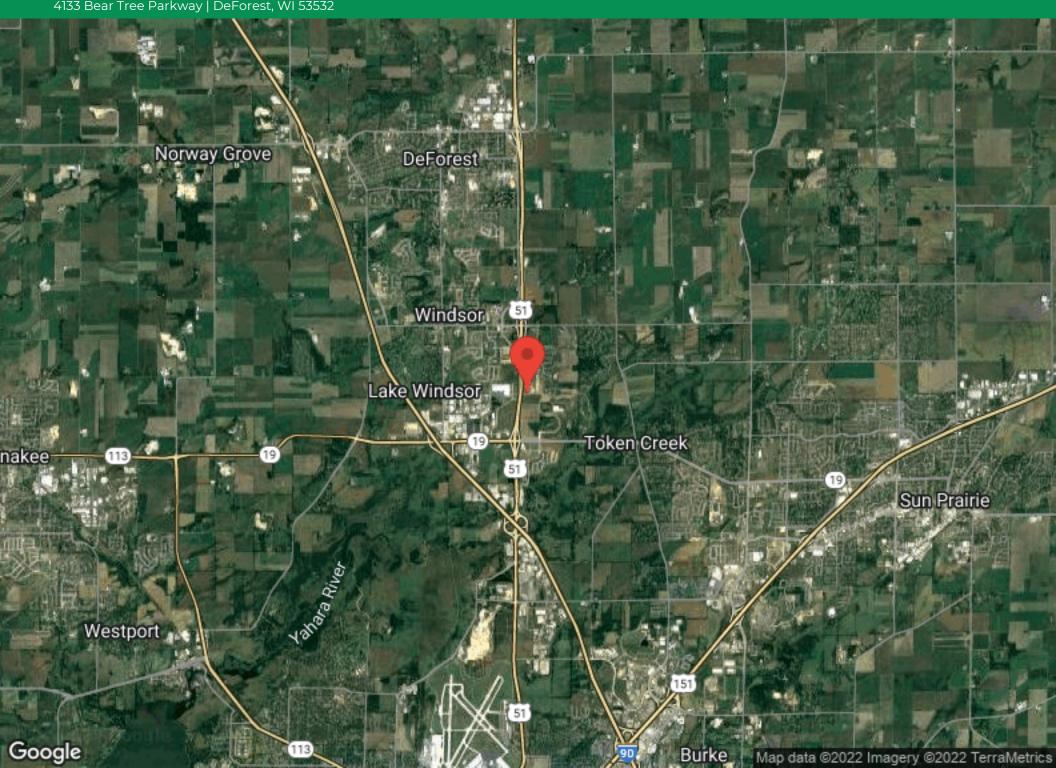

Zoning: RM-3

### **Property Overview**

Residentially Zoned Site prepped for a developer to build up to 72 units of two-family and/or multiple-family housing.

#### **Location Overview**

Well located with ease of access from Cty Rd 19 and Hwy 51. The property is bordered by single-family development to the north, vacant land to the west, single-family to the east, and Hooper Corp. to the south. The site is located to the south of Bear Tree Farms a 22-acre housing development that includes a community park, complete with a splash pad, tennis/basketball court, pickle ball court, and multiple playgrounds.



# **PROPERTY PHOTOS**





# **PROPERTY PHOTOS**







## SITE PLAN







AERIAL MAP

Lot 77 - Residential Land 4133 Bear Tree Parkway | DeForest, WI 53532



07

# **REGIONAL MAP**



# **DEMOGRAPHICS**



| Population                                                                                                                                                                                                               | 1 Mile                                               | 3 Miles                                                                                                 | 5 Miles                                                                                                            |
|--------------------------------------------------------------------------------------------------------------------------------------------------------------------------------------------------------------------------|------------------------------------------------------|--