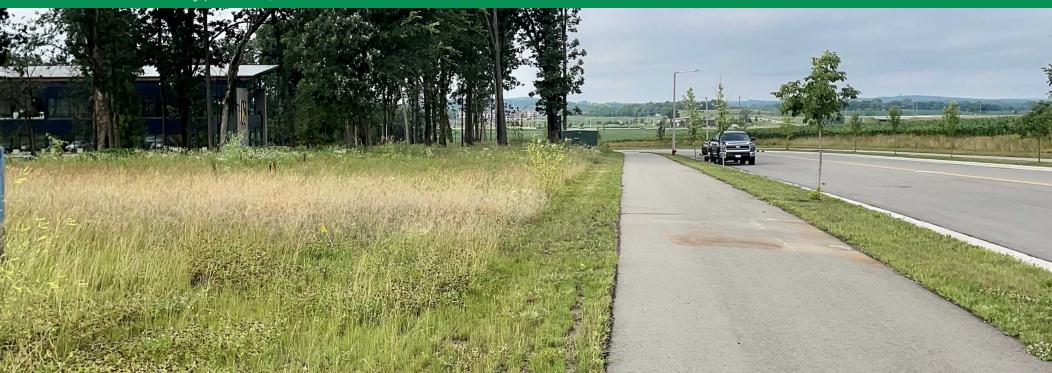

ite Lot Size: 9.34 Acres

Permitted Uses: Single Family - Multiple Family Dwelling

Price: \$1,500,000
Signal Intersection: 4-Way Stop
Zoning: RM-3

### **Property Overview**

Residentially Zoned Site prepped for a developer to build up to 72 units of two-family and/or multiple-family housing.

#### **Location Overview**

Well located with ease of access from Cty Rd 19 and Hwy 51. The property is bordered by single-family development to the north, vacant land to the west, single-family to the east, and Hooper Corp. to the south. The site is located to the south of Bear Tree Farms a 22-acre housing development that includes a community park, complete with a splash pad, tennis/basketball court, pickle ball court, and multiple playgrounds.



# **PROPERTY PHOTOS**





# **PROPERTY PHOTOS**







## SITE PLAN







AERIAL MAP

Lot 77 - Residential Land 4133 Bear Tree Parkway | DeForest, WI 53532



07

# **REGIONAL MAP**



# **DEMOGRAPHICS**



| Population                                                                                                                                                                                                               | 1 Mile                                               | 3 Miles                                                                                                 | 5 Miles                                                                                                            |
|---------------------------------------------------------------------------------------------------------------------------------------------