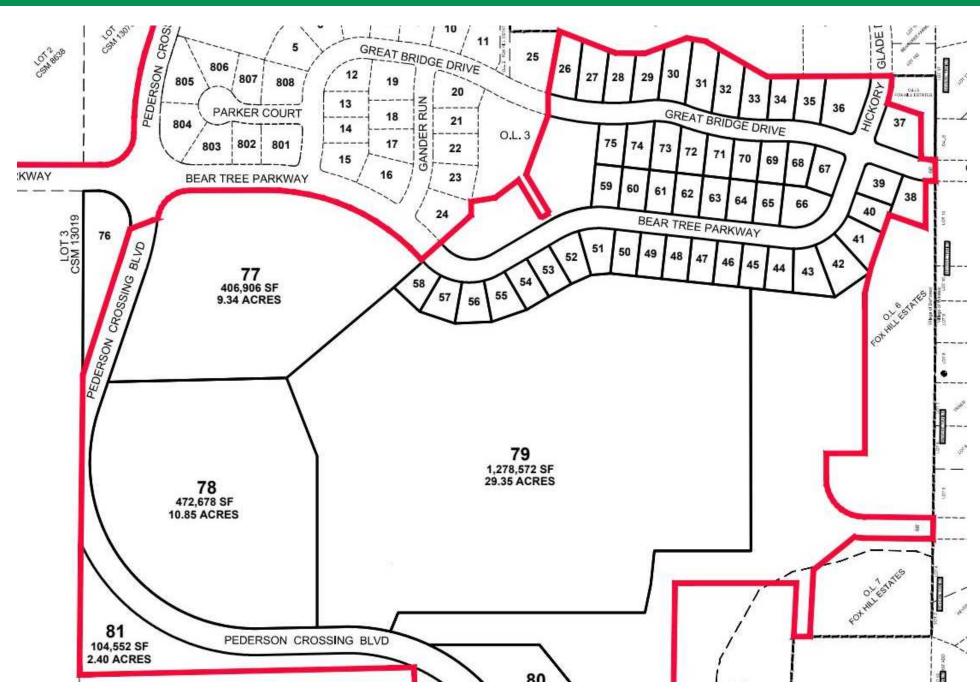

## SITE PLAN

AERIAL MAP

Lot 77 - Residential Land 4133 Bear Tree Parkway | DeForest, WI 53532

07