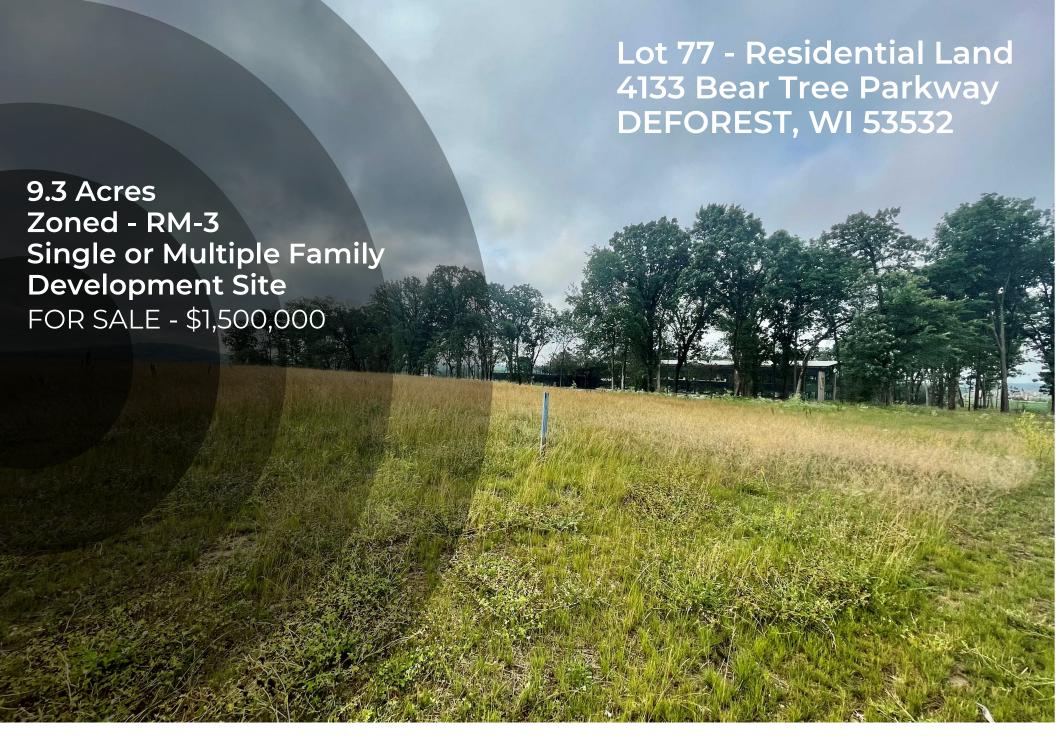

#### **Property Summary**

Access: Western & Northern
Address1: 4133 Bear Tree Parkway
Building Name: Lot 77 - Residential Land

County: Dane

Cross Streets: Pederson Crossing Blvd & Bear Tree Parkway

Drainage: High Point is Center of Site Lot Size: 9.34 Acres

Permitted Uses: Single Family - Multiple Family Dwelling

Price: \$1,500,000
Signal Intersection: 4-Way Stop
Zoning: RM-3

### **Property Overview**

Residentially Zoned Site prepped for a developer to build up to 72 units of two-family and/or multiple-family housing.

#### **Location Overview**

Well located with ease of access from Cty Rd 19 and Hwy 51. The property is bordered by single-family development to the north, vacant land to the west, single-family to the east, and Hooper Corp. to the south. The site is located to the south of Bear Tree Farms a 22-acre housing development that includes a community park, complete with a splash pad, tennis/basketball court, pickle ball court, and multiple playgrounds.