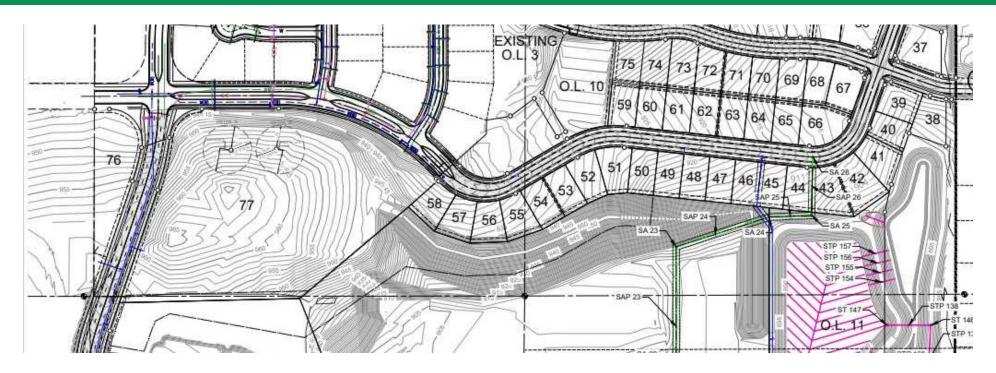

## SITE PLAN

AERIAL MAP

Lot 77 - Residential Land 4133 Bear Tree Parkway | DeForest, WI 53532

07