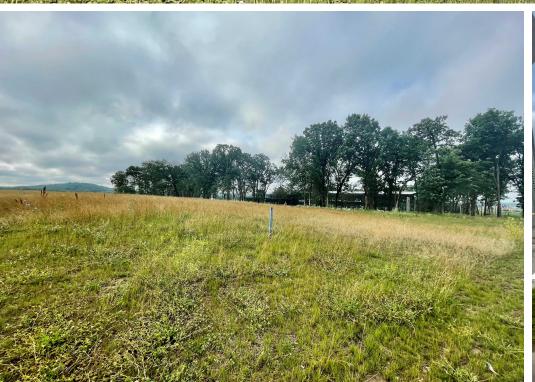

e Lot Size: 9.34 Acres

Permitted Uses: Single Family - Multiple Family Dwelling

Price: \$1,500,000
Signal Intersection: 4-Way Stop
Zoning: RM-3

### **Property Overview**

Residentially Zoned Site prepped for a developer to build up to 72 units of two-family and/or multiple-family housing.

#### **Location Overview**

Well located with ease of access from Cty Rd 19 and Hwy 51. The property is bordered by single-family development to the north, vacant land to the west, single-family to the east, and Hooper Corp. to the south. The site is located to the south of Bear Tree Farms a 22-acre housing development that includes a community park, complete with a splash pad, tennis/basketball court, pickle ball court, and multiple playgrounds.



# **PROPERTY PHOTOS**





# **PROPERTY PHOTOS**







## SITE PLAN







AERIAL MAP

Lot 77 - Residential Land 4133 Bear Tree Parkway | DeForest, WI 53532



07

# **REGIONAL MAP**



# **DEMOGRAPHICS**



| Population                                                                                                                                                                                                               | 1 Mile                                               | 3 Miles                                                                                                 | 5 Miles                                                                                                            |
|-----------------------------------------------------------------------------------------------------------------------------------------------