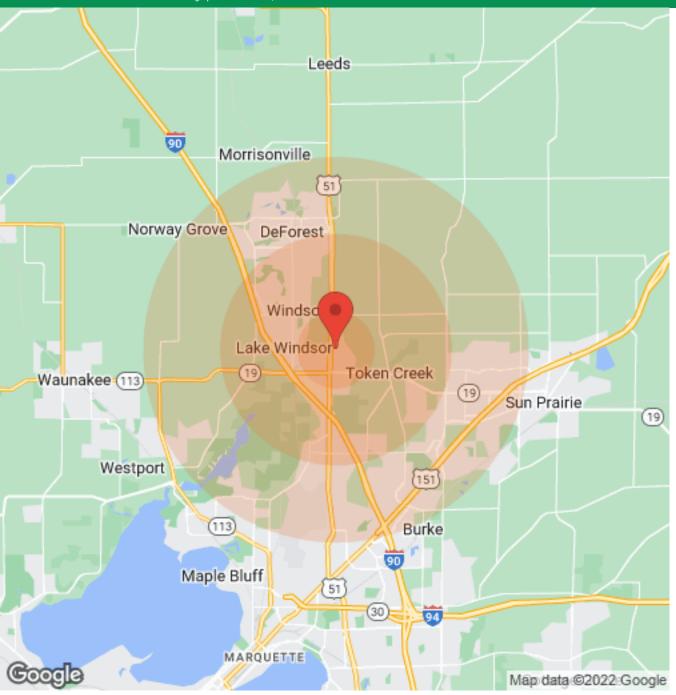

# **DEMOGRAPHICS**

| Population                                                                                                                                                                                                               | 1 Mile                                               | 3 Miles                                                                                                 | 5 Miles                                                                                                            |
|--------------------------------------------------------------------------------------------------------------------------------------------------------------------------------------------------------------------------|------------------------------------------------------|---------------------------------------------------------------------------------------------------------|--------------------------------------------------------------------------------------------------------------------|
| Male                                                                                                                                                                                                                     | N/A                                                  | 7,673                                                                                                   | 29,302                                                                                                             |
| Female                                                                                                                                                                                                                   | N/A                                                  | 8,081                                                                                                   | 28,980                                                                                                             |
| Total Population                                                                                                                                                                                                         | N/A                                                  | 15,754                                                                                                  | 58,282                                                                                                             |
| Age                                                                                                                                                                                                                      | 1 Mile                                               | 3 Miles                                                                                                 | 5 Miles                                                                                                            |
| Ages 0-14                                                                                                                                                                                                                | N/A                                                  | 3,220                                                                                                   | 11,430                                                                                                             |
| Ages 15-24                                                                                                                                                                                                               | N/A                                                  | 2,311                                                                                                   | 8,391                                                                                                              |
| Ages 55-64                                                                                                                                                                                                               | N/A                                                  | 2,071                                                                                                   | 7,357                                                                                                              |
| Ages 65+                                                                                                                                                                                                                 | N/A                                                  | 2,676                                                                                                   | 8,707                                                                                                              |
| Race                                                                                                                                                                                                                     | 1 Mile                                               | 3 Miles                                                                                                 | 5 Miles                                                                                                            |
| White                                                                                                                                                                                                                    | N/A                                                  | 14,766                                                                                                  | 52,307                                                                                                             |
| Black                                                                                                                                                                                                                    | N/A                                                  | 365                                                                                                     | 2,401                                                                                                              |
| Am In/AK Nat                                                                                                                                                                                                             | N/A                                                  | 2                                                                                                       | 22                                                                                                                 |
| Hawaiian                                                                                                                                                                                                                 | N/A                                                  | N/A                                                                                                     | N/A                                                                                                                |
| Hispanic                                                                                                                                                                                                                 | N/A                                                  | 260                                                                                                     | 2,236                                                                                                              |
| Multi-Racial                                                                                                                                                                                                             | N/A                                                  | 530                                                                                                     | 3,814                                                                                                              |
| Income                                                                                                                                                                                                                   | 1 Mile                                               | 3 Miles                                                                                                 | 5 Miles                                                                                                            |
| Median                                                                                                                                                                                                                   | N/A                                                  | \$70,772                                                                                                | \$63,830                                                                                                           |
| * ¢1E 000                                                                                                                                                                                                                |                                                      |                                                                                                         | 1700                                                                                                               |
| < \$15,000                                                                                                                                                                                                               | N/A                                                  | 131                                                                                                     | 1,390                                                                                                              |
| < \$15,000<br>\$15,000-\$24,999                                                                                                                                                                                          | N/A<br>N/A                                           | 131<br>300                                                                                              | 1,513                                                                                                              |
|                                                                                                                                                                                                                          |                                                      |                                                                                                         | -                                                                                                                  |
| \$15,000-\$24,999                                                                                                                                                                                                        | N/A                                                  | 300                                                                                                     | 1,513                                                                                                              |
| \$15,000-\$24,999<br>\$25,000-\$34,999                                                                                                                                                                                   | N/A<br>N/A                                           | 300<br>409                                                                                              | 1,513<br>2,123                                                                                                     |
| \$15,000-\$24,999<br>\$25,000-\$34,999<br>\$35,000-\$49,999                                                                                                                                                              | N/A<br>N/A<br>N/A                                    | 300<br>409<br>717                                                                                       | 1,513<br>2,123<br>2,991                                                                                            |
| \$15,000-\$24,999<br>\$25,000-\$34,999<br>\$35,000-\$49,999<br>\$50,000-\$74,999                                                                                                                                         | N/A<br>N/A<br>N/A<br>N/A                             | 300<br>409<br>717<br>1,426                                                                              | 1,513<br>2,123<br>2,991<br>4,715                                                                                   |
| \$15,000-\$24,999<br>\$25,000-\$34,999<br>\$35,000-\$49,999<br>\$50,000-\$74,999<br>\$75,000-\$99,999                                                                                                                    | N/A<br>N/A<br>N/A<br>N/A                             | 300<br>409<br>717<br>1,426<br>1,103                                                                     | 1,513<br>2,123<br>2,991<br>4,715<br>4,104                                                                          |
| \$15,000-\$24,999<br>\$25,000-\$34,999<br>\$35,000-\$49,999<br>\$50,000-\$74,999<br>\$75,000-\$99,999<br>\$10,0000-\$149,999                                                                                             | N/A<br>N/A<br>N/A<br>N/A<br>N/A                      | 300<br>409<br>717<br>1,426<br>1,103<br>1,506                                                            | 1,513<br>2,123<br>2,991<br>4,715<br>4,104<br>4,337                                                                 |
| \$15,000-\$24,999<br>\$25,000-\$34,999<br>\$35,000-\$49,999<br>\$50,000-\$74,999<br>\$75,000-\$99,999<br>\$10,0000-\$149,999<br>\$150,000-\$199,999                                                                      | N/A<br>N/A<br>N/A<br>N/A<br>N/A<br>N/A               | 300<br>409<br>717<br>1,426<br>1,103<br>1,506<br>274                                                     | 1,513<br>2,123<br>2,991<br>4,715<br>4,104<br>4,337<br>1,155                                                        |
| \$15,000-\$24,999<br>\$25,000-\$34,999<br>\$35,000-\$49,999<br>\$50,000-\$74,999<br>\$75,000-\$99,999<br>\$10,0000-\$149,999<br>\$150,000-\$199,999<br>> \$200,000                                                       | N/A<br>N/A<br>N/A<br>N/A<br>N/A<br>N/A               | 300<br>409<br>717<br>1,426<br>1,103<br>1,506<br>274<br>135                                              | 1,513<br>2,123<br>2,991<br>4,715<br>4,104<br>4,337<br>1,155<br>690                                                 |
| \$15,000-\$24,999<br>\$25,000-\$34,999<br>\$35,000-\$49,999<br>\$50,000-\$74,999<br>\$75,000-\$99,999<br>\$10,0000-\$149,999<br>\$150,000-\$199,999<br>> \$200,000                                                       | N/A<br>N/A<br>N/A<br>N/A<br>N/A<br>N/A<br>N/A        | 300<br>409<br>717<br>1,426<br>1,103<br>1,506<br>274<br>135                                              | 1,513<br>2,123<br>2,991<br>4,715<br>4,104<br>4,337<br>1,155<br>690<br>5 Miles                                      |
| \$15,000-\$24,999<br>\$25,000-\$34,999<br>\$35,000-\$49,999<br>\$50,000-\$74,999<br>\$75,000-\$99,999<br>\$10,0000-\$149,999<br>\$150,000-\$199,999<br>> \$200,000<br><b>Housing</b> Total Units                         | N/A<br>N/A<br>N/A<br>N/A<br>N/A<br>N/A<br>N/A        | 300<br>409<br>717<br>1,426<br>1,103<br>1,506<br>274<br>135<br><b>3 Miles</b><br>6,107                   | 1,513<br>2,123<br>2,991<br>4,715<br>4,104<br>4,337<br>1,155<br>690<br><b>5 Miles</b><br>24,037                     |
| \$15,000-\$24,999<br>\$25,000-\$34,999<br>\$35,000-\$49,999<br>\$50,000-\$74,999<br>\$75,000-\$99,999<br>\$10,0000-\$149,999<br>\$150,000-\$199,999<br>> \$200,000<br><b>Housing</b> Total Units Occupied                | N/A<br>N/A<br>N/A<br>N/A<br>N/A<br>N/A<br>N/A<br>N/A | 300<br>409<br>717<br>1,426<br>1,103<br>1,506<br>274<br>135<br><b>3 Miles</b><br>6,107<br>5,883          | 1,513<br>2,123<br>2,991<br>4,715<br>4,104<br>4,337<br>1,155<br>690<br><b>5 Miles</b><br>24,037<br>22,857           |
| \$15,000-\$24,999<br>\$25,000-\$34,999<br>\$35,000-\$49,999<br>\$50,000-\$74,999<br>\$75,000-\$99,999<br>\$10,0000-\$149,999<br>\$150,000-\$199,999<br>> \$200,000<br><b>Housing</b> Total Units Occupied Owner Occupied | N/A<br>N/A<br>N/A<br>N/A<br>N/A<br>N/A<br>N/A<br>N/A | 300<br>409<br>717<br>1,426<br>1,103<br>1,506<br>274<br>135<br><b>3 Miles</b><br>6,107<br>5,883<br>4,286 | 1,513<br>2,123<br>2,991<br>4,715<br>4,104<br>4,337<br>1,155<br>690<br><b>5 Miles</b><br>24,037<br>22,857<br>15,472 |