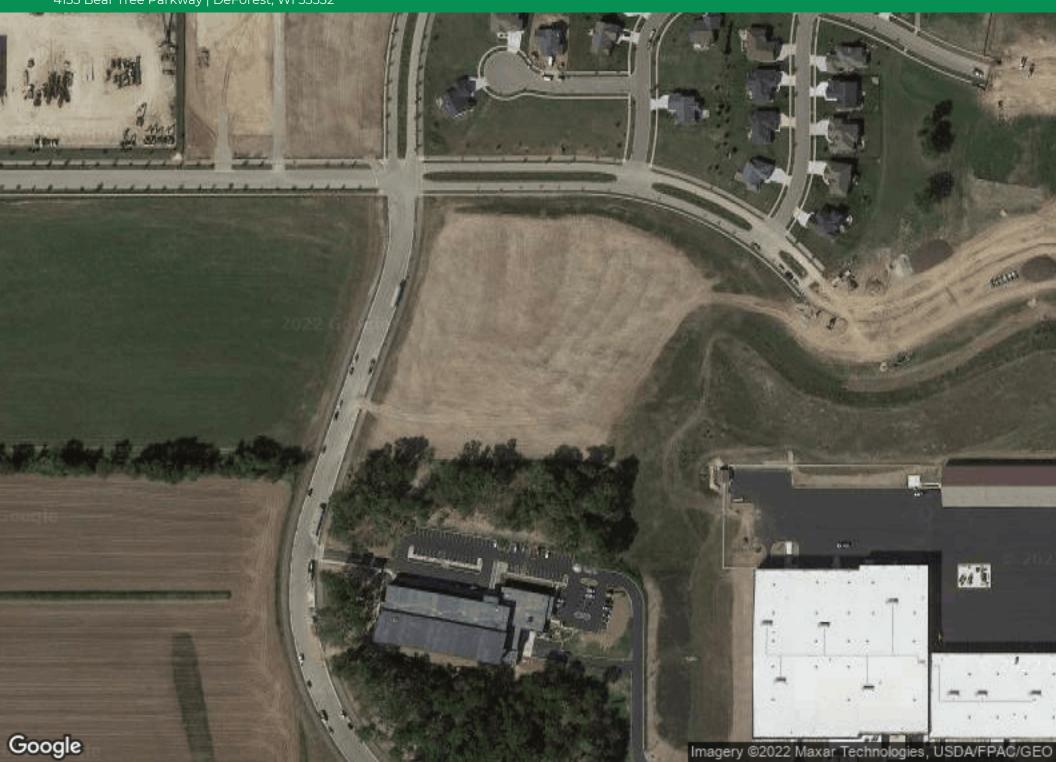

## SITE PLAN

AERIAL MAP

Lot 77 - Residential Land 4133 Bear Tree Parkway | DeForest, WI 53532

07