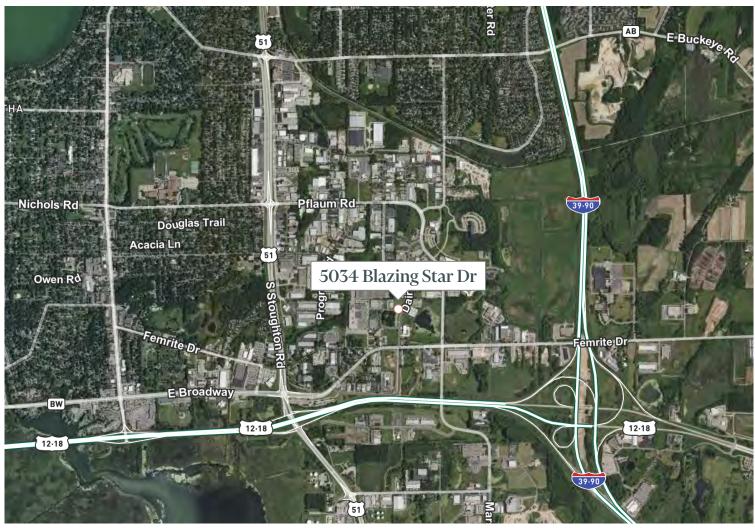

# 5034 Blazing Star Drive

5034 Blazing Star Dr Madison, WI 53718

Office/Warehouse 12,000 - 24,000 SF

Build-to-Suit opportunity located at ground zero for industrial/warehouse/ flex users in Madison, WI. ~2-acre site allows for a 12,000 - 24,000 SF facility with ample docks, drive-ins, lighting, and power.

# Site Plan