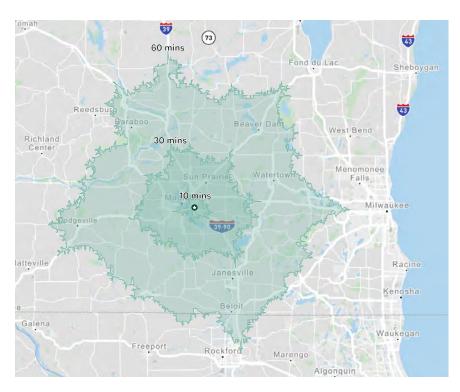

# **Drive Times**

| 1.5 Miles<br>5 Minutes  |
|-------------------------|
| .8 miles<br>2 Minutes   |
| 6.5 Miles<br>17 minutes |
| 35 Miles<br>39 Minutes  |
| 78 Miles<br>70 Minutes  |
| 142 Miles               |
|                         |