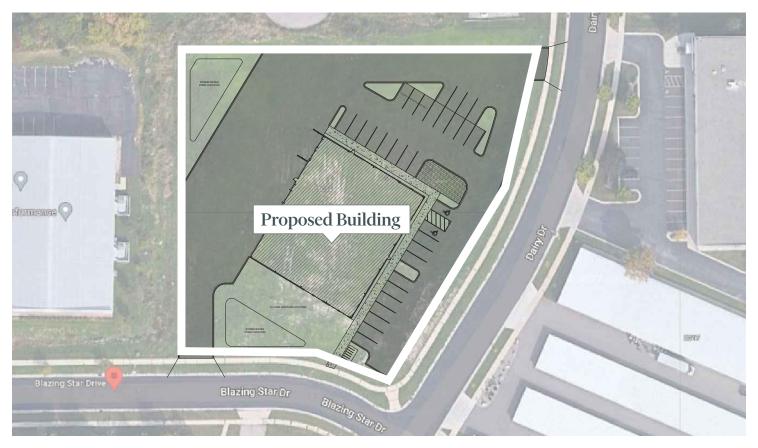

# 5034 Blazing Star Drive

5034 Blazing Star Dr Madison, WI 53718

Office/Warehouse 12,000 - 24,000 SF





Build-to-Suit opportunity located at ground zero for industrial/warehouse/ flex users in Madison, WI. ~2-acre site allows for a 12,000 - 24,000 SF facility with ample docks, drive-ins, lighting, and power.

## **Built-to-Suit Options**

| Property Address | 5034 Blazing Star Dr. |
|------------------|-----------------------|
| Building Size    | 12,000 SF - 24,000 SF |
| Docks            | Up to 4               |
| Drive-in         | Up to 2               |
| Lighting         | LED                   |
| Power            | 400A - 1000A, 3 PH    |
|                  |                       |

# Site Plan





# **Drive Times**

| 1.5 Miles<br>5 Minutes  |
|-------------------------|
| .8 miles<br>2 Minutes   |
| 6.5 Miles<br>17 minutes |
| 35 Miles<br>39 Minutes  |
| 78 Miles<br>70 Minutes  |
| 142 Miles               |
|                         |







### **Contact Us**

#### **Chase Brieman**

Senior Vice President +1 608 441 7571 chase.brieman@cbre.com

#### James West

Vice President +1 608 441 7578 j.west@cbre.com

© 2022 CBRE, Inc. All rights reserved. This information has been obtained from sources believed reliable, but has not been verified for accuracy or completeness. You should conduct a careful, independent investigation of the property and verify all information. Any reliance on this information is solely at your own risk. CBRE and the CBRE logo are service marks of CBRE, In