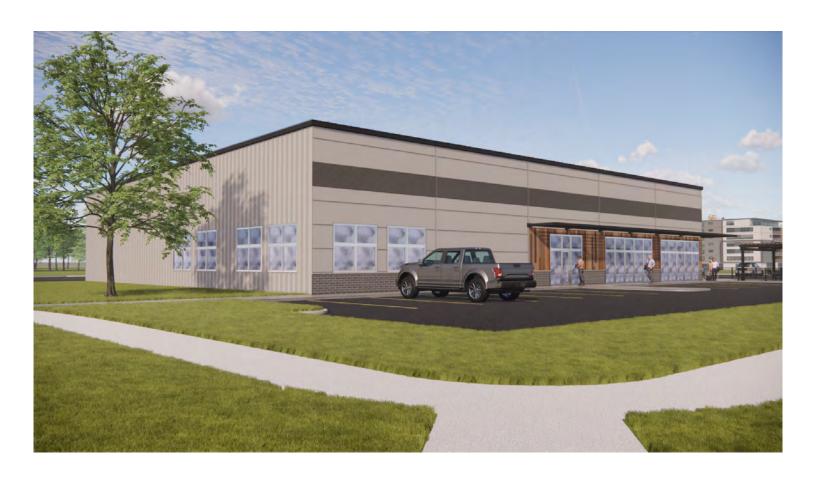

# 5034 Blazing Star Drive

5034 Blazing Star Dr Madison, WI 53718

Office/Warehouse 12,000 - 24,000 SF

Build-to-Suit opportunity located at ground zero for industrial/warehouse/ flex users in Madison, WI. ~2-acre site allows for a 12,000 - 24,000 SF facility with ample docks, drive-ins, lighting, and power.

## **Built-to-Suit Options**

| Property Address | 5034 Blazing Star Dr. |
|------------------|-----------------------|
| Building Size    | 12,000 SF - 24,000 SF |
| Docks            | Up to 4               |
| Drive-in         | Up to 2               |
| Lighting         | LED                   |
| Power            | 400A - 1000A, 3 PH    |
|                  |                       |