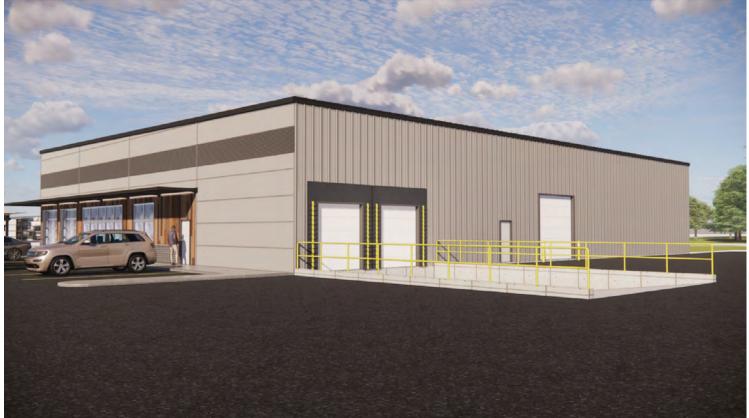

# 5034 Blazing Star Drive

5034 Blazing Star Dr Madison, WI 53718

Office/Warehouse 12,000 - 24,000 SF

Build-to-Suit opportunity located at ground zero for industrial/warehouse/ flex users in Madison, WI. ~2-acre site allows for a 12,000 - 24,000 SF facility with ample docks, drive-ins, lighting, and power.

## **Built-to-Suit Options**

| Property Address | 5034 Blazing Star Dr. |
|------------------|-----------------------|
| Building Size    | 12,000 SF - 24,000 SF |
| Docks            | Up to 4               |
| Drive-in         | Up to 2               |
| Lighting         | LED                   |
| Power            | 400A - 1000A, 3 PH    |
|                  |                       |