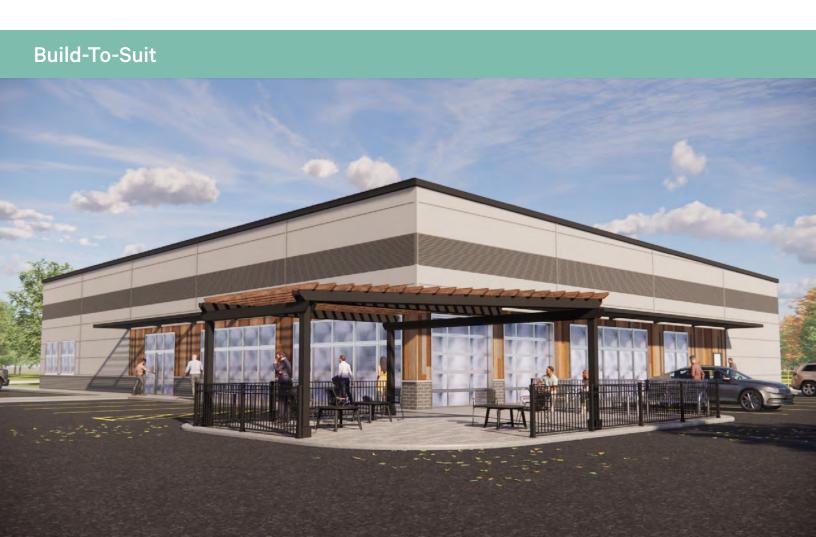

# 5034 Blazing Star Drive

5034 Blazing Star Dr Madison, WI 53718

Office/Warehouse 12,000 - 24,000 SF

Build-to-Suit opportunity located at ground zero for industrial/warehouse/ flex users in Madison, WI. ~2-acre site allows for a 12,000 - 24,000 SF facility with ample docks, drive-ins, lighting, and power.

## **Built-to-Suit Options**

| Property Address | 5034 Blazing Star Dr. |
|------------------|-----------------------|
| Building Size    | 12,000 SF - 24,000 SF |
| Docks            | Up to 4               |
| Drive-in         | Up to 2               |
| Lighting         | LED                   |
| Power            | 400A - 1000A, 3 PH    |
|                  |                       |