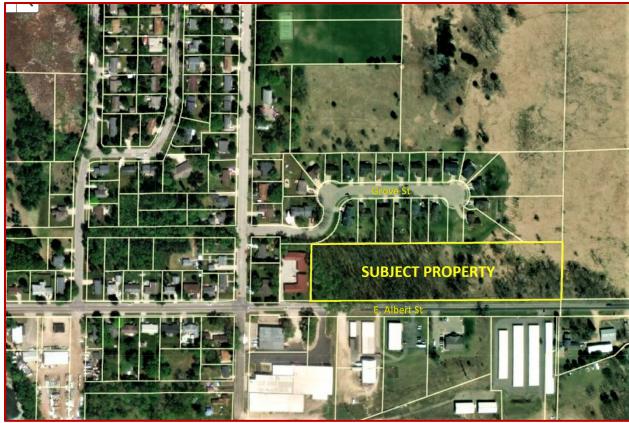

## Solution 5.6 ACRES @ \$600,000 UTILITIES / LOCATION

- Water & Sewer / Albert St
- Storm / Albert or Grove St
- Gas & Electric / Albert St

## ✤ ZONING

- Current: B-4 General Business
- Future: R-5 Multi-Family
- City is Ready to Help

## MULTI FAMILY AVAILABILTY

- Vacancy Rate: < 1%
- Vacant Units: < 9
- Effective Rent / Unit: \$1,011 +