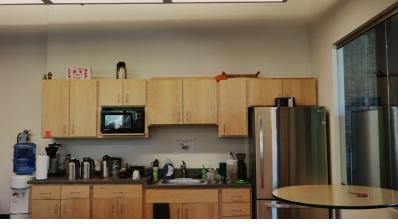

### **Features**

- · Beautiful, historic building with tons of character
- Hard wood floors, exposed bricks and open ceiling plan
- Suite is located on floors 2 and 3 of the building
- 1st floor of the building is occupied by Short Stack Restaurant
- State Street location