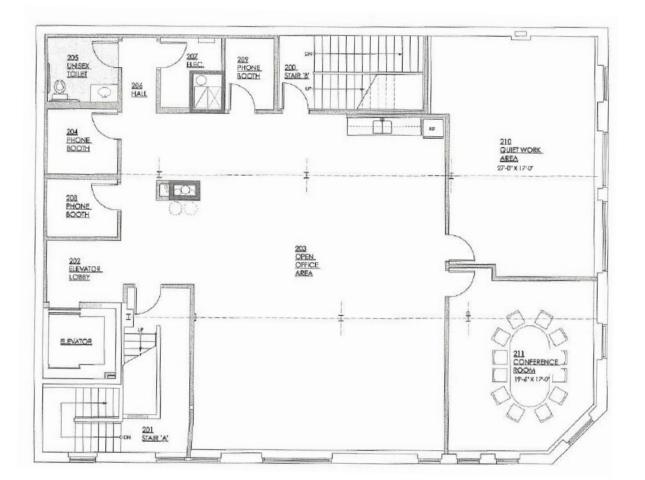

iful, historic building with tons of character
- Hard wood floors, exposed bricks and open ceiling plan
- Suite is located on floors 2 and 3 of the building
- 1st floor of the building is occupied by Short Stack Restaurant
- State Street location

# **For More Information**

**Cresa** 613 Williamson Street Suite 210 Madison, WI 53703 cresa.com/madison Ross Rikkers 608.239.7724 rrikkers@cresa.com



Мар

Even though obtained from sources deemed reliable, no warranty or representation, express or implied, is made as to the accuracy of the information herein, and it is subject to errors, omissions, change of price, rental or other conditions, withdrawal without notice, and to any special listing conditions imposed by our principals.





228 N Henry Street Madison, WI

2nd Floor- Floor Plan



#### **For More Information**

Cresa

613 Williamson Street Suite 210 Madison, WI 53703 cresa.com/madison



Ross Rikkers 608.239.7724 rrikkers@cresa.com



228 N Henry Street Madison, WI

3rd Floor- Floor Plan



#### **For More Information**

Cresa

613 Williamson Street Suite 210 Madison, WI 53703 cresa.com/madison



Ross Rikkers 608.239.7724 rrikkers@cresa.com





# 228 N Henry Street Madison, WI 53703





Cresa © 2019. All rights reserved. The information contained in this document has been obtained from sources believed reliable. While Cresa does not doubt its accuracy, Cresa has not verified it and makes no guarantee, warranty, or representation about it. It is your responsibility to independently confirm its accuracy and completeness. Any projections, opinions, assumptions or