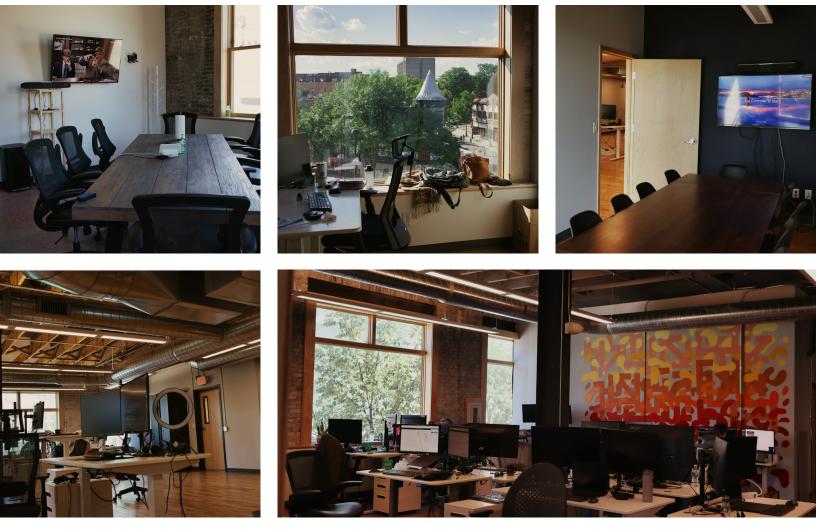

### **Features**

- · Beautiful, historic building with tons of character
- Hard wood floors, exposed bricks and open ceiling plan
- Suite is located on floors 2 and 3 of the building
- 1st floor of the building is occupied by Short Stack Restaurant
- State Street location