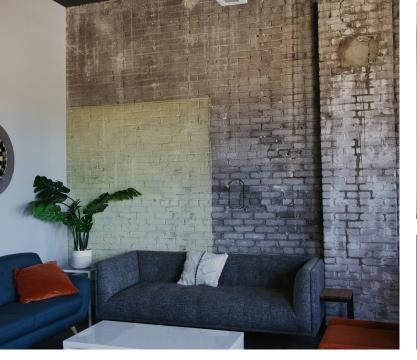

### **Features**

- · Beautiful, historic building with tons of character
- Hard wood floors, exposed bricks and open ceiling plan
- Suite is located on floors 2 and 3 of the building
- 1st floor of the building is occupied by Short Stack Restaurant
- State Street location