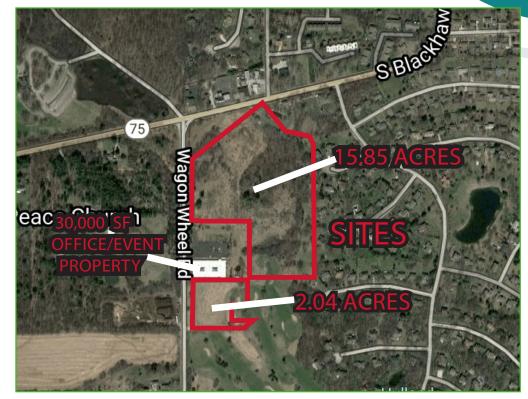

### **FEATURES**

- Up to 17.89 additional acres available near Red Barn Golf Course and 35,000 SF office/event building:
- 2.04 acres at 12XXX Wagon Wheel Rd. (portion of 03-24-351-011)
- 15.85 acres at 600 S. Blackhawk Rd. (03-24-351-008)
- Situated on frontage of S. Blackawk Blvd.
- · Great for homestead or event space
- Convenient to northern Illinois and southern Wisconsin communities
- 5 miles to I-90/Rockton Rd. interchange
- Adjacent to 30,000 SF office/event property (also for sale) and Red Barn Golf Course
- Low real estate taxes
- 600 S. Blackhawk Rd. Sales Price: \$350,000
- 12XXX Wagon Wheel Rd. Sales Price: \$100,000