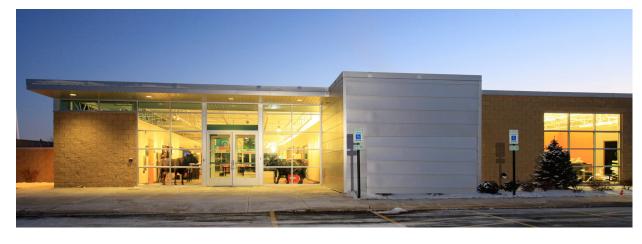

### **FEATURES**

- Up to 17.89 additional acres available near Red Barn Golf Course and 35,000 SF office/event building:
- 2.04 acres at 12XXX Wagon Wheel Rd. (portion of 03-24-351-011)
- 15.85 acres at 600 S. Blackhawk Rd. (03-24-351-008)
- Situated on frontage of S. Blackawk Blvd.
- · Great for homestead or event space
- Convenient to northern Illinois and southern Wisconsin communities
- 5 miles to I-90/Rockton Rd. interchange
- Adjacent to 30,000 SF office/event property (also for sale) and Red Barn Golf Course
- Low real estate taxes
- 600 S. Blackhawk Rd. Sales Price: \$350,000
- 12XXX Wagon Wheel Rd. Sales Price: \$100,000