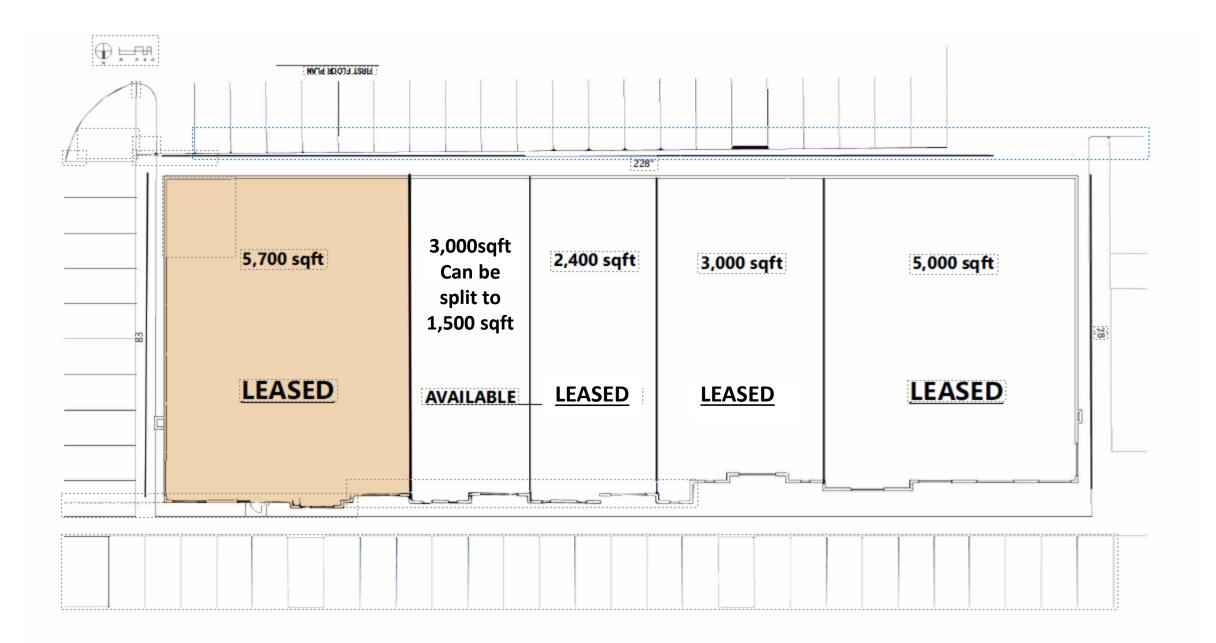

Available Space: 1,500-3,000 sqft

Rent: \$15.00/sqft NNN with CAM

Frontage on HWY M. Going across the street from the new Costco. Arrowhead Pharmaceutical in the next lot. Great location in Verona. Able to build-out to your standards! We will work with you in order to make your vision a reality.