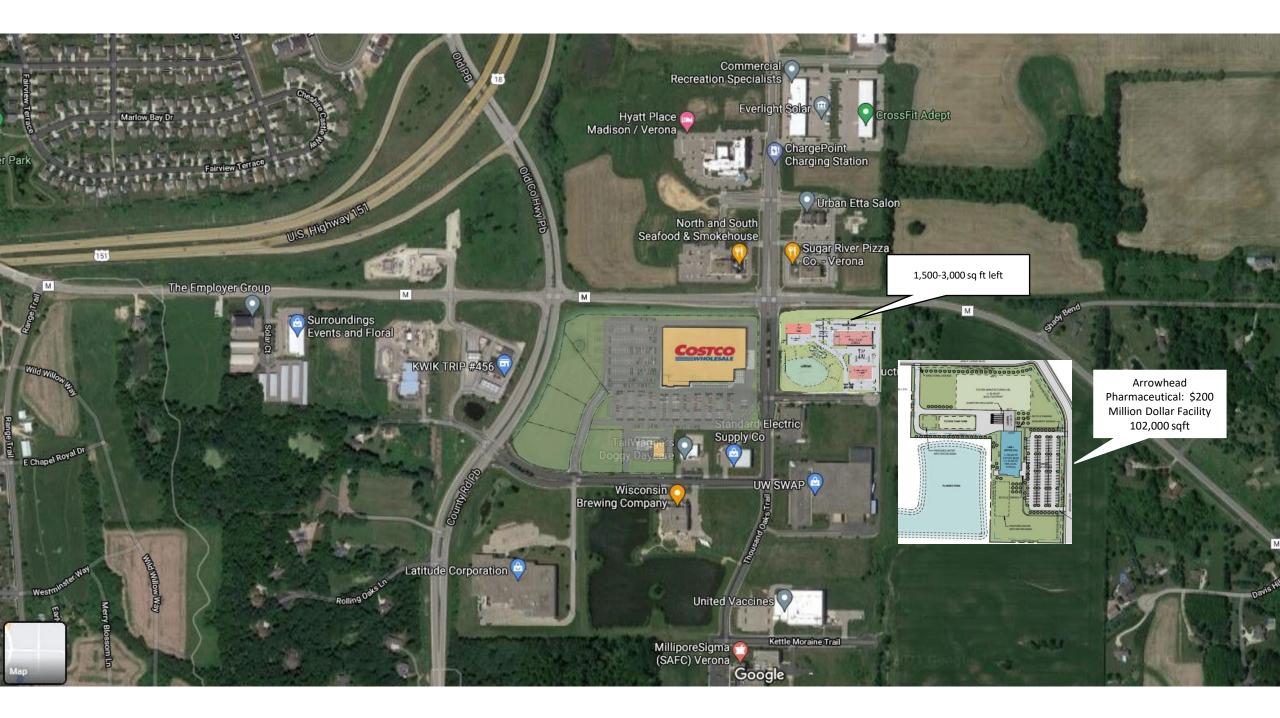

Available Space: 1,500-3,000 sqft

Rent: \$15.00/sqft NNN with CAM

Frontage on HWY M. Going across the street from the new Costco. Arrowhead Pharmaceutical in the next lot. Great location in Verona. Able to build-out to your standards! We will work with you in order to make your vision a reality.

Businesses within the building include; Budget Blinds, Salt Lake City Auto, and Surrounding Floral and Events.

Any Questions Feel Free to Email or Call!

Dean Slaby President Email: <u>DeanS@slabyandassociates.com</u> Mobile: 608-219-8506