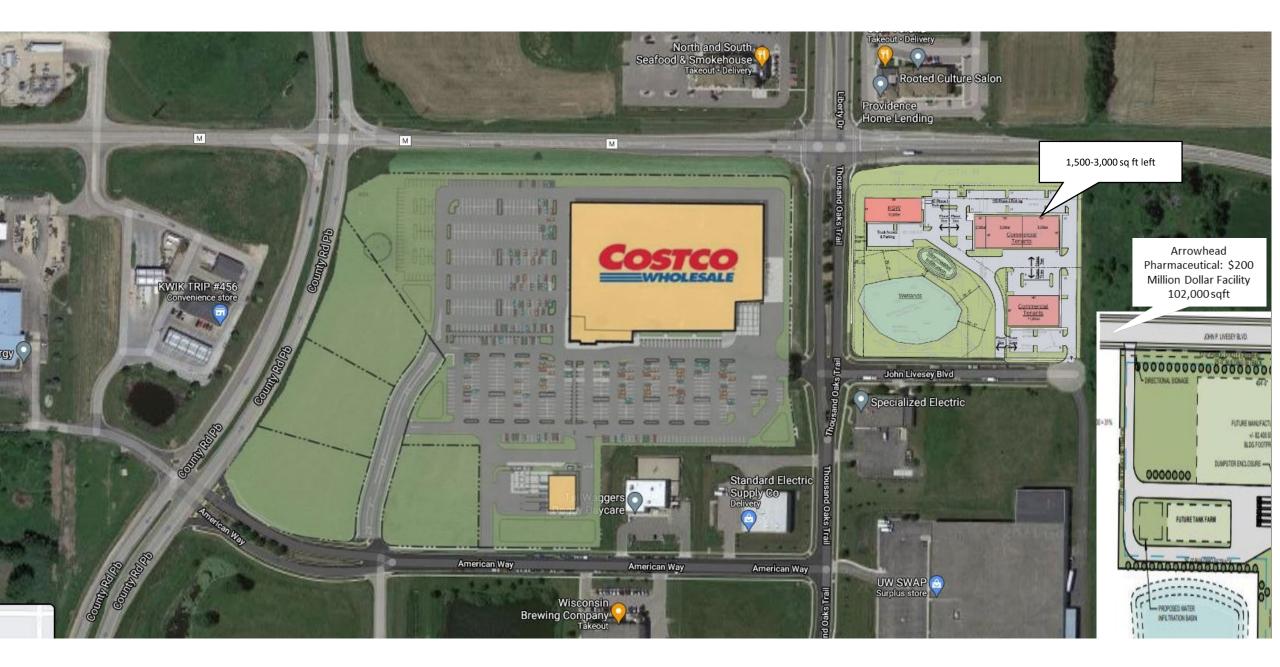

Available Space: 1,500-3,000 sqft

Rent: \$15.00/sqft NNN with CAM

Frontage on HWY M. Going across the street from the new Costco. Arrowhead Pharmaceutical in the next lot. Great location in Verona. Able to build-out to your standards! We will work with you in order to make your vision a reality.