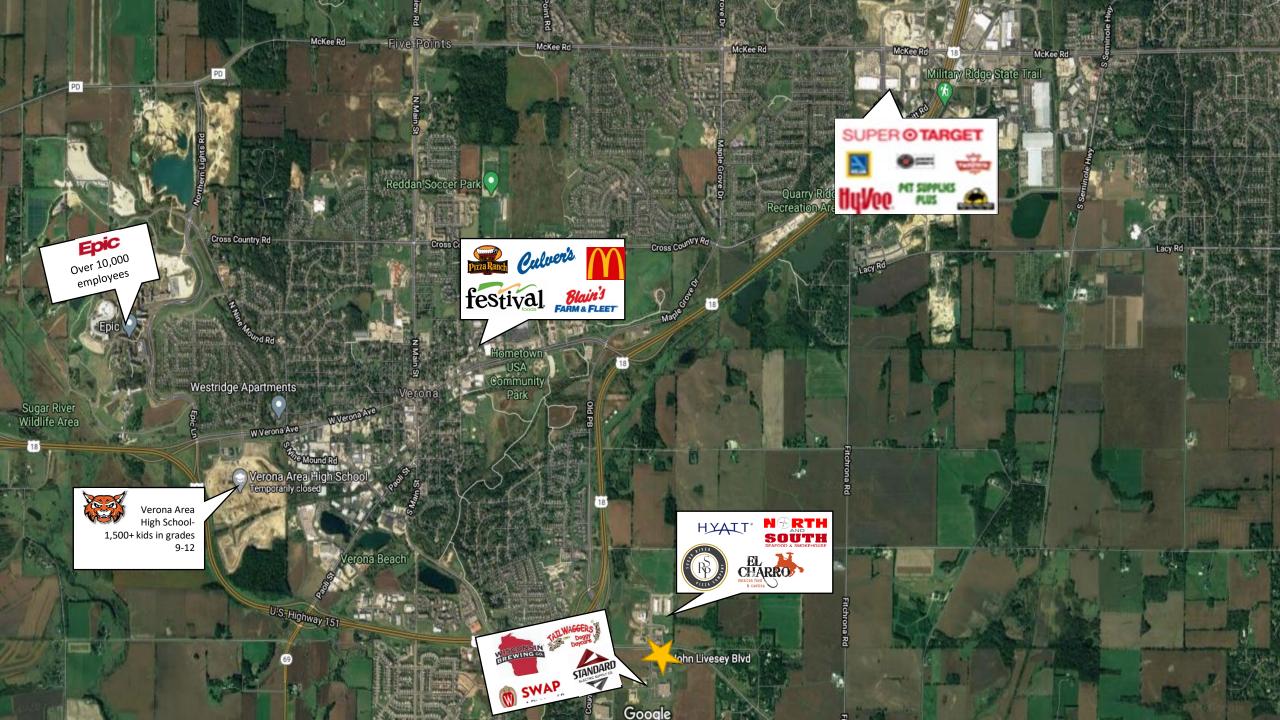

## **SLABY & ASSOCIATES**

Verona Tenant Building- John P Livesey

For Lease

Verona, WI

Verona is located in Dane County, 10 miles southwest of Madison.

Available Space: 1,500-3,000 sqft

Rent: \$15.00/sqft NNN with CAM

Frontage on HWY M. Going across the street from the new Costco. Arrowhead Pharmaceutical in the next lot. Great location in Verona. Able to build-out to your standards! We will work with you in order to make your vision a reality.

Businesses within the building include; Budget Blinds, Salt Lake City Auto, and Surrounding Floral and Events.

Any Questions Feel Free to Email or Call!

Dean Slaby President Email: <u>DeanS@slabyandassociates.com</u> Mobile: 608-219-8506