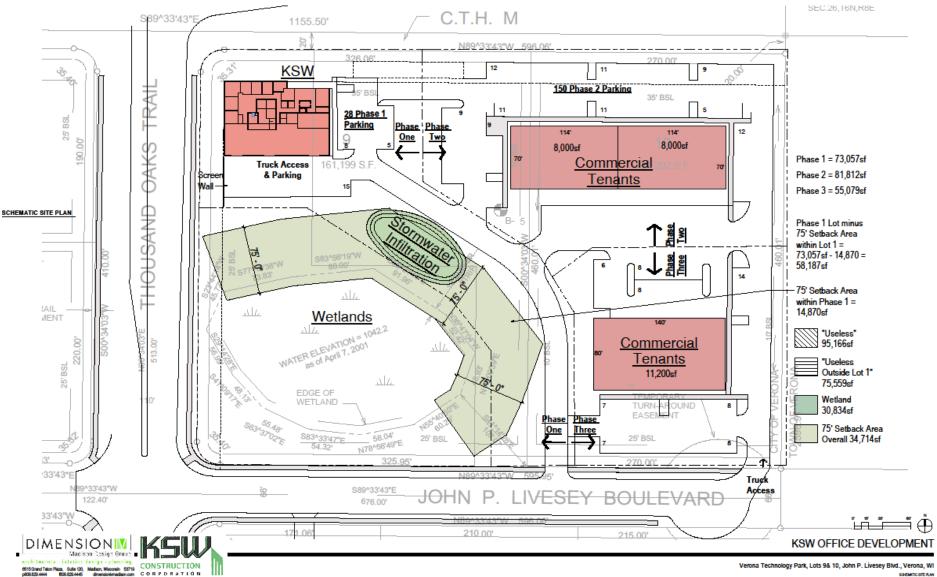

about 1.5 times the amount in Wisconsin: \$59,209

Hide data / Embed

3D View from NW

North Elevation

**KSW - NEW FLEX BUILDING** 

Verona Technology Lark, HWY M, Verona, WI Elevation 22 APRIL 2020 00000

SCHEMATIC SITE RUAN 9 MARCH 2020 2003