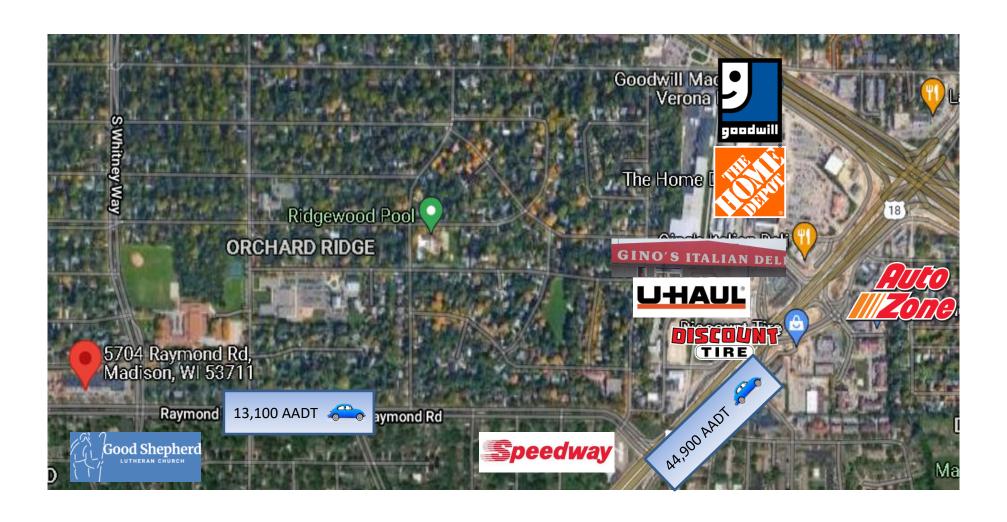

· Located on the corner of Whitney Way and Raymond Road

Strong Visibility and Access

Strong Demographics

· Anchored by Walgreens and Madison Public Library

#### Location Facts & Demographics

Demographics are determined by a 10 minute drive from 5704-5750 Raymond Rd, Madison, WI 53711

CITY, STATE

Madison, WI

**POPULATION** 

51,284

AVG. HHSIZE

2.39