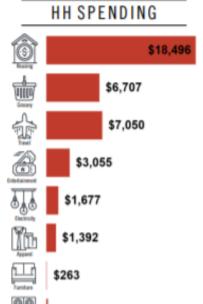

#### Location Facts & Demographics

Demographics are determined by a 10 minute drive from 5704-5750 Raymond Rd, Madison, WI 53711

CITY, STATE

Madison, WI

**POPULATION** 

51,284

AVG. HHSIZE

2.39

**MEDIAN HHINCOME** 

\$72,827

HOME OWNERSHIP