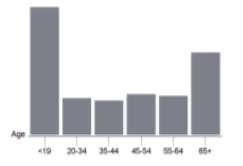

#### **EDUCATION**

16.68 % High School Grad: 19.02 % Some College: 7.81 % Associates: 51.15 %

Bachelors:

**GENDER & AGE** 51.74 % 48.26 %