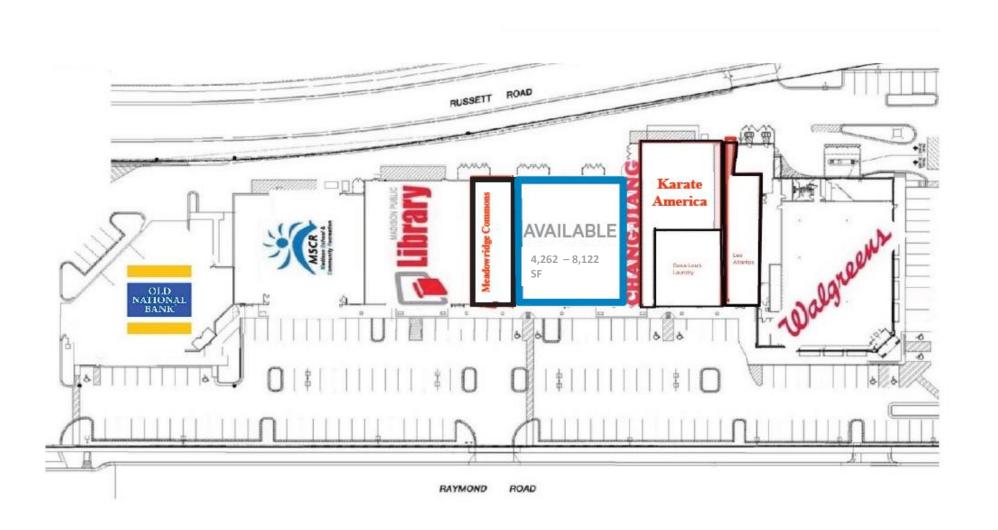

## **FOR LEASE**

Former Laundry Suite 5712: 8,122 SF

FRONT

### FOR LEASE Site Plan