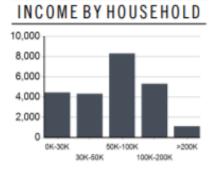

Meadowood Shopping Center

## **Retail Space**

#### Location Facts & Demographics

Demographics are determined by a 10 minute drive from 5704-5750 Raymond Rd, Madison, WI 53711

CITY, STATE

Madison, WI

**POPULATION** 

51,284

AVG. HHSIZE

2.39

**MEDIAN HHINCOME** 

\$72,827

HOME OWNERSHIP



#### **EMPLOYMENT**



55.63 %

1.30 %

#### **EDUCATION**

16.68 % High School Grad: 19.02 % Some College: 7.81 % Associates: 51.15 %

Bachelors:

**GENDER & AGE** 51.74 % 48.26 %



#### RACE & ETHNICITY

| White:             | 62.31 % |
|--------------------|---------|
| Asian:             | 3.51 %  |
| Native American:   | 0.10 %  |
| Pacific Islanders: | 0.00 %  |
| African-American:  | 10.53 % |
| Hispanic:          | 14.14 % |
| Two or More Races: | 9.40 %  |

#### **Catylist** Research