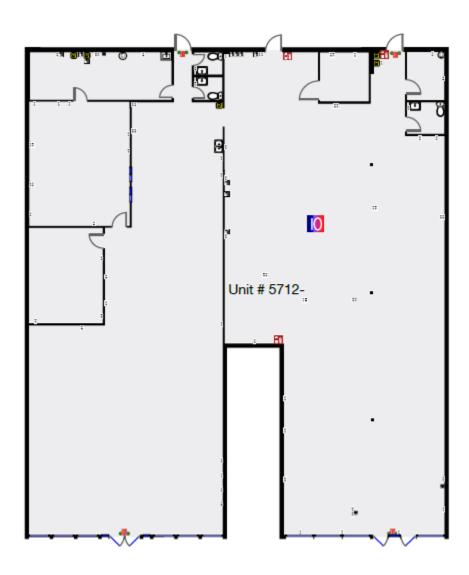

4-5750 Raymond Road Madison, WI

#### **Property Highlights**

• Available Space: 4,262 - 8,122 SF

· Can be divided

• Lease Price: \$10-\$13/PSF/NNN

• CAM: \$3.85/PSF

• Building Size: 55,000 SF

· Land Size: 2.97 Acres

• Ample Parking – 200 Parking Spaces

· Located on the corner of Whitney Way and Raymond Road

Strong Visibility and Access

Strong Demographics

· Anchored by Walgreens and Madison Public Library



## For more Information:

#### **Dan Holvick**

Partner/ Managing Broker

608-220-7740 • dan.holvick@naimadison.com

**Michael Barrett** 

Senior Broker

608-558-0663 • michael.barrett@naimadison.com



6300 University Ave Suite B100 Middleton, WI 53562



## **FOR LEASE**

Meadowood Shopping Center Retail Space





## **FOR LEASE**

Former Laundry Suite 5712: 8,122 SF





FRONT



### FOR LEASE Site Plan





# FOR LEASE Meadowood Shopping Center Retail Space





## **FOR LEASE** Meadowood Shopping Center

## **Retail Space**

#### Location Facts & Demographics

Demographics are determined by a 10 minute drive from 5704-5750 Raymond Rd, Madison, WI 53711

CITY, STATE

Madison, WI

**POPULATION** 

51,284

AVG. HHSIZE

2.39

**MEDIAN HHINCOME** 

\$72,827

HOME OWNERSHIP



#### **EMPLOYMENT**



55.63 %

1.30 %

#### **EDUCATION**

16.68 % High School Grad: 19.02 % Some College: 7.81 % Associates: 51.15 %

Bachelors:

**GENDER & AGE** 51.74 % 48.26 %



#### RACE & ETHNICITY

| White:             | 62.31 % |
|--------------------|---------|
| Asian:             | 3.51 %  |
| Native American:   | 0.10 %  |
| Pacific Islanders: | 0.00 %  |
| African-Americ