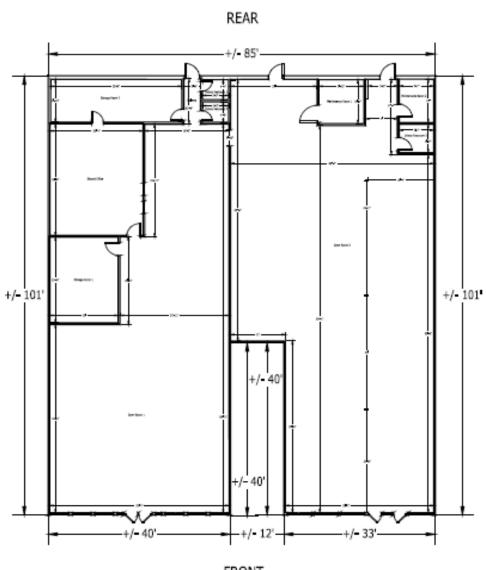

704-5750 Raymond Road Madison, WI

#### **Property Highlights**

• Available Space: 4,262 - 8,122 SF

· Can be divided

• Lease Price: \$10-\$13/PSF/NNN

• CAM: \$3.85/PSF

• Building Size: 55,000 SF

· Land Size: 2.97 Acres

• Ample Parking – 200 Parking Spaces

· Located on the corner of Whitney Way and Raymond Road

Strong Visibility and Access

Strong Demographics

· Anchored by Walgreens and Madison Public Library



## For more Information:

#### **Dan Holvick**

Partner/ Managing Broker

608-220-7740 • dan.holvick@naimadison.com

**Michael Barrett** 

Senior Broker

608-558-0663 • michael.barrett@naimadison.com



6300 University Ave Suite B100 Middleton, WI 53562



## **FOR LEASE**

Meadowood Shopping Center Retail Space





## **FOR LEASE**

Former Laundry Suite 5712: 8,122 SF





FRONT



### FOR LEASE Site Plan





# FOR LEASE Meadowood Shopping Center Retail Space





## **FOR LEASE** Meadowood Shopping Center

## **Retail Space**

#### Location Facts & Demographics

Demographics are determined by a 10 minute drive from 5704-5750 Raymond Rd, Madison, WI 53711

CITY, STATE

Madison, WI

**POPULATION** 

51,284

AVG. HHSIZE

2.39

**MEDIAN HHINCOME** 

\$72,827

HOME OWNERSHIP



#### **EMPLOYMENT**



55.63 %

1.30 %

#### **EDUCATION**

16.68 % High School Grad: 19.02 % Some College: 7.81 % Associates: 51.15 %

Bachelors:

**GENDER & AGE** 51.74 % 48.26 %



#### RACE & ETHNICITY

| White:             | 62.31 % |
|--------------------|---------|
| Asian:             | 3.51 %  |
| Native American:   | 0.10 %  |
| Pacific Islanders: | 0.00 %  |
| African-Amer