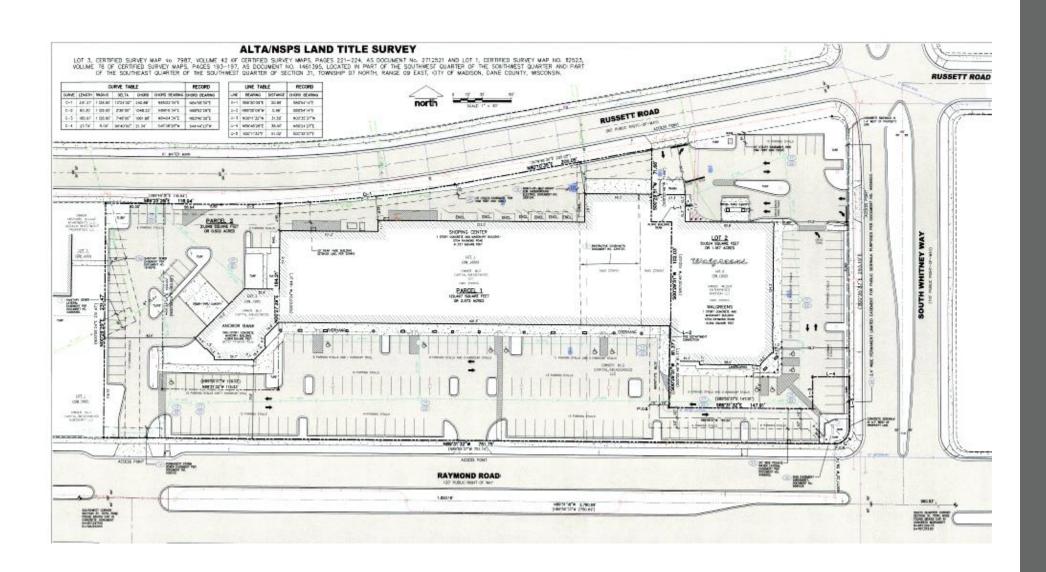

# **Property Highlights**

• Available Space: 4,262 - 8,122 SF

· Can be divided

• Lease Price: \$10-\$13/PSF/NNN

• CAM: \$3.85/PSF

• Building Size: 55,000 SF

· Land Size: 2.97 Acres

• Ample Parking – 200 Parking Spaces

· Located on the corner of Whitney Way and Raymond Road

Strong Visibility and Access

Strong Demographics

· Anchored by Walgreens and Madison Public Library



## For more Information:

#### **Dan Holvick**

Partner/ Managing Broker

608-220-7740 • dan.holvick@naimadison.com

**Michael Barrett** 

Senior Broker

608-558-0663 • michael.barrett@naimadison.com



6300 University Ave Suite B100 Middleton, WI 53562



## **FOR LEASE**

Meadowood Shopping Center Retail Space





## **FOR LEASE**

Former Laundry Suite 5712: 8,122 SF





FRONT



### FOR LEASE Site Plan





# FOR LEASE Meadowood Shopping Center Retail Space





## **FOR LEASE** Meadowood Shopping Center

## **Retail Space**

#### Location Facts & Demographics

Demographics are determined by a 10 minute drive from 5704-5750 Raymond Rd, Madison, WI 53711

CITY, STATE

Madison, WI

**POPULATION** 

51,284

AVG. HHSIZE

2.39

**MEDIAN HHINCOME** 

\$72,827

HOME OWNERSHIP



#### **EMPLOYMENT**



55.63 %

1.30 %

#### **EDUCATION**

16.68 % High School Grad: 19.02 % Some College: 7.81 % Associates: 51.15 %

Bachelors:

**GENDER & AGE** 51.74 % 48.26 %



#### RACE & ETHNICITY

| White:             | 62.31 % |
|--------------------|---------|
| Asian:             | 3.51 %  |
| Native American:   | 0.10 %  |
| Pacific Islanders: | 0.00 %  |
| African-American:  | 10.53 % |
| Hispanic: