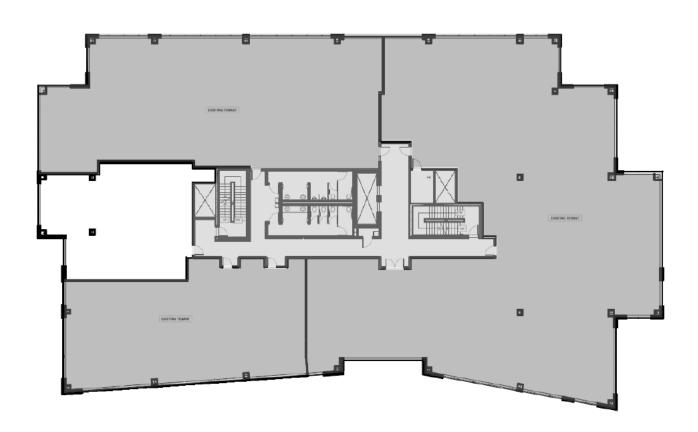

# **SPACE FOR LEASE**

2921 LANDMARK PLACE

#### **SECOND FLOOR**

**1,761 USF / 1,981 RSF** \$13.50/NNN + \$60/USF TI Allowance