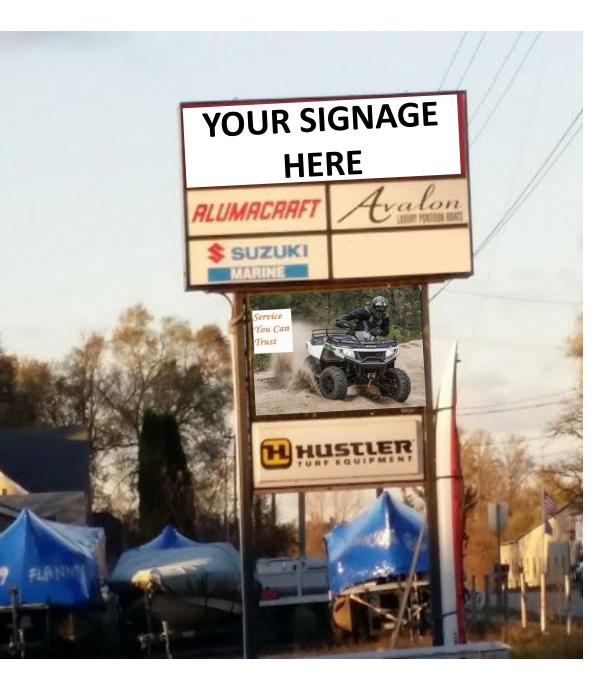

Large Repair & Storage Shop attached

3 restrooms (2 in front space, 1 in shop), 2 office, small meeting space

Large road signage

Not included: personal trailer, computer, printer, personal tools, plow truck, and owner's personal signs.