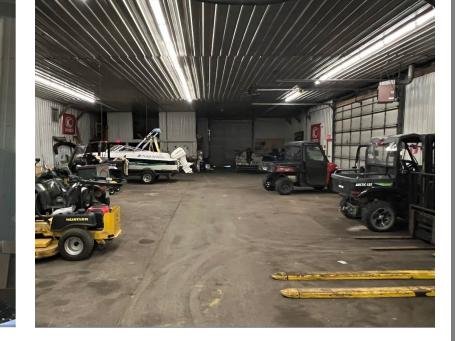

Large Repair & Storage Shop attached

3 restrooms (2 in front space, 1 in shop), 2 office, small meeting space

Large road signage

Not included: personal trailer, computer, printer, personal tools, plow truck, and owner's personal signs.

ai

- This location has been a go-to spot for boat storage, ATV repair, Boat repair, and lawnmower sales around Jackson and Clark County for the last 18 years. Not to mention all the near-by campgrounds, ATV routes, and exclusive cabins that bring in thousands of guests year-round.
- The photos in the previous slides were taken when the shop had full capacity of inventory. As the owners prepare for retirement the inventory has downsized for a new owner to come in and stock with whatever they would like!
- Now its time for YOU to bring your ideas, experience, and dreams and make them come to life. Revamp and refresh this business and make it YOURS.