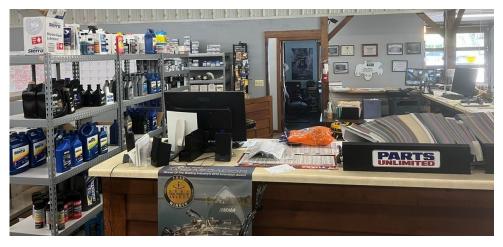

## General Information

11,000 sqft 2.93 acers total

Business and Real Estate- Asking price: \$850,000.00

Over 850 service tickets and over 3,000 happy clients just last year

Large lot for outdoor sales area

Large Repair & Storage Shop attached

3 restrooms (2 in front space, 1 in shop), 2 office, small meeting space

Large road signage

Not included: personal trailer, computer, printer, personal tools, plow truck, and owner's personal signs.

ai

- This location has been a go-to spot for boat storage, ATV repair, Boat repair, and lawnmower sales around Jackson and Clark County for the last 18 years. Not to mention all the near-by campgrounds, ATV routes, and exclusive cabins that bring in thousands of guests year-round.
- The photos in the previous slides were taken when the shop had full capacity of inventory. As the owners prepare for retirement the inventory has downsized for a new owner to come in and stock with whatever they would like!
- Now its time for YOU to bring your ideas, experience, and dreams and make them come to life. Revamp and refresh this business and make it YOURS.