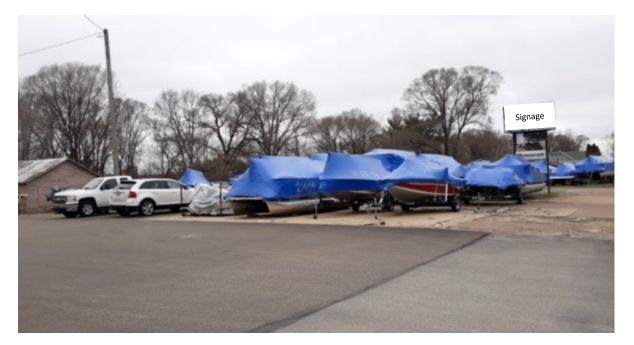

Large Repair & Storage Shop attached

3 restrooms (2 in front space, 1 in shop), 2 office, small meeting space

Large road signage

Not included: personal trailer, computer, printer, personal tools, plow truck, and owner's personal signs.

ai

- This location has been a go-to spot for boat storage, ATV repair, Boat repair, and lawnmower sales around Jackson and Clark County for the last 18 years. Not to mention all the near-by campgrounds, ATV routes, and exclusive cabins that bring in thousands of guests year-round.
- The photos in the previous slides were taken when the shop had full capacity of inventory. As the owners prepare for retirement the inventory has downsized for a new owner to come in and stock with whatever they would like!
- Now its time for YOU to bring your ideas, experience, and dreams and make them come to life. Revamp and refresh this business and make it YOURS.