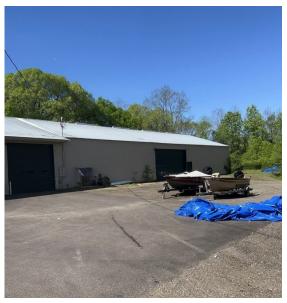

## General Information

11,000 sqft 2.93 acers total

Business and Real Estate- Asking price: \$850,000.00

Over 850 service tickets and over 3,000 happy clients just last year

Large lot for outdoor sales area

Large Repair & Storage Shop attached

3 restrooms (2 in front space, 1 in shop), 2 office, small meeting space

Large road signage

Not included: personal trailer, computer, printer, personal tools, plow truck, and owner's personal signs.