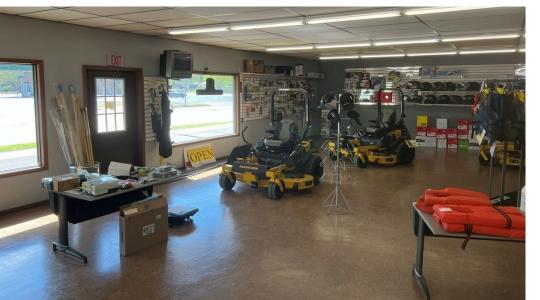

## General Information

11,000 sqft 2.93 acers total

Business and Real Estate- Asking price: \$850,000.00

Over 850 service tickets and over 3,000 happy clients just last year

Large lot for outdoor sales area

ai

- This location has been a go-to spot for boat storage, ATV repair, Boat repair, and lawnmower sales around Jackson and Clark County for the last 18 years. Not to mention all the near-by campgrounds, ATV routes, and exclusive cabins that bring in thousands of guests year-round.
- The photos in the previous slides were taken when the shop had full capacity of inventory. As the owners prepare for retirement the inventory has downsized for a new owner to come in and stock with whatever they would like!
- Now its time for YOU to bring your ideas, experience, and dreams and make them come to life. Revamp and refresh this business and make it YOURS.