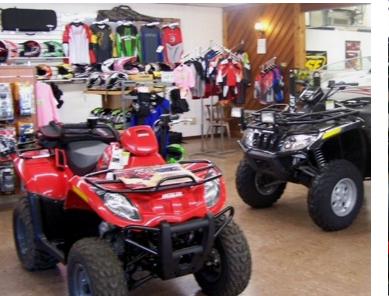

ai

- This location has been a go-to spot for boat storage, ATV repair, Boat repair, and lawnmower sales around Jackson and Clark County for the last 18 years. Not to mention all the near-by campgrounds, ATV routes, and exclusive cabins that bring in thousands of guests year-round.
- The photos in the previous slides were taken when the shop had full capacity of inventory. As the owners prepare for retirement the inventory has downsized for a new owner to come in and stock with whatever they would like!
- Now its time for YOU to bring your ideas, experience, and dreams and make them come to life. Revamp and refresh this business and make it YOURS.