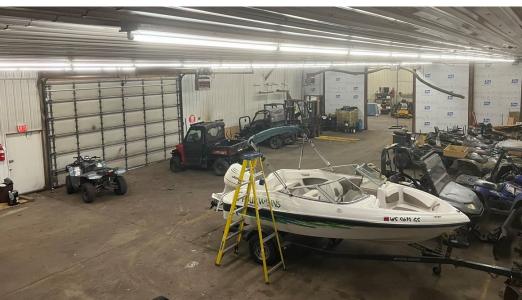

Large Repair & Storage Shop attached

3 restrooms (2 in front space, 1 in shop), 2 office, small meeting space

Large road signage

Not included: personal trailer, computer, printer, personal tools, plow truck, and owner's personal signs.

ai

- This location has been a go-to spot for boat storage, ATV repair, Boat repair, and lawnmower sales around Jackson and Clark County for the last 18 years. Not to mention all the near-by campgrounds, ATV routes, and exclusive cabins that bring in thousands of guests year-round.
- The photos in the previous slides were taken when the shop had full capacity of inventory. As the owners prepare for retirement the inventory has downsized for a new owner to come in and stock with whatever they would like!
- Now its time for YOU to bring your ideas, experience, and dreams and make them come to life. Revamp and refresh this business and make it YOURS.