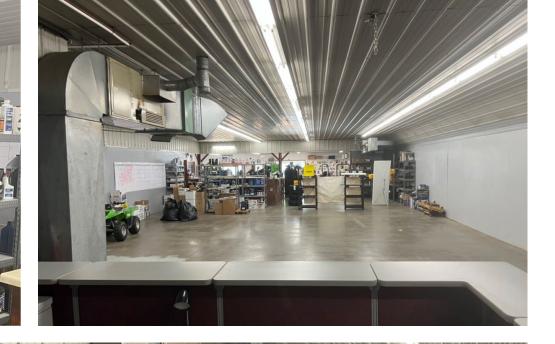

## General Information

11,000 sqft 2.93 acers total

Business and Real Estate- Asking price: \$850,000.00

Over 850 service tickets and over 3,000 happy clients just last year

Large lot for outdoor sales area

Large Repair & Storage Shop attached

3 restrooms (2 in front space, 1 in shop), 2 office, small meeting space

Large road signage

Not included: personal trailer, computer, printer, personal tools, plow truck, and owner's personal signs.

ai

- This location has been a go-to spot for boat storage, ATV repair, Boat repair, and lawnmower sales around Jackson and Clark County for the last 18 years. Not to mention all the near-by campgrounds, ATV routes, and exclusive cabins that bring in thousands of guests year-round.
- The photos in the previous slides were taken when the shop had full capacity of inventory. As the owners prepare for retirement the inventory has downsized for a new owner to come in and stock with whatever they would like!
- Now its time for YOU to bring your ideas, experience, and dreams and make them come to life. Revamp and refresh this business and make it YOURS.