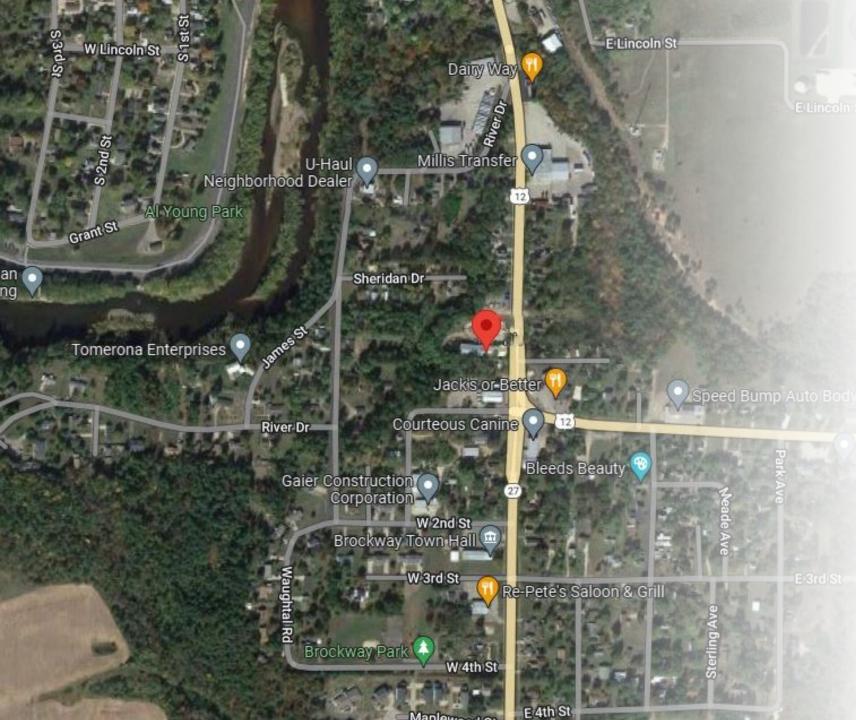

## **SLABY & ASSOCIATES**

ATV and Boat Business Jackson County, WI

• Located right in the heart of Jackson County- Population of Jackson County is roughly 218,781 people.

 Larger cities near by include Eau Claire, Marshfield, Wisconsin Rapids, La Crosse, and Chippewa Falls.

## General Information

11,000 sqft 2.93 acers total

Business and Real Estate- Asking price: \$850,000.00

Over 850 service tickets and over 3,000 happy clients just last year

Large lot for outdoor sales area