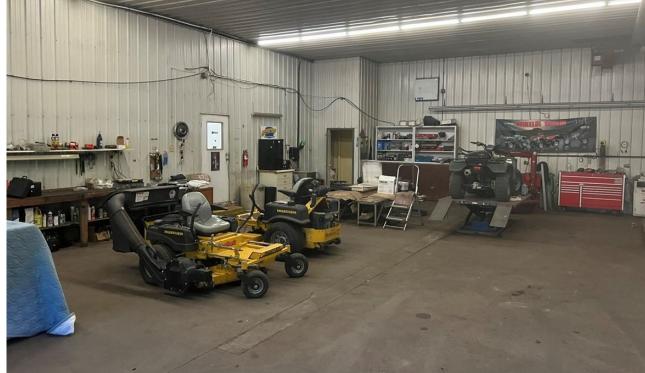

Large Repair & Storage Shop attached

3 restrooms (2 in front space, 1 in shop), 2 office, small meeting space

Large road signage

Not included: personal trailer, computer, printer, personal tools, plow truck, and owner's personal signs.

ai

- This location has been a go-to spot for boat storage, ATV repair, Boat repair, and lawnmower sales around Jackson and Clark County for the last 18 years. Not to mention all the near-by campgrounds, ATV routes, and exclusive cabins that bring in thousands of guests year-round.
- The photos in the previous slides were taken when the shop had full capacity of inventory. As the owners prepare for retirement the inventory has downsized for a new owner to come in and stock with whatever they would like!
- Now its time for YOU to bring your ideas, experience, and dreams and make them come to life. Revamp and refresh this business and make it YOURS.