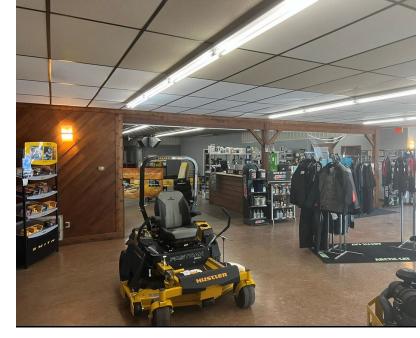

## General Information

11,000 sqft 2.93 acers total

Business and Real Estate- Asking price: \$850,000.00

Over 850 service tickets and over 3,000 happy clients just last year

Large lot for outdoor sales area

ai

- This location has been a go-to spot for boat storage, ATV repair, Boat repair, and lawnmower sales around Jackson and Clark County for the last 18 years. Not to mention all the near-by campgrounds, ATV routes, and exclusive cabins that bring in thousands of guests year-round.
- The photos in the previous slides were taken when the shop had full capacity of inventory. As the owners prepare for retirement the inventory has downsized for a new owner to come in and stock with whatever they would like!
- Now its time for YOU to bring your ideas, experience, and dreams and make them come to life. Revamp and refresh this business and make it YOURS.