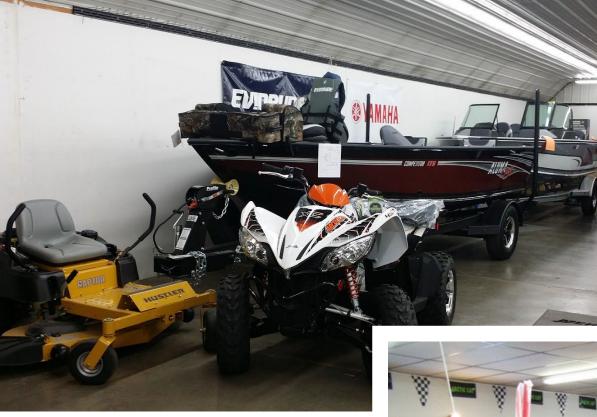

## General Information

11,000 sqft 2.93 acers total

Business and Real Estate- Asking price: \$850,000.00

Over 850 service tickets and over 3,000 happy clients just last year

Large lot for outdoor sales area

ai

- This location has been a go-to spot for boat storage, ATV repair, Boat repair, and lawnmower sales around Jackson and Clark County for the last 18 years. Not to mention all the near-by campgrounds, ATV routes, and exclusive cabins that bring in thousands of guests year-round.
- The photos in the previous slides were taken when the shop had full capacity of inventory. As the owners prepare for retirement the inventory has downsized for a new owner to come in and stock with whatever they would like!
- Now its time for YOU to bring your ideas, experience, and dreams and make them come to life. Revamp and refresh this business and make it YOURS.