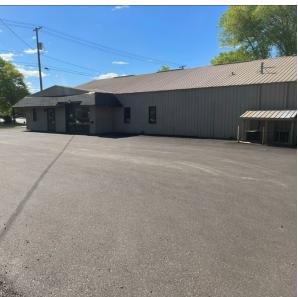

## General Information

11,000 sqft 2.93 acers total

Business and Real Estate- Asking price: \$850,000.00

Over 850 service tickets and over 3,000 happy clients just last year

Large lot for outdoor sales area

Large Repair & Storage Shop attached

3 restrooms (2 in front space, 1 in shop), 2 office, small meeting space

Large road signage

Not included: personal trailer, computer, printer, personal tools, plow truck, and owner's personal signs.