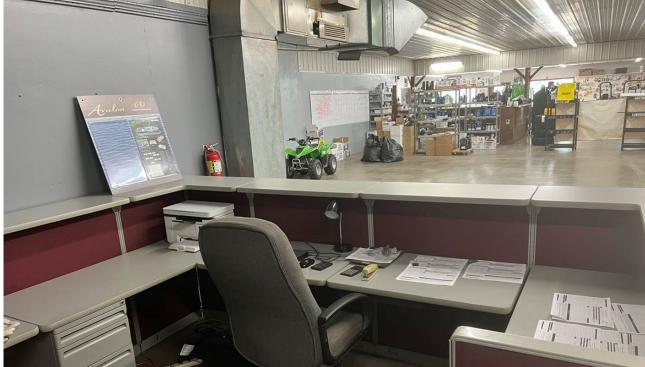

## General Information

11,000 sqft 2.93 acers total

Business and Real Estate- Asking price: \$850,000.00

Over 850 service tickets and over 3,000 happy clients just last year

Large lot for outdoor sales area

Large Repair & Storage Shop attached

3 restrooms (2 in front space, 1 in shop), 2 office, small meeting space

Large road signage

Not included: personal trailer, computer, printer, personal tools, plow truck, and owner's personal signs.

ai

- This location has been a go-to spot for boat storage, ATV repair, Boat repair, and lawnmower sales around Jackson and Clark County for the last 18 years. Not to mention all the near-by campgrounds, ATV routes, and exclusive cabins that bring in thousands of guests year-round.
- The photos in the previous slides were taken when the shop had full capacity of inventory. As the owners prepare for retirement the inventory has downsized for a new owner to come in and stock with whatever they would like!
- Now its time for YOU to bring your ideas, experience, and dreams and make them come to life. Revamp and refresh this business and make it YOURS.