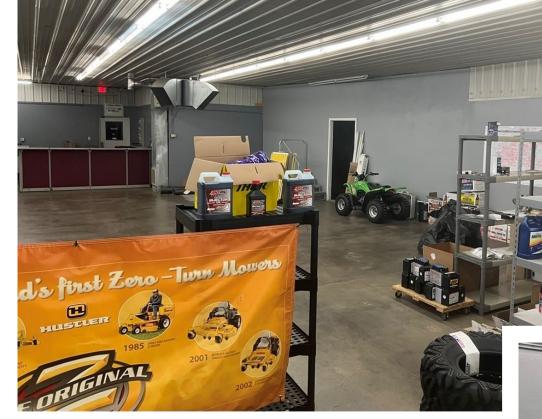

Large Repair & Storage Shop attached

3 restrooms (2 in front space, 1 in shop), 2 office, small meeting space

Large road signage

Not included: personal trailer, computer, printer, personal tools, plow truck, and owner's personal signs.

ai

- This location has been a go-to spot for boat storage, ATV repair, Boat repair, and lawnmower sales around Jackson and Clark County for the last 18 years. Not to mention all the near-by campgrounds, ATV routes, and exclusive cabins that bring in thousands of guests year-round.
- The photos in the previous slides were taken when the shop had full capacity of inventory. As the owners prepare for retirement the inventory has downsized for a new owner to come in and stock with whatever they would like!
- Now its time for YOU to bring your ideas, experience, and dreams and make them come to life. Revamp and refresh this business and make it YOURS.