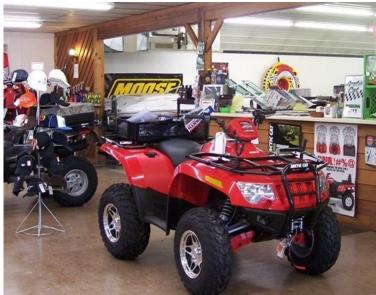

ai

- This location has been a go-to spot for boat storage, ATV repair, Boat repair, and lawnmower sales around Jackson and Clark County for the last 18 years. Not to mention all the near-by campgrounds, ATV routes, and exclusive cabins that bring in thousands of guests year-round.
- The photos in the previous slides were taken when the shop had full capacity of inventory. As the owners prepare for retirement the inventory has downsized for a new owner to come in and stock with whatever they would like!
- Now its time for YOU to bring your ideas, experience, and dreams and make them come to life. Revamp and refresh this business and make it YOURS.