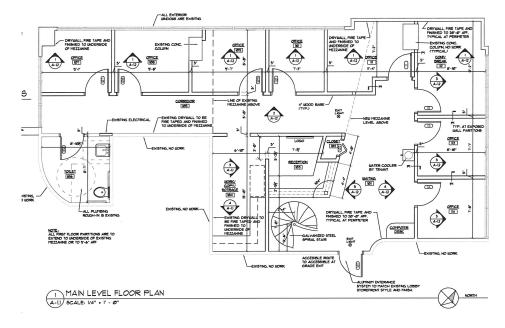

## **Property Profile**

- Modern build-out
- Excellent downtown location
- Spiral staircase
- Furniture is negotiable
- 1st floor: 8 offices + rest room + reception
- 2nd floor: 5 offices + conference room
- Secure locked storage room on the second floor
- 2 hour parking and parking ramp across the street