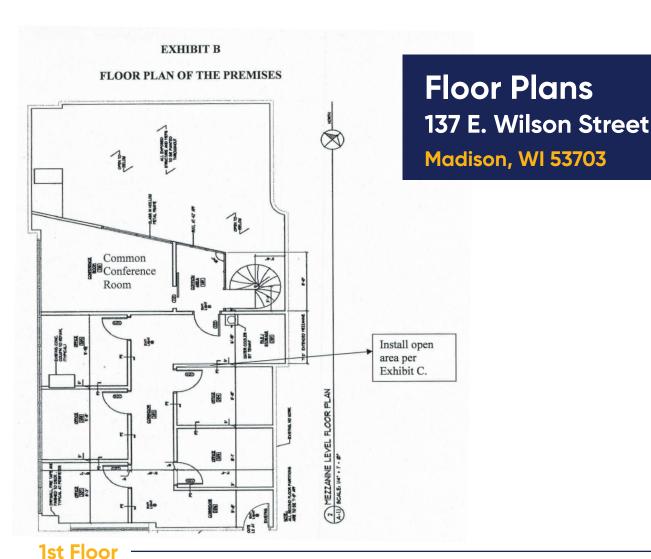

## **Property Profile**

- Modern build-out
- Excellent downtown location
- Spiral staircase
- Furniture is negotiable
- 1st floor: 8 offices + rest room + reception
- 2nd floor: 5 offices + conference room
- Secure locked storage room on the second floor
- 2 hour parking and parking ramp across the street

### - 2nd Floor