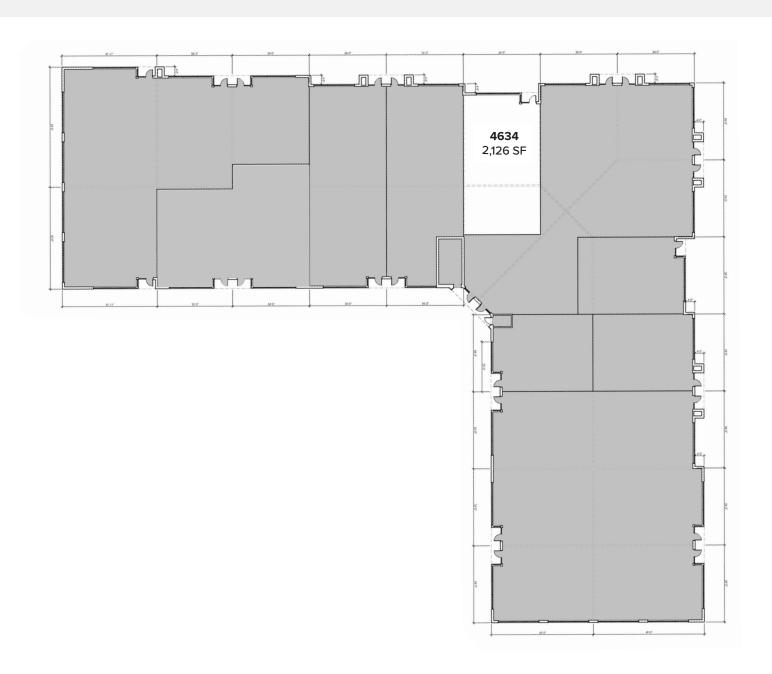

# Total SF Available:

2,126 SF

## TAKE A VIRTUAL TOUR

**Note:** This space plan is subject to existing field conditions. This drawing is proprietary and the exclusive property of St. John Properties, Inc. Any duplications, distribution, or other unauthorized use is strictly prohibited.