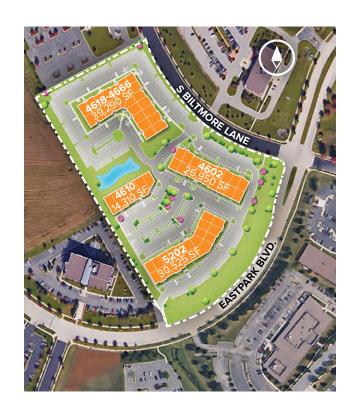

# **About The Property**

Madison East Business Center consists of four single story office buildings totaling 111,075 square feet designed within a campus-style setting. The center is located within American Center Business Park and is highly visible.

| Single-Story Office/Retail Buildings      |                         |
|-------------------------------------------|-------------------------|
| 4602 South Biltmore Lane                  | 26,950 SF               |
| 4610 South Biltmore Lane                  | 14,310 SF               |
| 4618–4666 South Biltmore Lane             | 39,290 SF               |
| 5202 Eastpark Boulevard                   | 30,525 SF               |
| Single-Story Office/Retail Specifications |                         |
| Parking                                   | 4.2 may 1.000 CF        |
|                                           | 4.2 per 1,000 SF        |
| Heat                                      | Natural Gas             |
|                                           |                         |
| Heat                                      | Natural Gas             |
| Heat<br>Roof                              | Natural Gas EPDM rubber |