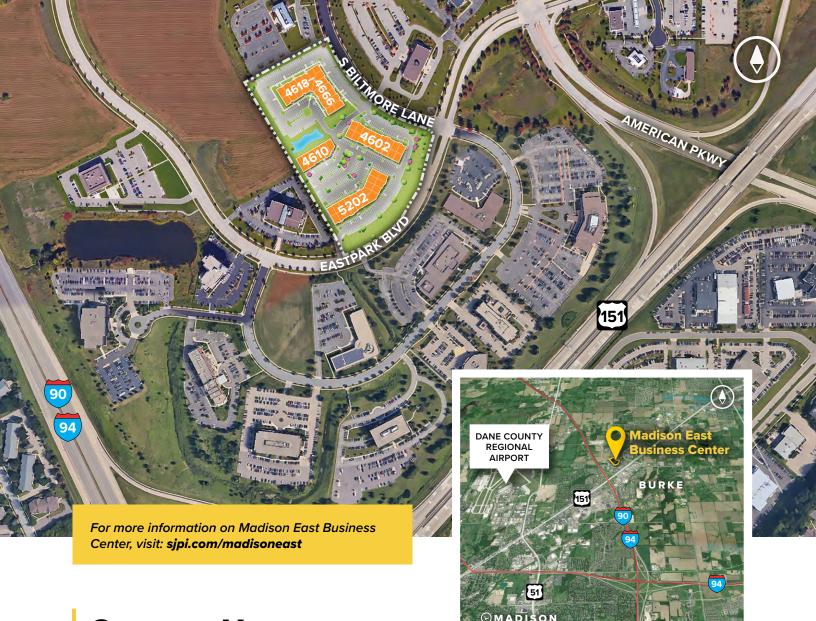

# **Madison East Business Center**

South Biltmore Lane at Eastpark Boulevard Madison, WI 53718

# **About The Property**

Madison East Business Center consists of four single story office buildings totaling 111,075 square feet designed within a campus-style setting. The center is located within American Center Business Park and is highly visible.