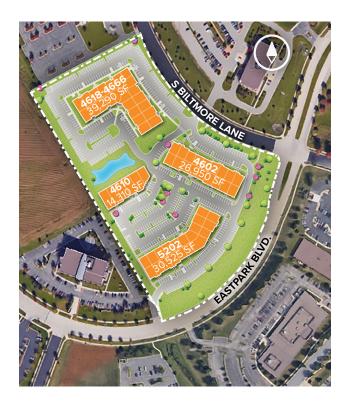

### **About The Property**

Madison East Business Center consists of four single story office buildings totaling 111,075 square feet designed within a campus-style setting. The center is located within American Center Business Park and is highly visible.

| Single-Story Office/Retail Buildings      |                  |
|-------------------------------------------|------------------|
| 4602 South Biltmore Lane                  | 26,950 SF        |
| 4610 South Biltmore Lane                  | 14,310 SF        |
| 4618–4666 South Biltmore Lane             | 39,290 SF        |
| 5202 Eastpark Boulevard                   | 30,525 SF        |
| Single-Story Office/Retail Specifications |                  |
| Parking                                   | 4.2 per 1,000 SF |
| Heat                                      | Natural Gas      |
| Roof                                      | EPDM rubber      |
| Exterior Walls                            | Masonry          |
| Zoning                                    | SEC              |