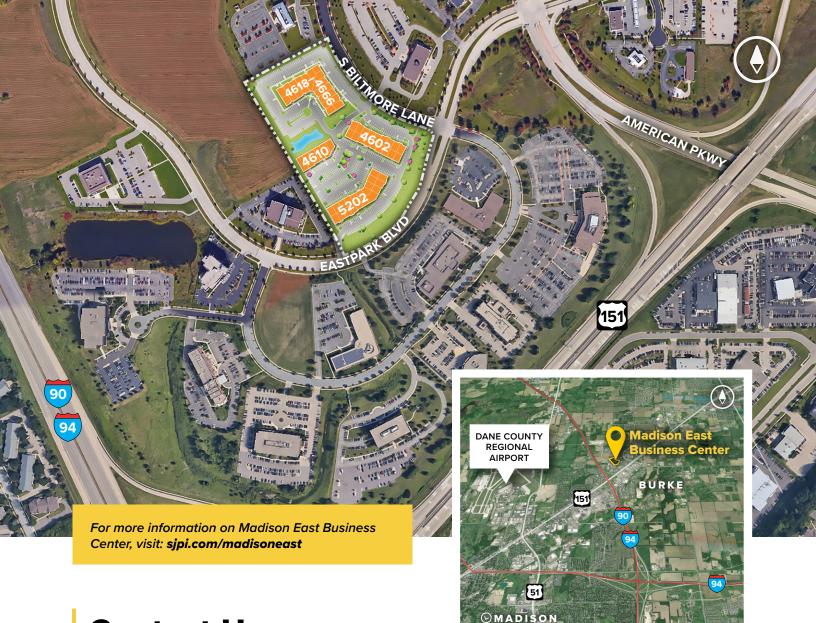

### **About The Property**

Madison East Business Center consists of four single story office buildings totaling 111,075 square feet designed within a campus-style setting. The center is located within American Center Business Park and is highly visible.