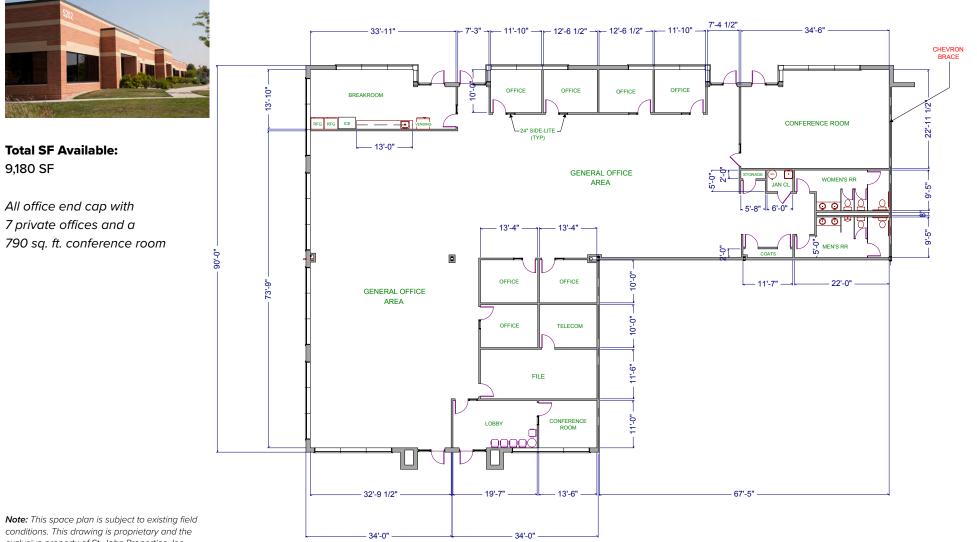

## **Madison East Business Center**

5202 Eastpark Boulevard | Madison, WI 53718 Suites 100–101

**Note:** This space plan is subject to existing field conditions. This drawing is proprietary and the exclusive property of St. John Properties, Inc. Any duplications, distribution, or other unauthorized use is strictly prohibited.