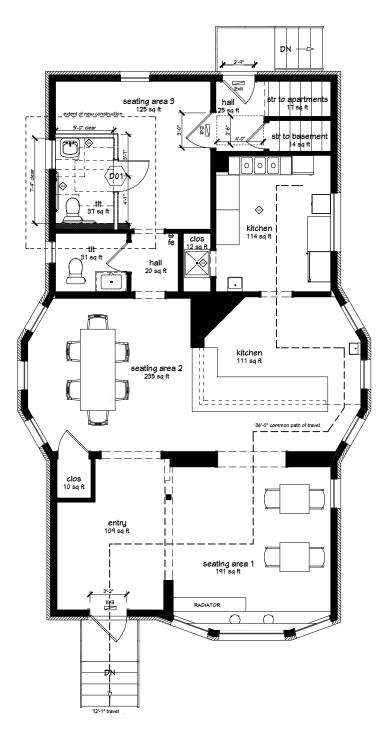

#### **Space Profile**

| Premises     | <ul> <li>1,330 SF main floor</li> <li>900 SF basement floor (Included in lease for free)</li> </ul> |
|--------------|-----------------------------------------------------------------------------------------------------|
| Rental Rate  | Negotiable                                                                                          |
| Availability | Immediate                                                                                           |
| Term         | 2 years                                                                                             |