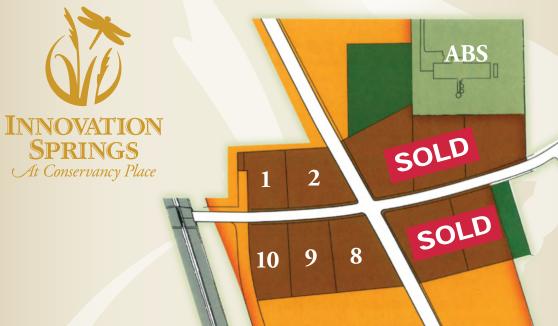

SOLD SOLD SOLD

## **CONTACT**

MIKE RING 608-833-9044 miker@parktowne.com

CONTACT

MIKE RING 608-833-9044 miker@parktowne.com

| Lot # | Size (SF)  | Size (Approx Acres) | Price/SF | Price     |
|-------|------------|---------------------|----------|-----------|
| V     |            |                     |          |           |
| 1     | 65,212 sf  | 1.50                | \$6.25   | \$407,575 |
| 2     | 93,351 sf  | 2.14                | \$6.25   | \$583,500 |
| 8     | 107,957 sf | 2.48                | \$6.25   | \$675,000 |
| 9     | 88,524 sf  | 2.00                | \$6.25   | \$553,275 |
| 10    | 80,674 sf  | 1.85                | \$6.25   | \$504,000 |