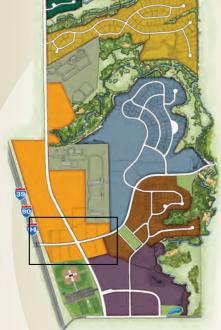

## Details:

Innovation Springs is a 140-acre business park situated in one of the state's fastest growing areas, near Madison, WI and the Dane County Regional Airport. The business park is located in Conservancy Place, an environmentally-friendly, master planned community in DeForest, WI with outstanding highway visibility and convenient access to the Interstate.

## Features:

- Redundant power from three separate substations
- High bandwidth infrastructure
- 10 minutes from airport
- PUD Zoning
- Access to the Yahara River and miles of walking trails
- A wide range of employee housing options in the area.