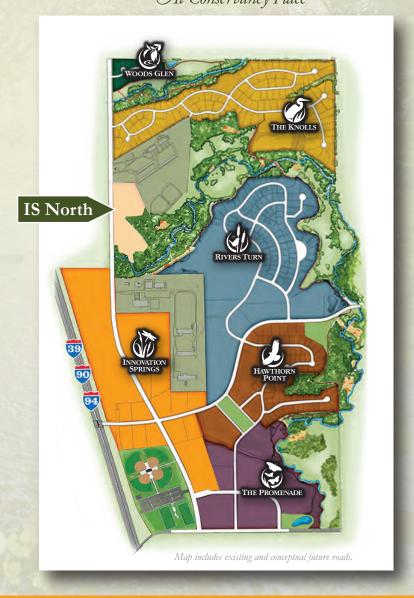

## Innovation Springs IS North Development Area

An approximate 10 acre parcel located along River Road adjacent to the Upper Yahara River Trail Conservancy. This area has maximum zoning flexibility with possible uses from single family to commercial. This parcel is located within the Village of DeForest Tax Increment District #5 and building development assistance may be available, subject to Village approval.