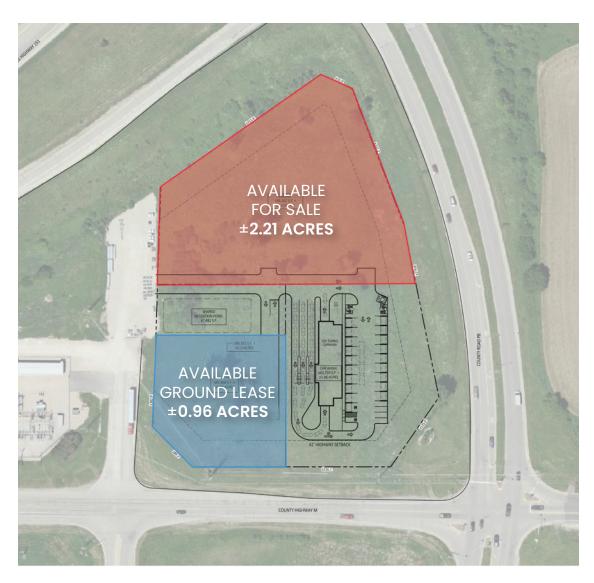

#### **AVAILABLE FOR SALE**

±2.21 ACRES

#### **AVAILABLE GROUND LEASE**

±0.96 ACRES