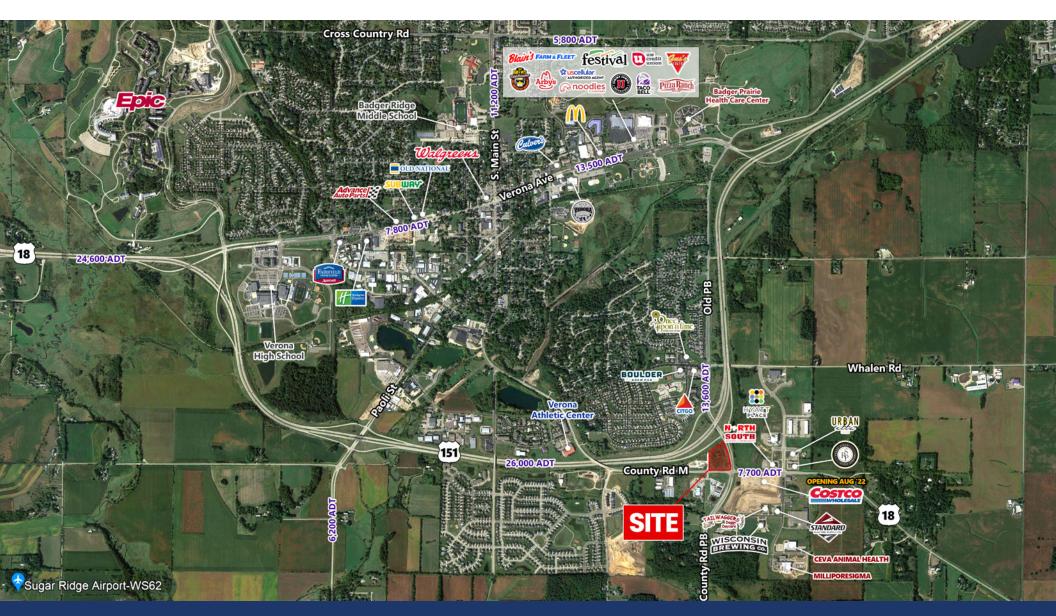

#### **SITE SUMMARY**

- Kitty-corner from the new Costco coming in August 2022
- New multifamily/residential/senior housing developments planned in the surrounding areas
- · Excellent opportunity for new development
- Great accessibility off Highway 18/151 with access from County Rd PB & County Rd M

#### **NEIGHBORING TENANTS**