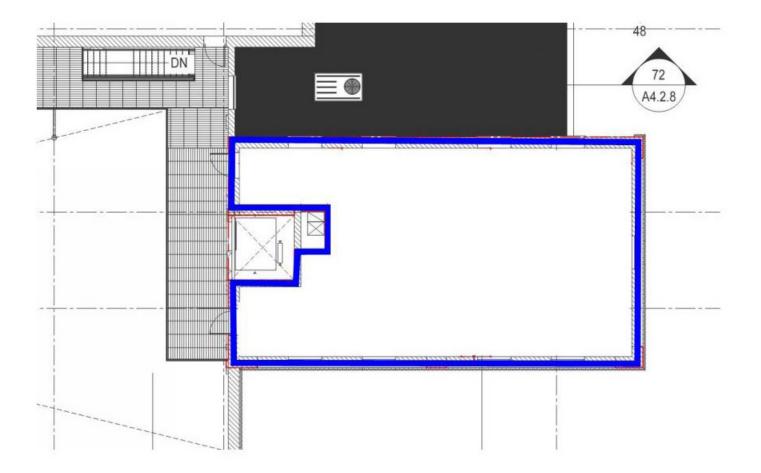

ar East                                               |
| Parking        | Available @ no cost                                     |

### **Features**

 Access to shared amenities including lans pizza, a bar and a coffee shop

## For More Information

**Cresa** 613 Williamson Street Suite 210 Madison, WI 53703 cresa.com/madison



Ross Rikkers 608.239.7724 rrikkers@cresa.com

#### Мар



Even though obtained from sources deemed reliable, no warranty or representation, express or implied, is made as to the accuracy of the information herein, and it is subject to errors, omissions, change of price, rental or other conditions, withdrawal without notice, and to any special listing conditions imposed by our principals.





3241 Garver Green, Suite 160 Madison, WI 53704

Floor Plan - 1,979 SF



#### **For More Information**

Cresa

613 Williamson Street Suite 210 Madison, WI 53703 cresa.com/madison



Ross Rikkers 608.239.7724 rrikkers@cresa.com



3241 Garver Green, Suite 160 Madison, WI 53704

# Interior Photos - 1,979 SF