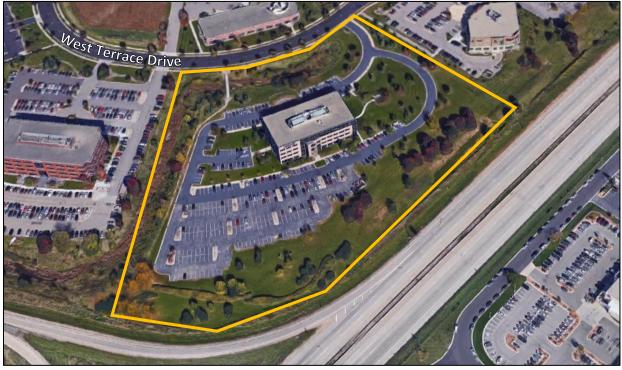

# 5133 West Terrace

5133 West Terrace Drive Madison, WI 53718

### **Property Summary**

5133 West Terrace is conveniently located in the American Center business park with excellent visibility and access from Interestate 90/94/39 and U.S. Highway 151. The impressive four-story 77,817 square foot building features several tenants with national and international presence. The building is an excellent choice for any company and their employees — located in a park-like setting on over 7.5 acres, 5133 West Terrace features ample free parking and expansive views.

**Building Description:** 77,817 square foot, four-story professional building. Part of the nearly 450-acre

American Center business park.

**Space Availability:** Suite 401 4,500 to 12,818 RSF

**Lease Rate:** \$13.00 - \$13.50 NNN

Occupancy: Available now

Improvements: Negotiable

**Parking:** Four parking stalls per 1,000 SF leased

Amenities:

- Easy access to downtown, shopping, restaurants, and the interstate/highway
- Complete remodel of lobby and common area restrooms in 2018
- Secure building with after-hours card access
- Ample on-site parking at no additional charge
- GPS Needlepoint Bipolar Ionization air purification system
- Touch-free restroom features
- Storage space available
- Professionally managed by Compass Properties