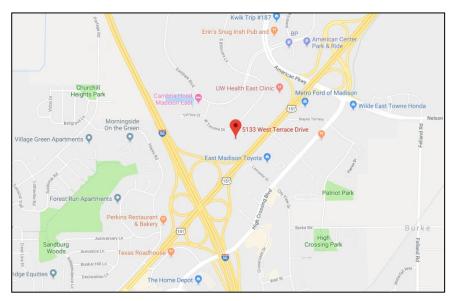

5133 West Terrace is less than 3 miles from East Towne Mall and less than 20-minute drive from downtown Madison and Dane County Regional Airport. Also, just a few miles to the northeast is a mix of shops and restaurants including Target, Costco, ALDI, Starbucks, Noodles & Company, and Marcus Palace Cinema.

Bus service is also available on West Terrace Drive near the entrance of the property.