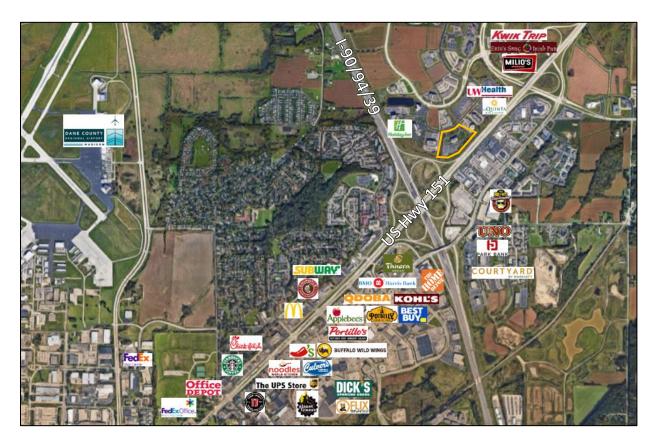

### **Property Summary**

5133 West Terrace is conveniently located in the American Center business park with excellent visibility and access from Interestate 90/94/39 and U.S. Highway 151. The impressive four-story 77,817 square foot building features several tenants with national and international presence. The building is an excellent choice for any company and their employees — located in a park-like setting on over 7.5 acres, 5133 West Terrace features ample free parking and expansive views.

Near several restaurants, shopping, and entertainment destinations, this convenient location is and less than 10 minutes to Sun Prairie, East Towne Mall, and Praire Lakes development and less than 20 minutes from downtown Madison and the Dane County Regional Airport.

# Location

Established in 1992, the American Center business park, one of the largest in the state, offers a wide variety of financial and professional services businesses, restaurants, hotels, multifamily housing, and healthcare providers.

5133 West Terrace is less than 3 miles from East Towne Mall and less than 20-minute drive from downtown Madison and Dane County Regional Airport. Also, just a few miles to the northeast is a mix of shops and restaurants including Target, Costco, ALDI, Starbucks, Noodles & Company, and Marcus Palace Cinema.

Bus service is also available on West Terrace Drive near the entrance of the property.