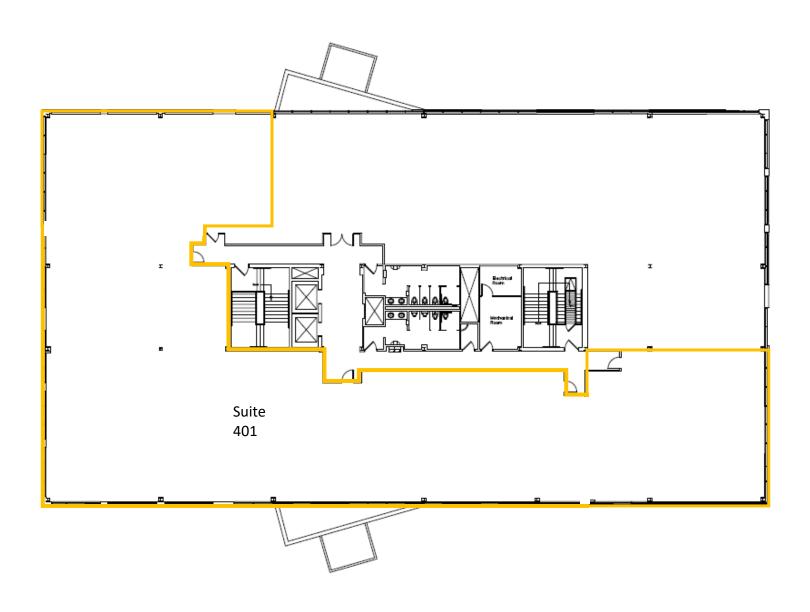

ounty Regional Airport.

**Building Description:** 77,817 square foot, four-story professional building. Part of the nearly 450-acre

American Center business park.

**Space Availability:** Suite 401 4,500 to 12,818 RSF

**Lease Rate:** \$13.00 - \$13.50 NNN

Occupancy: Available now

Improvements: Negotiable

**Parking:** Four parking stalls per 1,000 SF leased

Amenities:

- Easy access to downtown, shopping, restaurants, and the interstate/highway
- Complete remodel of lobby and common area restrooms in 2018
- Secure building with after-hours card access
- Ample on-site parking at no additional charge
- GPS Needlepoint Bipolar Ionization air purification system
- Touch-free restroom features
- Storage space available
- Professionally managed by Compass Properties



# **Fourth Floor**



Suite 401 12,818 RSF (4,500 RSF Minimum Divisible)



# Location

Established in 1992, the American Center business park, one of the largest in the state, offers a wide variety of financial and professional services businesses, restaurants, hotels, multifamily housing, and healthcare providers.

5133 West Terrace is less than 3 miles from East Towne Mall and less than 20-minute drive from downtown Madison and Dane County Regional Airport. Also, just a few miles to the northeast is a mix of shops and restaurants including Target, Costco, ALDI, Starbucks, Noodles & Company, and Marcus Palace Cinema.

Bus service is also available on West Terrace Drive near the entrance of the property.







## **Area and Site Overview**