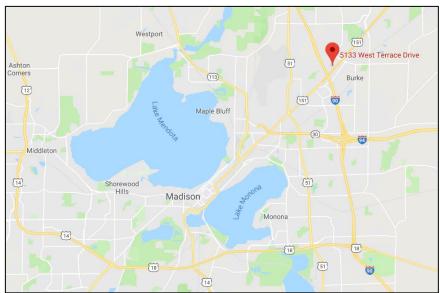

# Location

Established in 1992, the American Center business park, one of the largest in the state, offers a wide variety of financial and professional services businesses, restaurants, hotels, multifamily housing, and healthcare providers.

5133 West Terrace is less than 3 miles from East Towne Mall and less than 20-minute drive from downtown Madison and Dane County Regional Airport. Also, just a few miles to the northeast is a mix of shops and restaurants including Target, Costco, ALDI, Starbucks, Noodles & Company, and Marcus Palace Cinema.