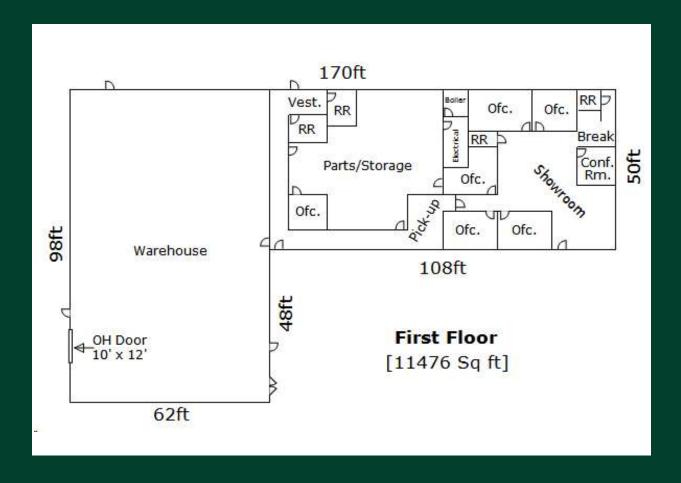

| Year Built            | 1971, Expanded 1983, Renovated 2010        |
| Current Use           | Office/Showroom/Warehouse                  |
| Number of Floors      | 1                                          |
| Ceiling Height        | Approximately 12-16'                       |
| Zoning                | G - Industrial Limited                     |
| Outside Parking       | Yes                                        |
| Municiple Sewer/Water | Yes                                        |
| Drive Doors           | One (1) Drive-in door                      |
| Power                 | 800 Amp, 3-phase                           |
| HVAC                  | Office heated and cooled, warehouse heated |
|                       |                                            |



### Floor Plan



### **Parcel**







## **Contact Us**

### Chase Brieman, CCIM

Senior Vice President +1 608 441 7571 chase.brieman@cbre.com

### Gretchen Richards, CCIM

Vice President +1 608 441 7575 gretchen.richards@cbre.com

© 2022 CBRE, Inc. All rights reserved. This information has been obtained from sources believed reliable, but has not been verified for accuracy or completeness. You should conduct a careful, independent investigation of the property and verify all information. Any reliance on this information is solely at your own risk. CBRE and the CBRE logo are service marks of CBRE, Inc. All other marks displayed on this document are the property of their respective owners, and the use of such logos does not imply any affiliation with or endorsement of CBRE. Photos herein are the property