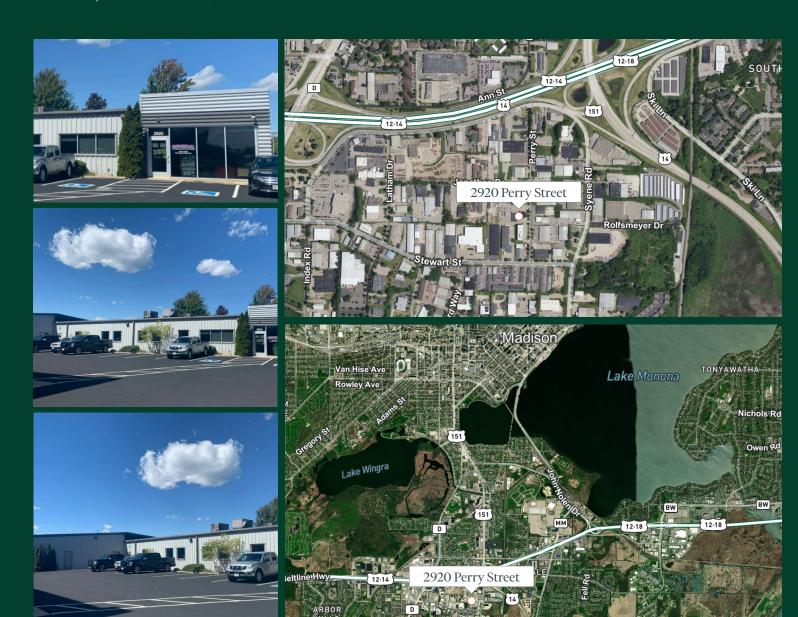

## **Property Overview**

2920 Perry Street is an 11,476 SF warehouse/office/ showroom building located off of Fish Hatchery Road, near the Beltline Highway. It is approximately 50% finished space and 50% warehouse. Great for a service company, supplier, contractor, etc. *Property to be sold* with the adjacent 3002 Perry Street building, with cross easement for parking for the office building.