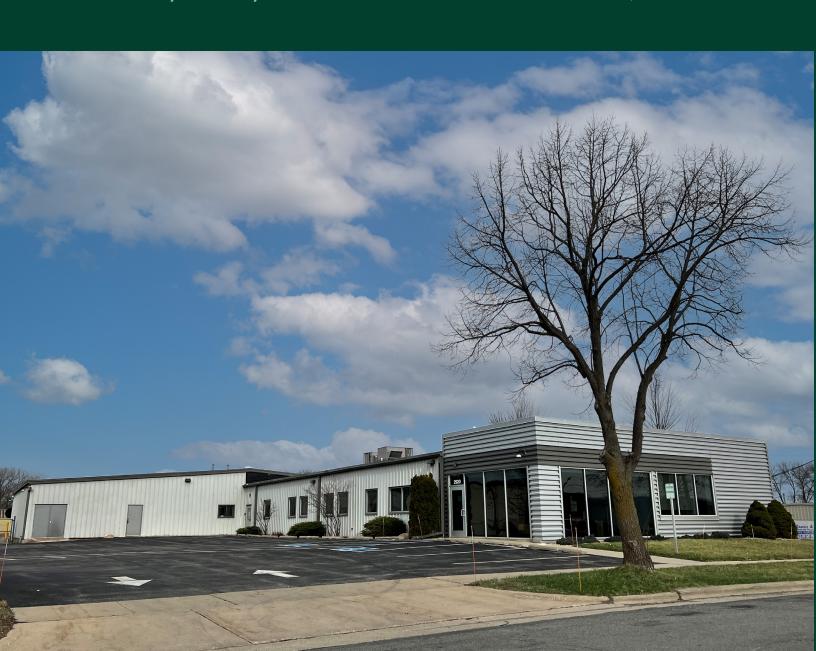

## **Property Overview**

2920 Perry Street is an 11,476 SF warehouse/office/ showroom building located off of Fish Hatchery Road, near the Beltline Highway. It is approximately 50% finished space and 50% warehouse. Great for a service company, supplier, contractor, etc. *Property to be sold* with the adjacent 3002 Perry Street building, with cross easement for parking for the office building.

Pre-engineered steel building with rubber membrane roof. One drive-in door, and one double-door for deliveries. Finished space renovated around 2010.