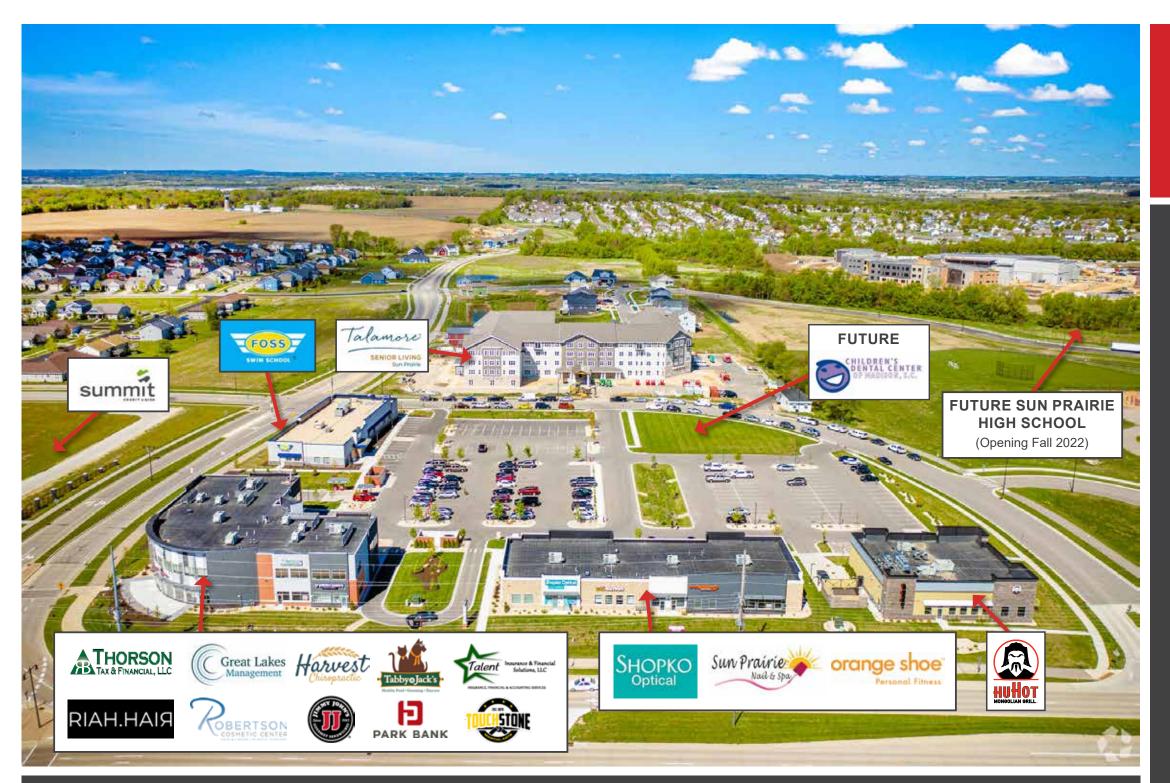

# GRAND ON MAIN

SUN PRAIRIE, WISCONSIN

**60,000 sq. ft.** Mixed Use Development

\$95,100

Ave. H.H. Income within 1 mile

82,756

Daytime population within 5 miles

A MIXED USE DEVELOPMENT BY

#### **DEVELOPMENT HIGHLIGHTS**

- 60,000 sq. ft. mixed use development located in Sun Prairie, one of the fastest-growing communities in Wisconsin
- Ideally positioned between Prairie Lakes, the new Meadow View Elementary School and the future Sun Prairie High School
- Outstanding location to provide visibility, consistent customer traffic and growth for any business

|                                | 1 MILE   | 3 MILES  | 5 MILES  |
|--------------------------------|----------|----------|----------|
| DAYTIME<br>POPULATION          | 9,396    | 38,126   | 82,756   |
| NO. OF<br>HOUSEHOLDS           | 2,887    | 14,797   | 22,371   |
| AVERAGE<br>HOUSEHOLD<br>INCOME | \$95,100 | \$88,934 | \$85,193 |