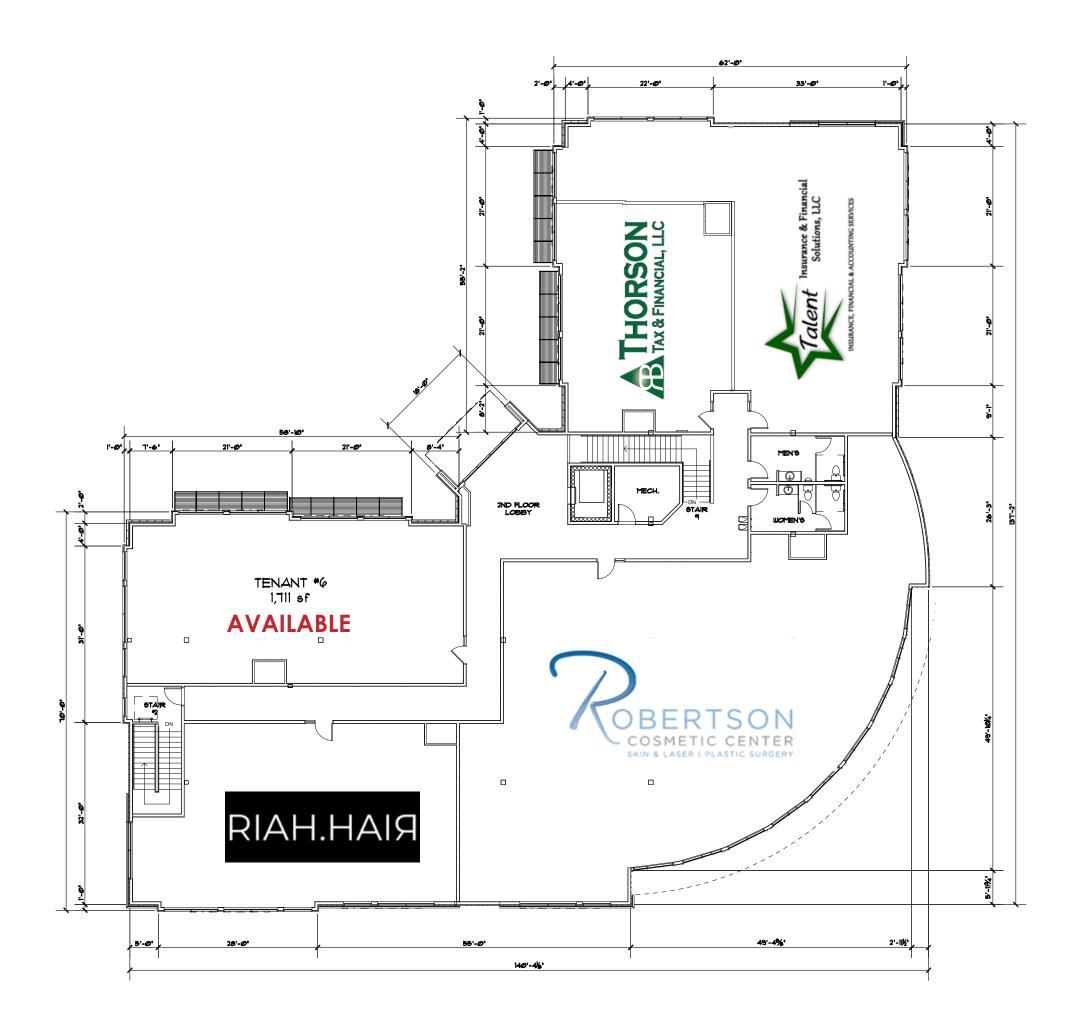

#### **OFFICE SPACE DETAILS**

- 1,711 useable sq. ft. (1,967 rentable sq. ft) space fully built out with four offices, a conference room, kitchen and open workspace. See page 4 of this brochure for the space plan.
- Substantial natural light throughout all spaces and common areas
- Building signage available with all office spaces
- Well appointed common areas
- Parking ratio: 5/1,000
- Lease rates: \$19.00-\$20.00 / sq. ft. NNN
- Estimated NNN expenses: \$5.25 / sq. ft.
- Call Broker today for a tour of this space

### **TENANT #6 - 1,711 SQ. FT. SPACE**

### **TENANT #6 FLOOR PLAN**

Scan with your smart phone to view a virtual tour!

Or **CLICK HERE** to take a virtual tour!

**DEVELOPMENT BY** 

**BROKERAGE BY** 

JESSE SCHLUTER | 608.669.2671 | JESSE@WICOMMERCIALRE.COM