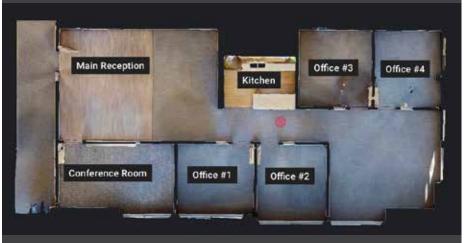

#### **OFFICE SPACE DETAILS**

- 1,711 useable sq. ft. (1,967 rentable sq. ft) space fully built out with four offices, a conference room, kitchen and open workspace. See page 4 of this brochure for the space plan.
- Substantial natural light throughout all spaces and common areas
- Building signage available with all office spaces
- Well appointed common areas
- Parking ratio: 5/1,000
- Lease rates: \$19.00-\$20.00 / sq. ft. NNN
- Estimated NNN expenses: \$5.25 / sq. ft.
- Call Broker today for a tour of this space

### **TENANT #6 - 1,711 SQ. FT. SPACE**

### **TENANT #6 FLOOR PLAN**

Scan with your smart phone to view a virtual tour!

Or **CLICK HERE** to take a virtual tour!

**DEVELOPMENT BY** 

**BROKERAGE BY** 

JESSE SCHLUTER | 608.669.2671 | JESSE@WICOMMERCIALRE.COM