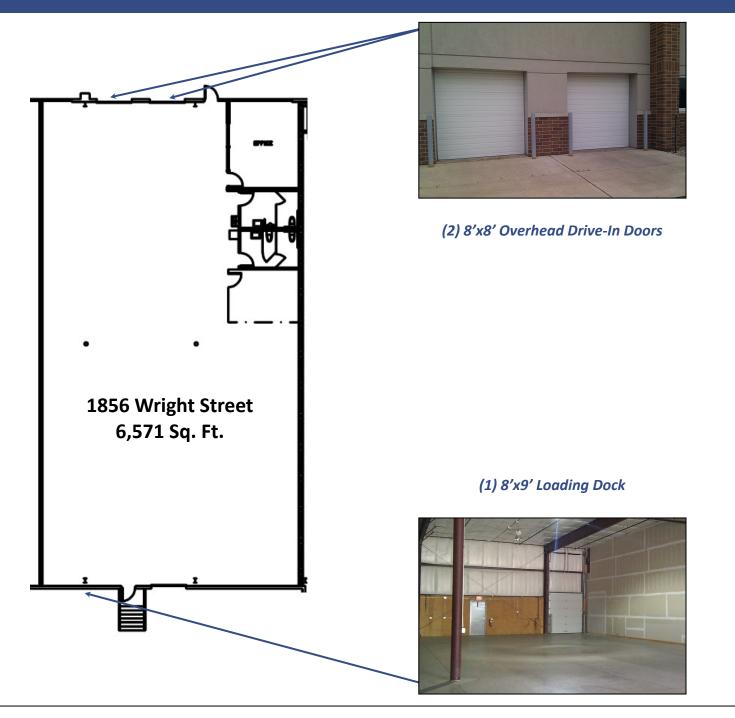

## **Space Available:**

1856 Wright Street 6,571 Sq. Ft.

## **Property Profile**

- East side location adjacent to MATC
- One minute to Highway 51 (Stoughton Road)
- Five minutes to Dane County Regional Airport
- 17' ceiling clear height
- 1 loading dock (8'x9')
- 2 overhead drive-in doors (8'x8')
- Sprinklered
- Gas-fired modine heaters
- Office space
- 2 restrooms
- Utility sink
- Zoning: Industrial Limited (IL)