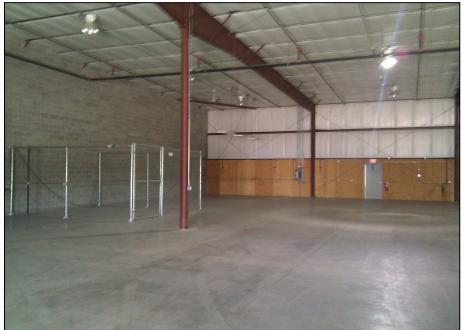

## **Property Profile**

- East side location adjacent to MATC
- One minute to Highway 51 (Stoughton Road)
- Five minutes to Dane County Regional Airport
- 17' ceiling clear height
- 1 loading dock (8'x9')
- 2 overhead drive-in doors (8'x8')
- Sprinklered
- Gas-fired modine heaters
- Office space
- 2 restrooms
- Utility sink
- Zoning: Industrial Limited (IL)