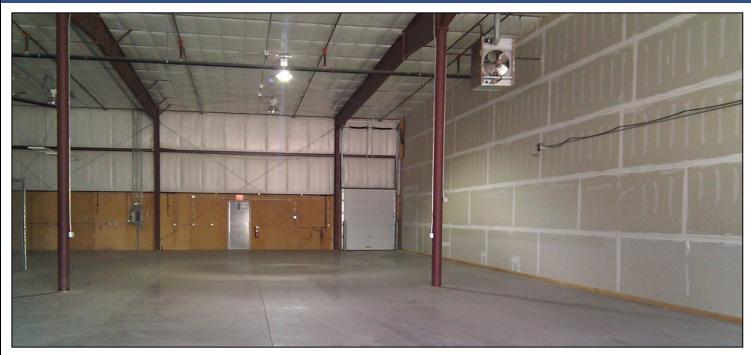

## **Property Profile**

- East side location adjacent to MATC
- One minute to Highway 51 (Stoughton Road)
- Five minutes to Dane County Regional Airport
- 17' ceiling clear height
- 1 loading dock (8'x9')
- 2 overhead drive-in doors (8'x8')
- Sprinklered
- Gas-fired modine heaters
- Office space
- 2 restrooms
- Utility sink
- Zoning: Industrial Limited (IL)