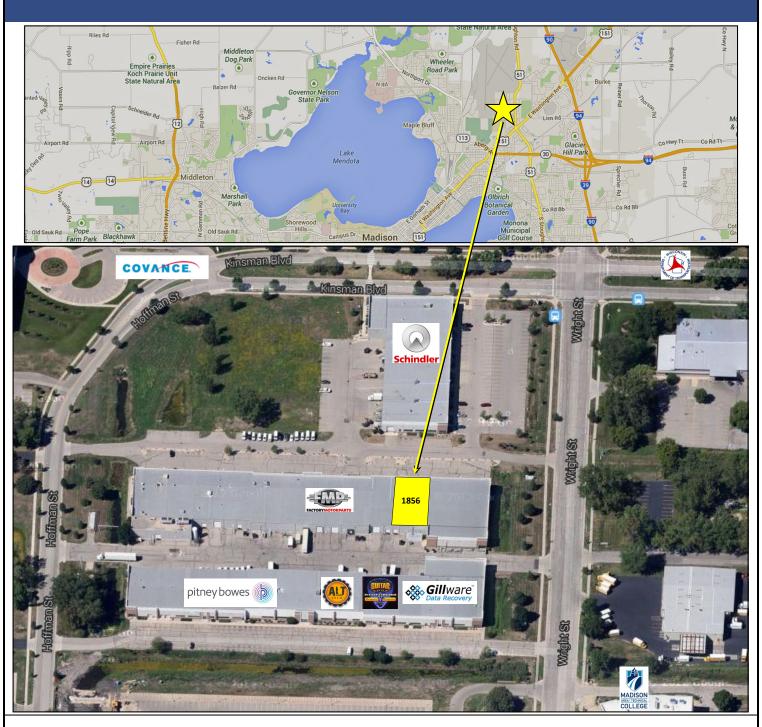

## McALLEN TRUAX BUSINESS PARK 1802 to 1910 Wright Street Madison, WI 53704

## **Space Available:**

1856 Wright Street 6,571 Sq. Ft.

## **Property Profile**

- East side location adjacent to MATC
- One minute to Highway 51 (Stoughton Road)
- Five minutes to Dane County Regional Airport
- 17' ceiling clear height
- 1 loading dock (8'x9')
- 2 overhead drive-in doors (8'x8')
- Sprinklered
- Gas-fired modine heaters
- Office space
- 2 restrooms
- Utility sink
- Zoning: Industrial Limited (IL)