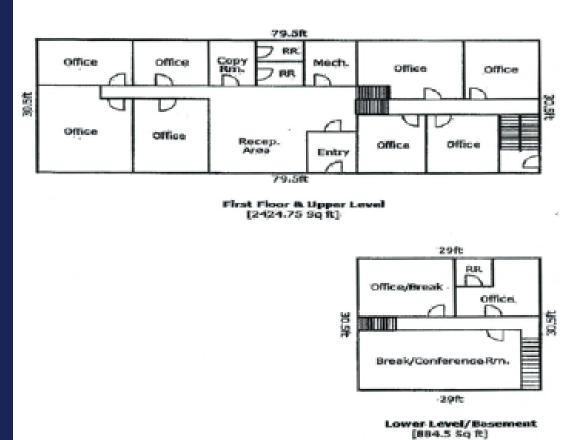

## **Space Profile:**

**RSF** 3,310 SF

Rent \$3,600/month + maintenance, snow, landscape, & utilities

Landlord pays RE taxes & insurance

**Availability Immediate** 12,300 VPD Traffic

11 Stalls **Parking** 