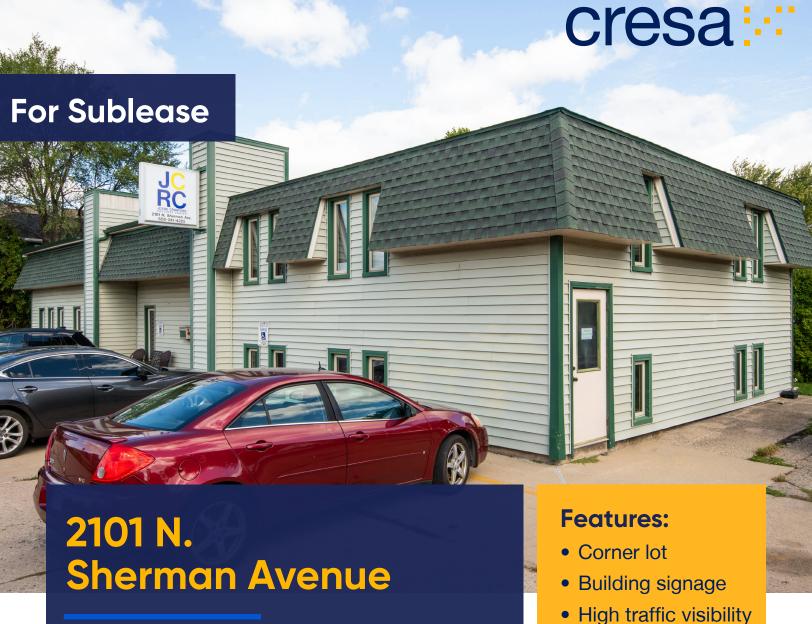

2101 N. Sherman Avenue, Madison, WI 53704

## **Space Profile:**

**RSF** 3,310 SF

Rent \$3,600/month + maintenance, snow, landscape, & utilities

Landlord pays RE taxes & insurance

**Availability Immediate** 12,300 VPD Traffic

11 Stalls **Parking** 