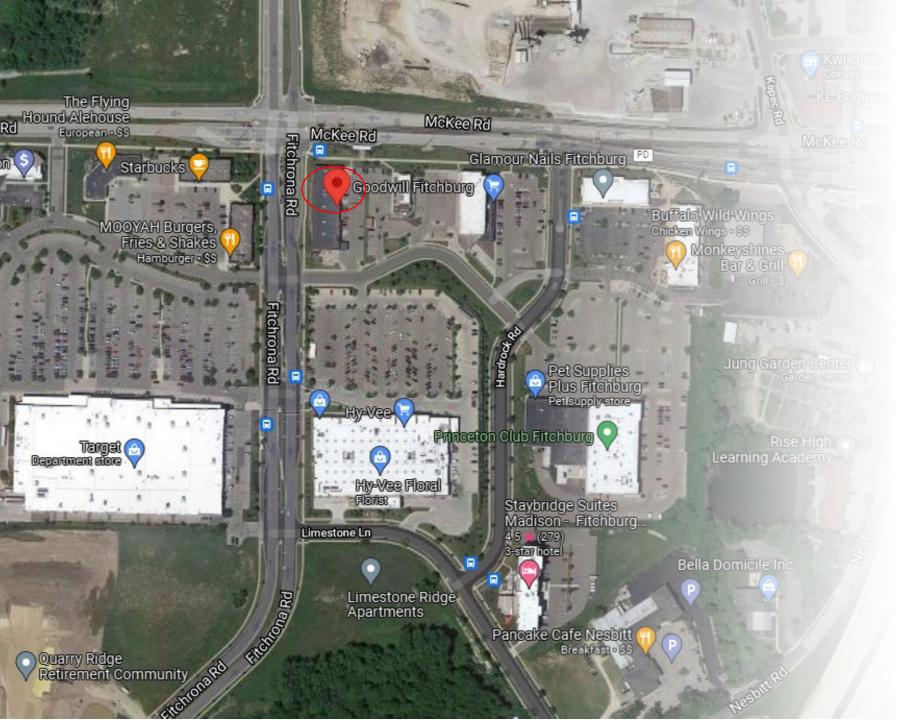

Fitchburg, WI

Located on Madison's southwest side, Fitchburg is a suburb of Madison. As of January 1<sup>st</sup>, 2019, the population is 40,702 and still growing.

Join in with these big-name retailers & restaurants:

## FRAMING PLAN SCALE: 1/4"=1'-0"

Next to: Goodwill, Sprint, and Toppers Pizza

Nearby to: Taco Bell, Hy-Vee, Super Target, Buffalo Wild Wings, Princeton Club, and so much more!

**Location from McKee Road High Visibility and High Traffic** 