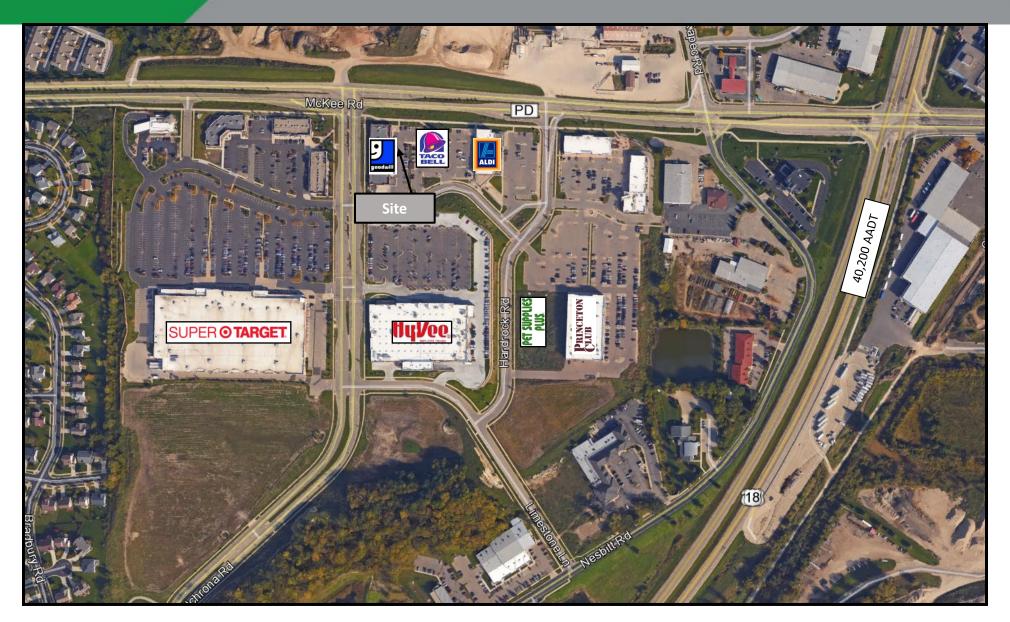

## FRAMING PLAN SCALE: 1/4"=1'-0"

Next to: Goodwill, Sprint, and Toppers Pizza

Nearby to: Taco Bell, Hy-Vee, Super Target, Buffalo Wild Wings, Princeton Club, and so much more!

**Location from McKee Road High Visibility and High Traffic** 