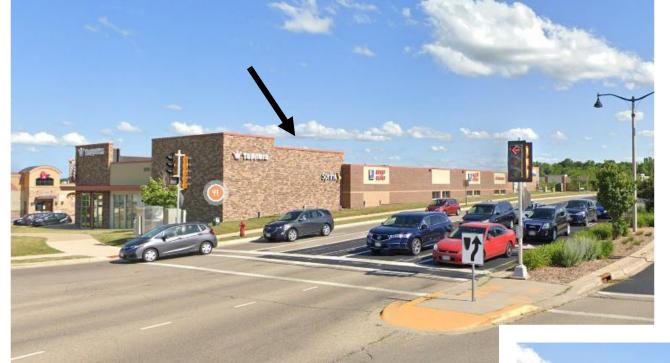

## FRAMING PLAN SCALE: 1/4"=1'-0"

Next to: Goodwill, Sprint, and Toppers Pizza

Nearby to: Taco Bell, Hy-Vee, Super Target, Buffalo Wild Wings, Princeton Club, and so much more!

**Location from McKee Road High Visibility and High Traffic** 