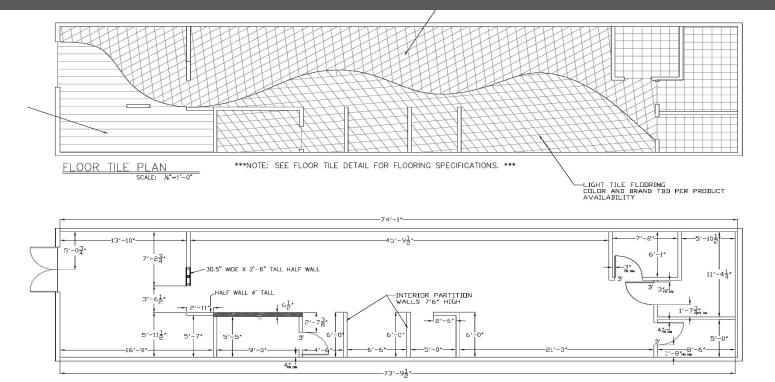

## General Information

- 1,300 sqft
- Total Monthly: \$3,937.30
  - \$3,159.92/month plus CAM
  - CAM estimated at \$777.38/month
- Leasing options: 1, 3, 5 years
- Available this upcoming fall

1100 John P Livesey Blvd, Verona, WI 53593 Office: 608-333-4130 Fax: 608-845-2296 https://slabyandassociates.com