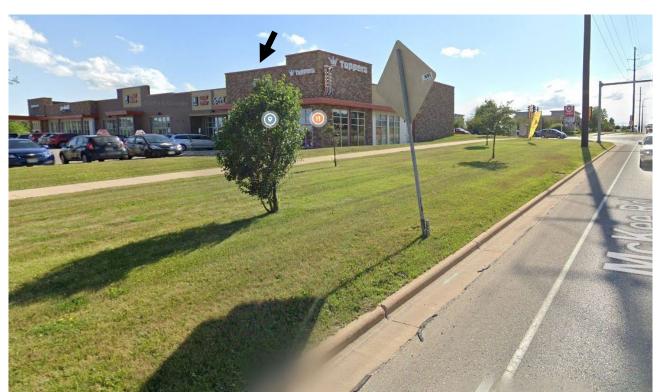

## FRAMING PLAN SCALE: 1/4"=1'-0"

Next to: Goodwill, Sprint, and Toppers Pizza

Nearby to: Taco Bell, Hy-Vee, Super Target, Buffalo Wild Wings, Princeton Club, and so much more!

**Location from McKee Road High Visibility and High Traffic** 