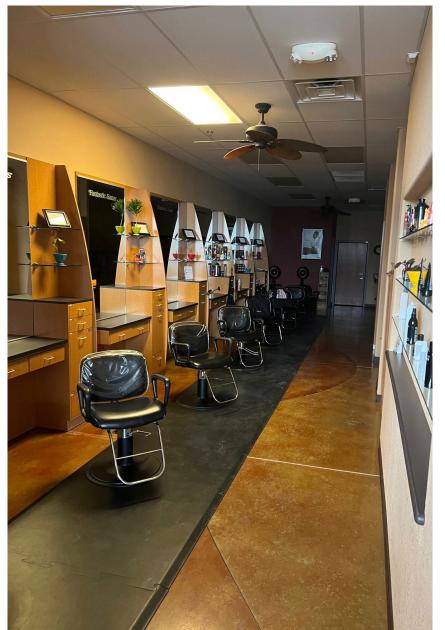

Fitchburg, WI



Located on Madison's southwest side, Fitchburg is a suburb of Madison. As of January 1<sup>st</sup>, 2019, the population is 40,702 and still growing.

Join in with these big-name retailers & restaurants:







































## FRAMING PLAN SCALE: 1/4"=1'-0"





Next to: Goodwill, Sprint, and Toppers Pizza

Nearby to: Taco Bell, Hy-Vee, Super Target, Buffalo Wild Wings, Princeton Club, and so much more!















**Location from McKee Road High Visibility and High Traffic** 

**Bring Your Vision To Us And Make It Come To Life!** 



## General Information

- 1,300 sqft
- Total Monthly: \$3,937.30
  - \$3,159.92/month plus CAM
  - CAM estimated at \$777.38/month
- Leasing options: 1, 3, 5 years
- Available this upcoming fall



1100 John P Livesey Blvd, Verona, WI 53593 Office: 608-333-4130 Fax: 608-845-2296 https://slabyandassociates.com

## Please Call or Email with Any Questions!

Dean Slaby

President

Email: <u>DeanS@slabyandassociates.com</u>

Mobile: 608-219-8506