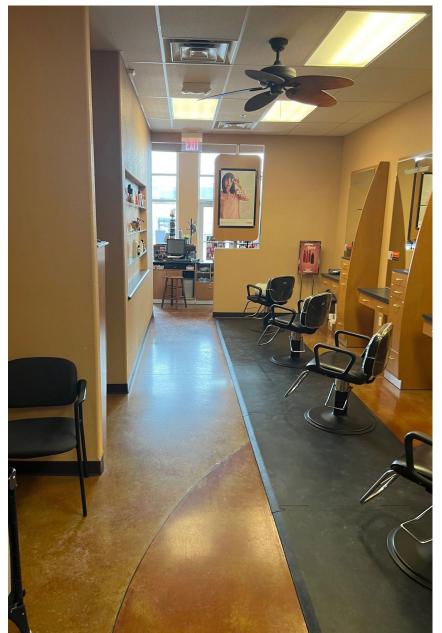

Fitchburg, WI



Located on Madison's southwest side, Fitchburg is a suburb of Madison. As of January 1<sup>st</sup>, 2019, the population is 40,702 and still growing.

Join in with these big-name retailers & restaurants:







































## FRAMING PLAN SCALE: 1/4"=1'-0"





Next to: Goodwill, Sprint, and Toppers Pizza

Nearby to: Taco Bell, Hy-Vee, Super Target, Buffalo Wild Wings, Princeton Club, and so much more!















**Location from McKee Road High Visibility and High Traffic** 

**Bring Your Vision To Us And Make It Come To Life!** 



## General Information

- 1,300 sqft
- Total Monthly: \$3,937.30
  - \$3,159.92/month plus CAM
  - CAM estimated at \$777.38/month
- Leasing options: 1, 3, 5 years
- Available this upcoming fall



1100 John P Livesey Blvd, Verona, WI 53593 Office: 608-333-4130 Fax: 608-845-2296 https://slabyandassociates.com

## Please Call or Email with Any Questions!

Dean Slaby

President

Email: <u>DeanS@slabyandassociates.com</u>

Mobile: 608-219-8506