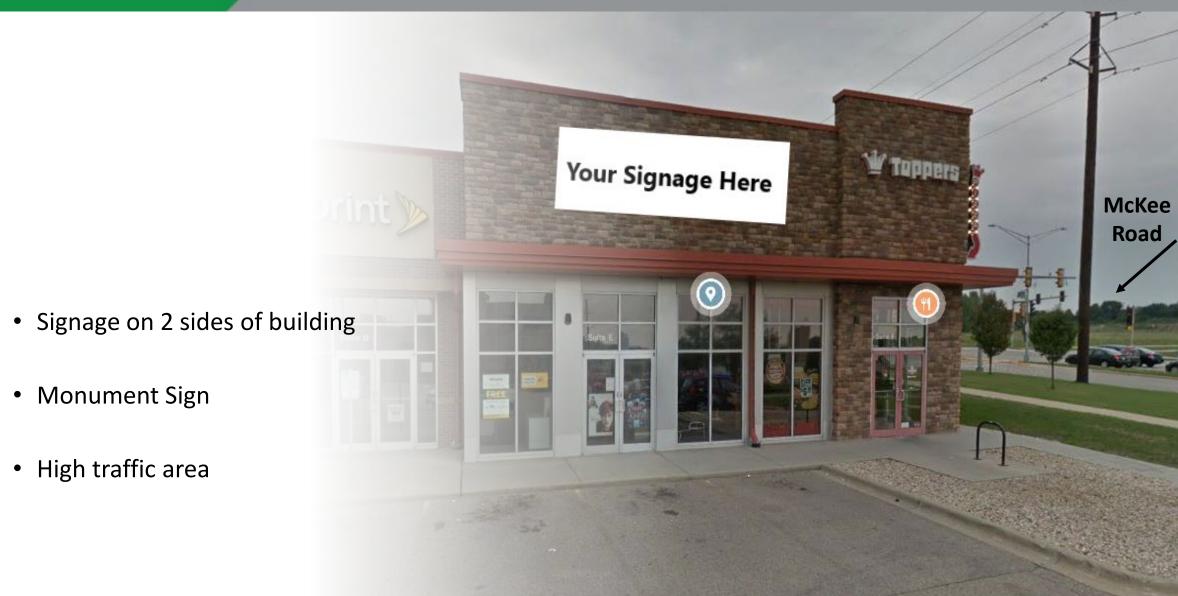

## FRAMING PLAN SCALE: 1/4"=1'-0"

Next to: Goodwill, Sprint, and Toppers Pizza

Nearby to: Taco Bell, Hy-Vee, Super Target, Buffalo Wild Wings, Princeton Club, and so much more!

**Location from McKee Road High Visibility and High Traffic** 