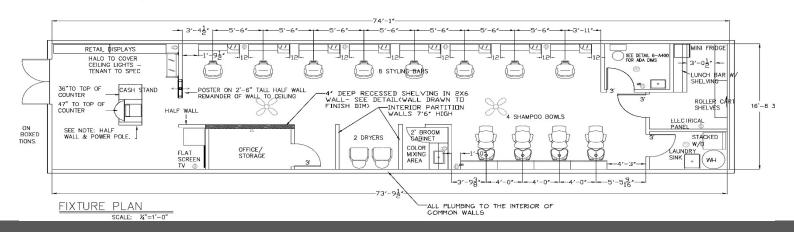

## General Information

- 1,300 sqft
- Total Monthly: \$3,937.30
  - \$3,159.92/month plus CAM
  - CAM estimated at \$777.38/month
- Leasing options: 1, 3, 5 years
- Available this upcoming fall

1100 John P Livesey Blvd, Verona, WI 53593 Office: 608-333-4130 Fax: 608-845-2296 https://slabyandassociates.com