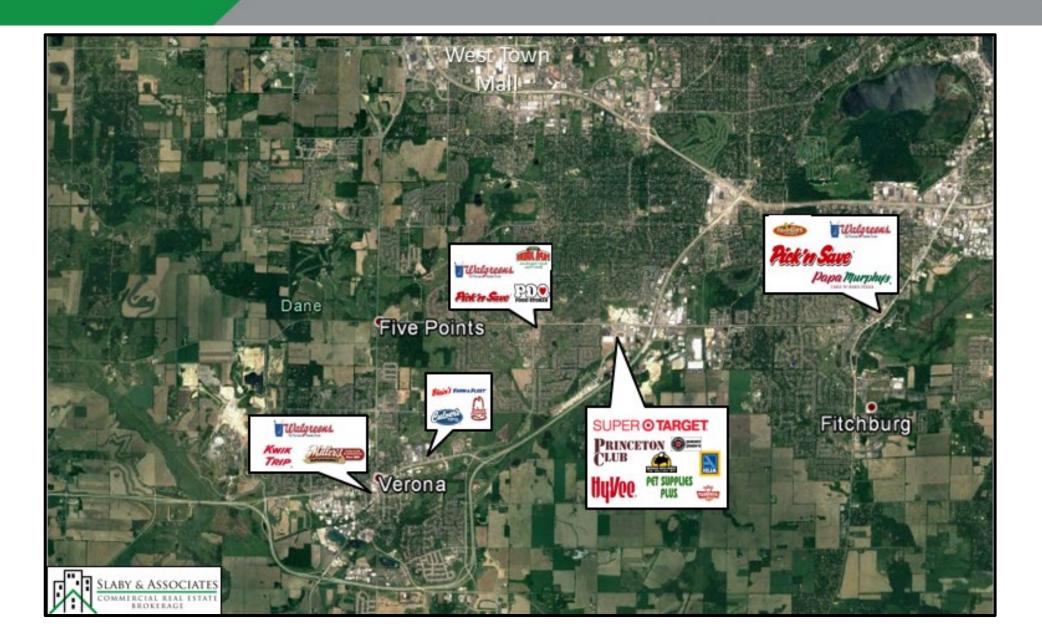

Fitchburg, WI

Located on Madison's southwest side, Fitchburg is a suburb of Madison. As of January 1<sup>st</sup>, 2019, the population is 40,702 and still growing.

Join in with these big-name retailers & restaurants: