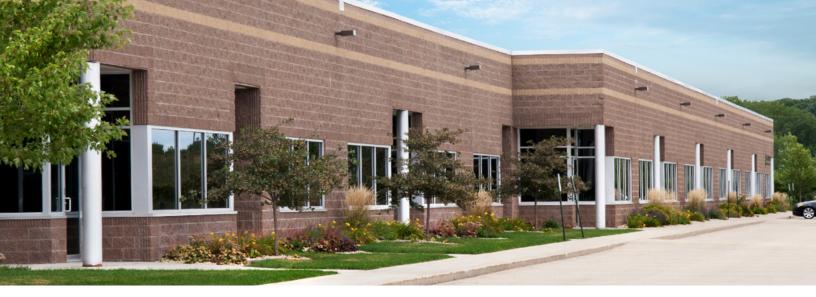

## **About the Property**

Nelson Road Business Center is located at the fareast side of the City of Madison, in Dane County. The business center is one-half mile east of Highway 151 and Nelson Road Intersection and one-half mile north of the Intersection of Highway 151 and I-90, I-39, I-94.

| Flex/R&D/Office Buildings      |                       |
|--------------------------------|-----------------------|
| 4001 Felland Road              | 36,000 SF             |
| 4005 Felland Road              | 49,800 SF             |
| 4009 Felland Road              | 57,900 SF             |
| Flex/R&D/Office Specifications |                       |
| Suite Sizes                    | 2,400 up to 57,900 SF |
| Ceiling Height                 | 16 ft. clear minimum  |
| Parking                        | 220 spaces            |
| Heat                           | Natural Gas           |
| Roof                           | EPDM rubber           |
| Exterior Walls                 | Masonry               |
| Loading                        | Dock or drive-in      |
| Zoning                         | M-1                   |
|                                |                       |