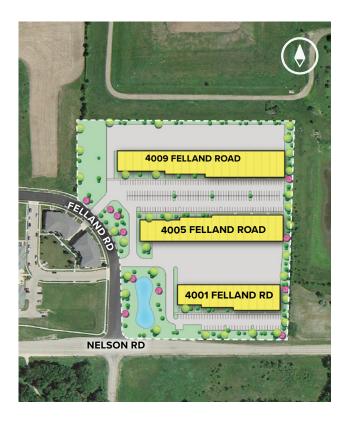

# **Nelson Road Business Center**

4011, 4005 & 4009 Felland Road

Madison, WI 53718

| Flex/R&D/Office Buildings      |                       |
|--------------------------------|-----------------------|
| 4001 Felland Road              | 36,000 SF             |
| 4005 Felland Road              | 49,800 SF             |
| 4009 Felland Road              | 57,900 SF             |
| Flex/R&D/Office Specifications |                       |
| Suite Sizes                    | 2,400 up to 57,900 SF |
| Ceiling Height                 | 16 ft. clear minimum  |
| Parking                        | 220 spaces            |
| Heat                           | Natural Gas           |
| Roof                           | EPDM rubber           |
| Exterior Walls                 | Masonry               |
| Loading                        | Dock or drive-in      |
| Zoning                         | M-1                   |
|                                |                       |