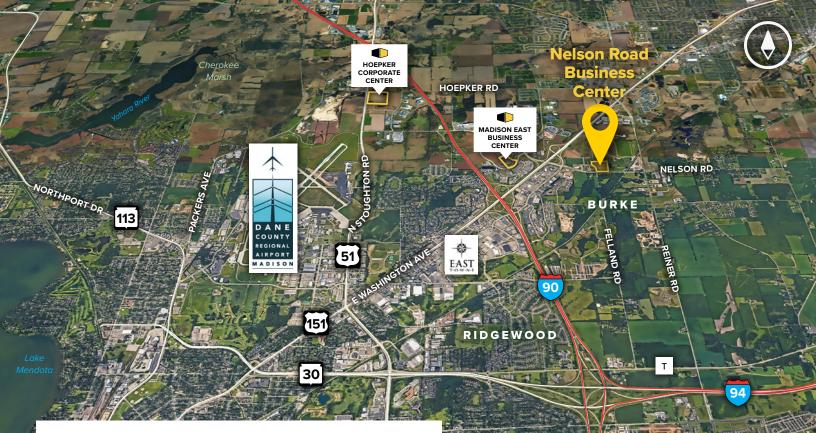

## **About the Property**

Nelson Road Business Center is located at the fareast side of the City of Madison, in Dane County. The business center is one-half mile east of Highway 151 and Nelson Road Intersection and one-half mile north of the Intersection of Highway 151 and I-90, I-39, I-94.

### **Distances to:**

| Dane County Regional Airport | 6.5 miles |
|------------------------------|-----------|
| East Towne Mall              | 2.5 miles |
| Interstate 90                | 3 miles   |
| Interstate 94                | 5 miles   |
| Madison, WI (Downtown)       | 9 miles   |
| Milwaukee, W (Downtown)      | 75 miles  |
| US 51                        | 4 miles   |
| US 151                       | 3 miles   |