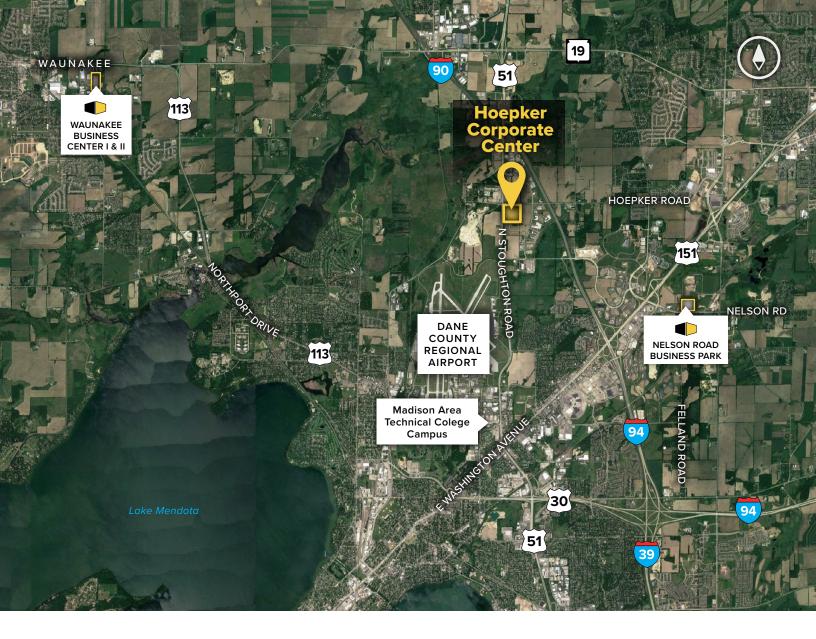

# About Hoepker Corporate Center

Hoepker Corporate Center consists of three flex/R&D buildings totaling more than 138,000 square feet, located 20 minutes east of the City of Madison, in Dane County, WI. The business center is located at the intersection of Hwy 51 and Hoepker Road. The masonry building design and landscaping project a high-end image while offering tenants affordable and flexible floor plans to meet their office, warehouse, R&D, light manufacturing, or showroom requirements.