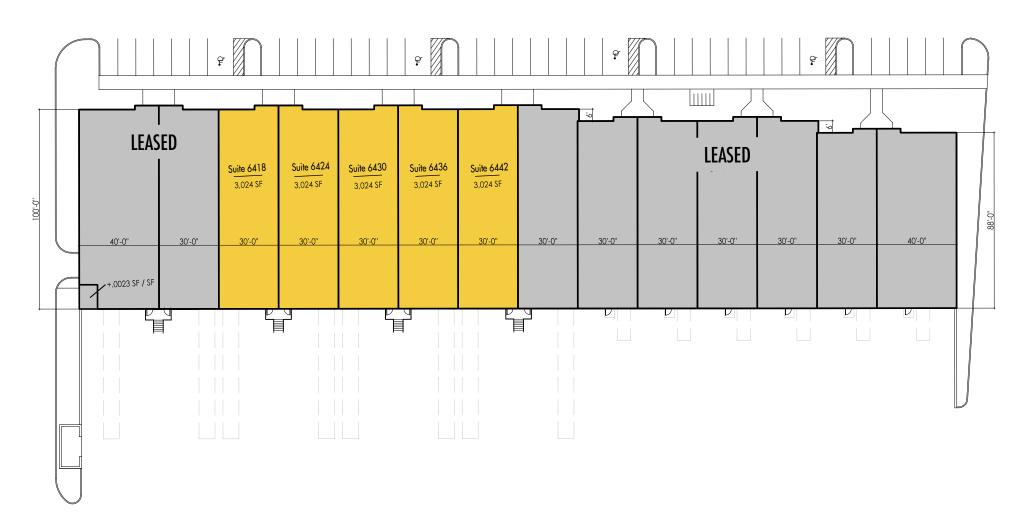

Hoepker Corporate Center 6406 Ronald Reagan Avenue | Madison, WI 53704 Suites 6418–6442

Total SF Available: 3,024–15,120 SF

For more information on Hoepker Corporate Center, visit: **sjpi.com/hoepkercorporate** 

| Flex/R&D Buildings      |                       |
|-------------------------|-----------------------|
| 6608 Ronald Reagan Ave. | 53,908 SF             |
| 6406 Ronald Reagan Ave. | 42,784 SF             |
| 6504 Ronald Reagan Ave. | 42,064 SF             |
| Flex/R&D Specifications |                       |
| Suite Sizes             | 2,664 up to 53,908 SF |
| Ceiling Height          | 16 ft. clear minimum  |
| Parking                 | 330 spaces            |
| Heat                    | Natural Gas           |
| Roof                    | EPDM rubber           |
| Exterior Walls          | Masonry               |
| Loading                 | Dock or drive-in      |
| Zoning                  | IL-Industrial Limited |