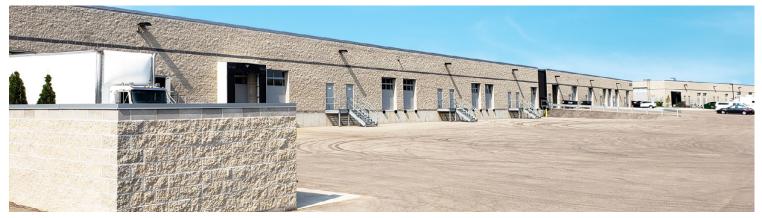

# About Hoepker Corporate Center

Hoepker Corporate Center consists of three flex/R&D buildings totaling more than 138,000 square feet, located 20 minutes east of the City of Madison, in Dane County, WI. The business center is located at the intersection of Hwy 51 and Hoepker Road. The masonry building design and landscaping project a high-end image while offering tenants affordable and flexible floor plans to meet their office, warehouse, R&D, light manufacturing, or showroom requirements.