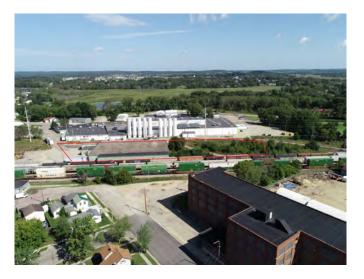

#### Industrial Warehouse Building Available for Sale

1203 Adams Street (Parcels 2028.A, 2031.A & 2032) Portage, Wisconsin

#### **Site Details**

- Building Size: ~34,000 SF (~30,000 SF warehouse, ~3,000 SF of lower level storage & ~1,000 SF of office space). Building is expandable by an additional 30,000 SF
- Lot Size: 2.05 Acres
- Ceiling Height: 13' to 16'
- **Docks:** 6 total. 2 have an 60' indoor truck court. 1 drive in.
- Building Type: Industrial Warehouse
- Asking Price: \$950,000 (\$28/SF)
- Proforma NOI: \$136,000
- Proforma Cap Rate: 14%
- Adjacent to rail line with spur addition possible
- Manufacturing space with small office area and lower level storage area











#### For More Information:



Matt Apter 608.852.3001 mapter@cresa.com

## **Site Pictures**







### Survey



### **Separate Office Space Floor Plan**



# **Possible Building Expansion**