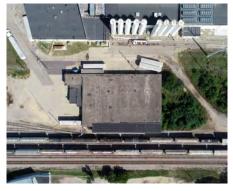

#### Industrial Warehouse Building Available for Sale

1203 Adams Street (Parcels 2028.A, 2031.A & 2032) Portage, Wisconsin

#### **Site Details**

- Building Size: ~34,000 SF (~30,000 SF warehouse, ~3,000 SF of lower level storage & ~1,000 SF of office space). Building is expandable by an additional 30,000 SF
- Lot Size: 2.05 Acres
- Ceiling Height: 13' to 16'
- **Docks:** 6 total. 2 have an 60' indoor truck court. 1 drive in.
- Building Type: Industrial Warehouse
- Asking Price: \$950,000 (\$28/SF)
- Proforma NOI: \$136,000
- Proforma Cap Rate: 14%
- Adjacent to rail line with spur addition possible
- Manufacturing space with small office area and lower level storage area











#### For More Information:



Matt Apter 608.852.3001 mapter@cresa.com

## **Site Pictures**







### Survey



### **Separate Office Space Floor Plan**



# **Possible Building Expansion**