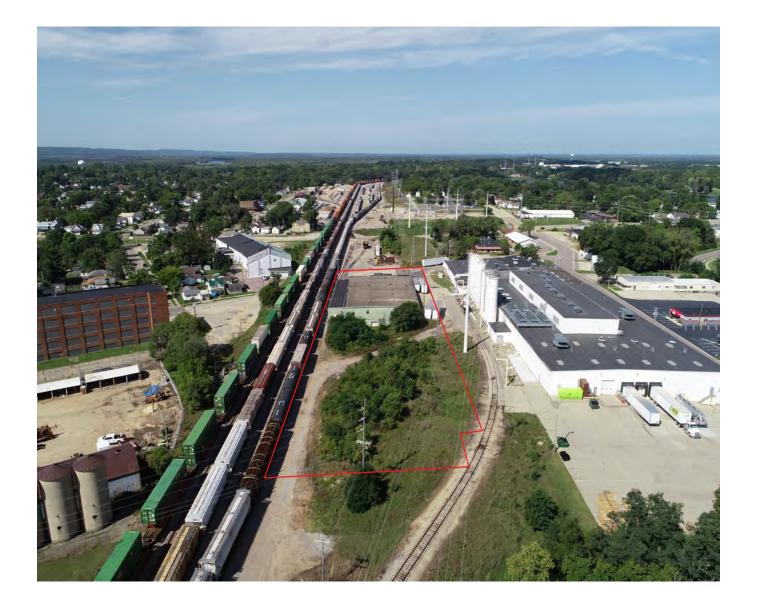

#### Industrial Warehouse Building Available for Sale

1203 Adams Street (Parcels 2028.A, 2031.A & 2032) Portage, Wisconsin

#### **Site Details**

- Building Size: ~34,000 SF (~30,000 SF warehouse, ~3,000 SF of lower level storage & ~1,000 SF of office space). Building is expandable by an additional 30,000 SF
- Lot Size: 2.05 Acres
- Ceiling Height: 13' to 16'
- **Docks:** 6 total. 2 have an 60' indoor truck court. 1 drive in.
- Building Type: Industrial Warehouse
- Asking Price: \$950,000 (\$28/SF)
- Proforma NOI: \$136,000
- Proforma Cap Rate: 14%
- Adjacent to rail line with spur addition possible
- Manufacturing space with small office area and lower level storage area











#### For More Information:



Matt Apter 608.852.3001 mapter@cresa.com

## **Site Pictures**







### Survey



### **Separate Office Space Floor Plan**



# **Possible Building Expansion**