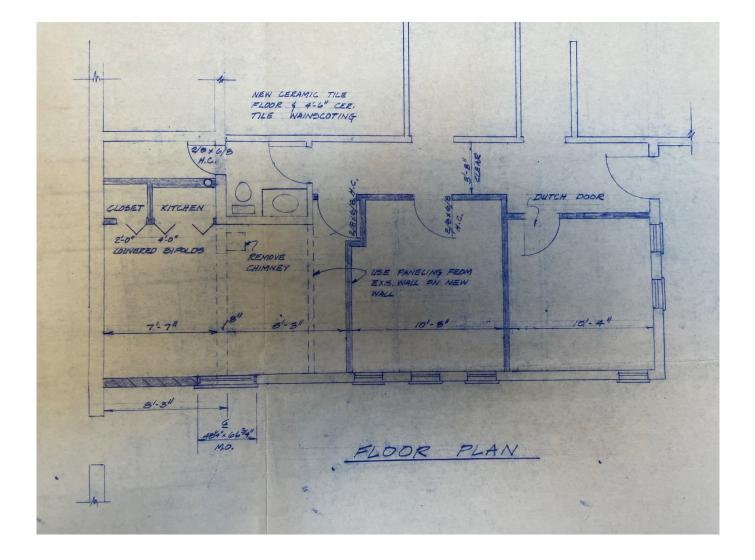

ale

1203 Adams Street (Parcels 2028.A, 2031.A & 2032) Portage, Wisconsin

#### **Site Details**

- Building Size: ~34,000 SF (~30,000 SF warehouse, ~3,000 SF of lower level storage & ~1,000 SF of office space). Building is expandable by an additional 30,000 SF
- Lot Size: 2.05 Acres
- Ceiling Height: 13' to 16'
- **Docks:** 6 total. 2 have an 60' indoor truck court. 1 drive in.
- Building Type: Industrial Warehouse
- Asking Price: \$950,000 (\$28/SF)
- Proforma NOI: \$136,000
- Proforma Cap Rate: 14%
- Adjacent to rail line with spur addition possible
- Manufacturing space with small office area and lower level storage area











#### For More Information:



Matt Apter 608.852.3001 mapter@cresa.com

## **Site Pictures**







### Survey



### **Separate Office Space Floor Plan**



# **Possible Building Expansion**