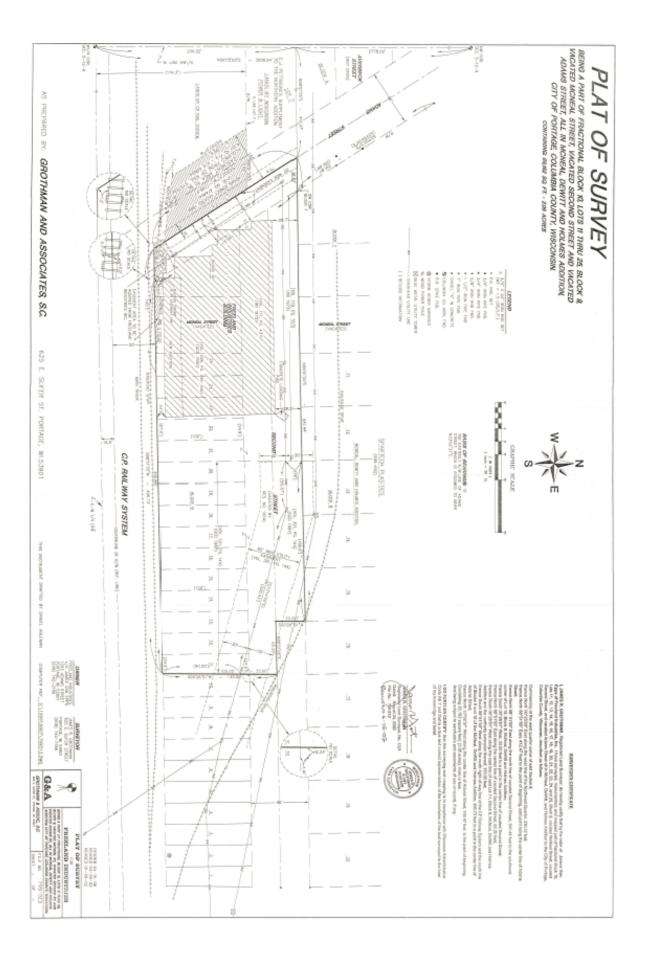

ndustrial Warehouse Building Available for Sale

1203 Adams Street (Parcels 2028.A, 2031.A & 2032) Portage, Wisconsin

#### **Site Details**

- Building Size: ~34,000 SF (~30,000 SF warehouse, ~3,000 SF of lower level storage & ~1,000 SF of office space). Building is expandable by an additional 30,000 SF
- Lot Size: 2.05 Acres
- Ceiling Height: 13' to 16'
- **Docks:** 6 total. 2 have an 60' indoor truck court. 1 drive in.
- Building Type: Industrial Warehouse
- Asking Price: \$950,000 (\$28/SF)
- Proforma NOI: \$136,000
- Proforma Cap Rate: 14%
- Adjacent to rail line with spur addition possible
- Manufacturing space with small office area and lower level storage area











#### For More Information:



Matt Apter 608.852.3001 mapter@cresa.com

## **Site Pictures**







### Survey



### **Separate Office Space Floor Plan**



# **Possible Building Expansion**