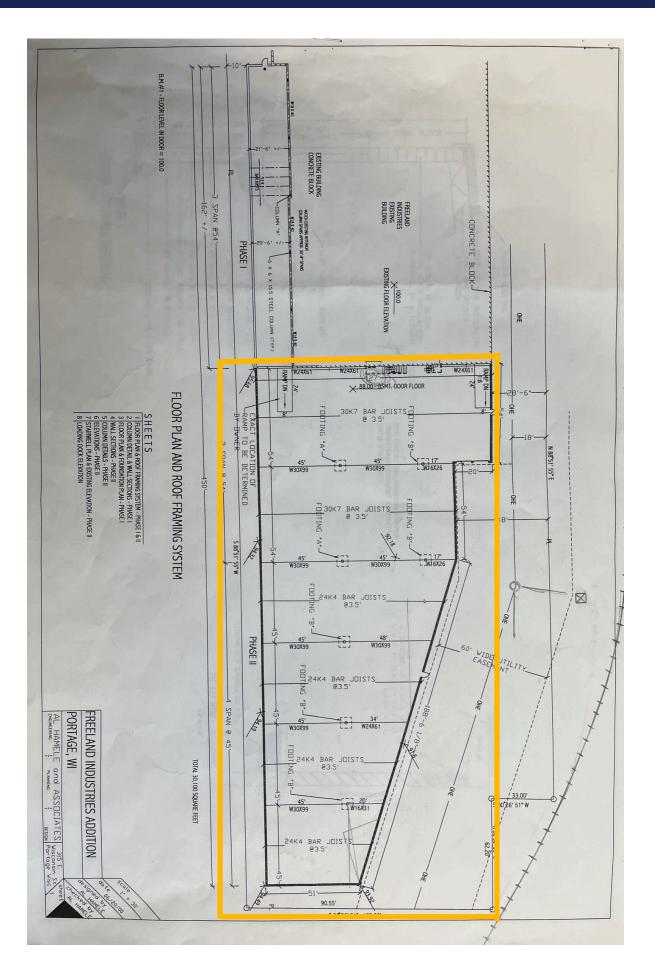

A, 2031.A & 2032) Portage, Wisconsin

#### **Site Details**

- Building Size: ~34,000 SF (~30,000 SF warehouse, ~3,000 SF of lower level storage & ~1,000 SF of office space). Building is expandable by an additional 30,000 SF
- Lot Size: 2.05 Acres
- Ceiling Height: 13' to 16'
- **Docks:** 6 total. 2 have an 60' indoor truck court. 1 drive in.
- Building Type: Industrial Warehouse
- Asking Price: \$950,000 (\$28/SF)
- Proforma NOI: \$136,000
- Proforma Cap Rate: 14%
- Adjacent to rail line with spur addition possible
- Manufacturing space with small office area and lower level storage area











#### For More Information:



Matt Apter 608.852.3001 mapter@cresa.com

## **Site Pictures**







### Survey



### **Separate Office Space Floor Plan**



# **Possible Building Expansion**