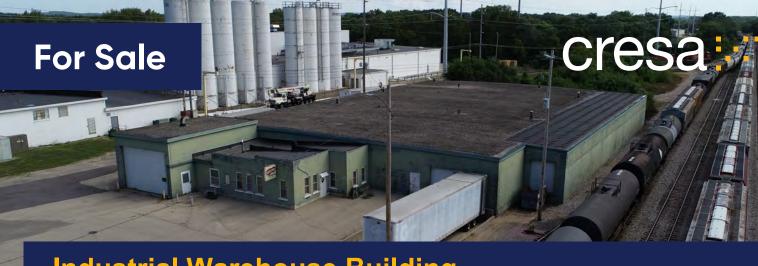

#### Industrial Warehouse Building Available for Sale

1203 Adams Street (Parcels 2028.A, 2031.A & 2032) Portage, Wisconsin

#### **Site Details**

- Building Size: ~34,000 SF (~30,000 SF warehouse, ~3,000 SF of lower level storage & ~1,000 SF of office space). Building is expandable by an additional 30,000 SF
- Lot Size: 2.05 Acres
- Ceiling Height: 13' to 16'
- **Docks:** 6 total. 2 have an 60' indoor truck court. 1 drive in.
- Building Type: Industrial Warehouse
- Asking Price: \$950,000 (\$28/SF)
- Proforma NOI: \$136,000
- Proforma Cap Rate: 14%
- Adjacent to rail line with spur addition possible
- Manufacturing space with small office area and lower level storage area