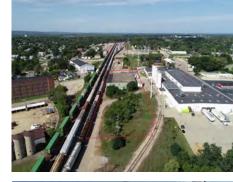

#### Industrial Warehouse Building Available for Sale

1203 Adams Street (Parcels 2028.A, 2031.A & 2032) Portage, Wisconsin

#### **Site Details**

- Building Size: ~34,000 SF (~30,000 SF warehouse, ~3,000 SF of lower level storage & ~1,000 SF of office space). Building is expandable by an additional 30,000 SF
- Lot Size: 2.05 Acres
- Ceiling Height: 13' to 16'
- **Docks:** 6 total. 2 have an 60' indoor truck court. 1 drive in.
- Building Type: Industrial Warehouse
- Asking Price: \$950,000 (\$28/SF)
- Proforma NOI: \$136,000
- Proforma Cap Rate: 14%
- Adjacent to rail line with spur addition possible
- Manufacturing space with small office area and lower level storage area











#### For More Information:



Matt Apter 608.852.3001 mapter@cresa.com

## **Site Pictures**







### Survey



### **Separate Office Space Floor Plan**



# **Possible Building Expansion**