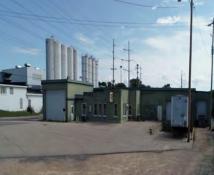

#### Industrial Warehouse Building Available for Sale

1203 Adams Street (Parcels 2028.A, 2031.A & 2032) Portage, Wisconsin

#### **Site Details**

- Building Size: ~34,000 SF (~30,000 SF warehouse, ~3,000 SF of lower level storage & ~1,000 SF of office space). Building is expandable by an additional 30,000 SF
- Lot Size: 2.05 Acres
- Ceiling Height: 13' to 16'
- **Docks:** 6 total. 2 have an 60' indoor truck court. 1 drive in.
- Building Type: Industrial Warehouse
- Asking Price: \$950,000 (\$28/SF)
- Proforma NOI: \$136,000
- Proforma Cap Rate: 14%
- Adjacent to rail line with spur addition possible
- Manufacturing space with small office area and lower level storage area











#### For More Information:



Matt Apter 608.852.3001 mapter@cresa.com

## **Site Pictures**







### Survey



### **Separate Office Space Floor Plan**



# **Possible Building Expansion**