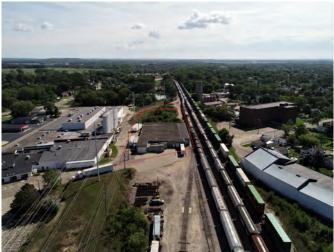

#### Industrial Warehouse Building Available for Sale

1203 Adams Street (Parcels 2028.A, 2031.A & 2032) Portage, Wisconsin

#### **Site Details**

- Building Size: ~34,000 SF (~30,000 SF warehouse, ~3,000 SF of lower level storage & ~1,000 SF of office space). Building is expandable by an additional 30,000 SF
- Lot Size: 2.05 Acres
- Ceiling Height: 13' to 16'
- **Docks:** 6 total. 2 have an 60' indoor truck court. 1 drive in.
- Building Type: Industrial Warehouse
- Asking Price: \$950,000 (\$28/SF)
- Proforma NOI: \$136,000
- Proforma Cap Rate: 14%
- Adjacent to rail line with spur addition possible
- Manufacturing space with small office area and lower level storage area











#### For More Information:



Matt Apter 608.852.3001 mapter@cresa.com

## **Site Pictures**







### Survey



### **Separate Office Space Floor Plan**



# **Possible Building Expansion**