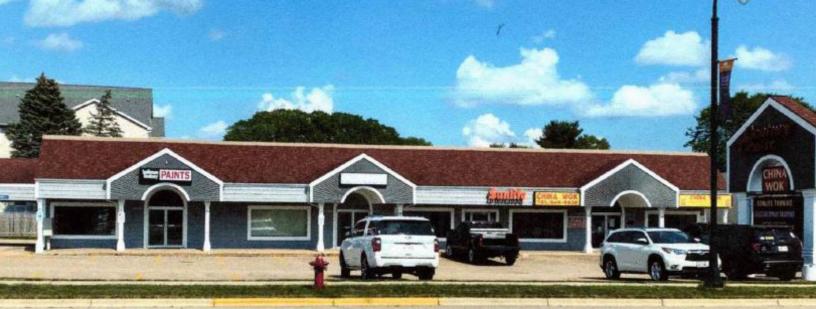

# 204 S Century Ave Waunakee, WI 53597

# For Lease

## **Space Profile**

| Premises     | 900 SF       |
|--------------|--------------|
| Rental Rate  | \$17.50      |
| Availability | Immediate    |
| Term         | 3 Years      |
| Building     | Strip Center |
| Parking      | 30           |

## **Amenities**

- One of fastest growing communities in the county
- One of highest rated school systems in the state
- Building type: strip center retail/ office zoning C 1
- Tenant obligations: real estate taxes, utilities
- 30 surface parking spaces plus rear service/ delivery drive
- 2 accesses to Century Avenue (County Hwy Q)
- Traffic count 10,500 vehicles /day (2018 WI DOT)