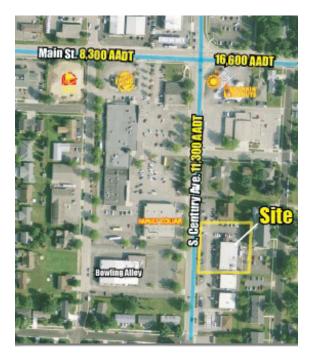

ghest rated school systems in the state
- Building type: strip center retail/ office zoning C 1
- Tenant obligations: real estate taxes, utilities
- 30 surface parking spaces plus rear service/ delivery drive
- 2 accesses to Century Avenue (County Hwy Q)
- Traffic count 10,500 vehicles /day (2018 WI DOT)

### For More Information cresa.com/madison Cresa 613 Williamson Street, Suite 210 Madison, WI 53703

TJ Blitz 608.444.9440 tblitz@cresa.com



Even though obtained from sources deemed reliable, no warranty or representation, express or implied, is made as to the accuracy of the information herein, and it is subject to errors, omissions, change of price, rental or other conditions, withdrawal without notice, and to any special listing conditions imposed by our principals.

cresa

### Мар





204 S Century Ave Waunakee WI 53597