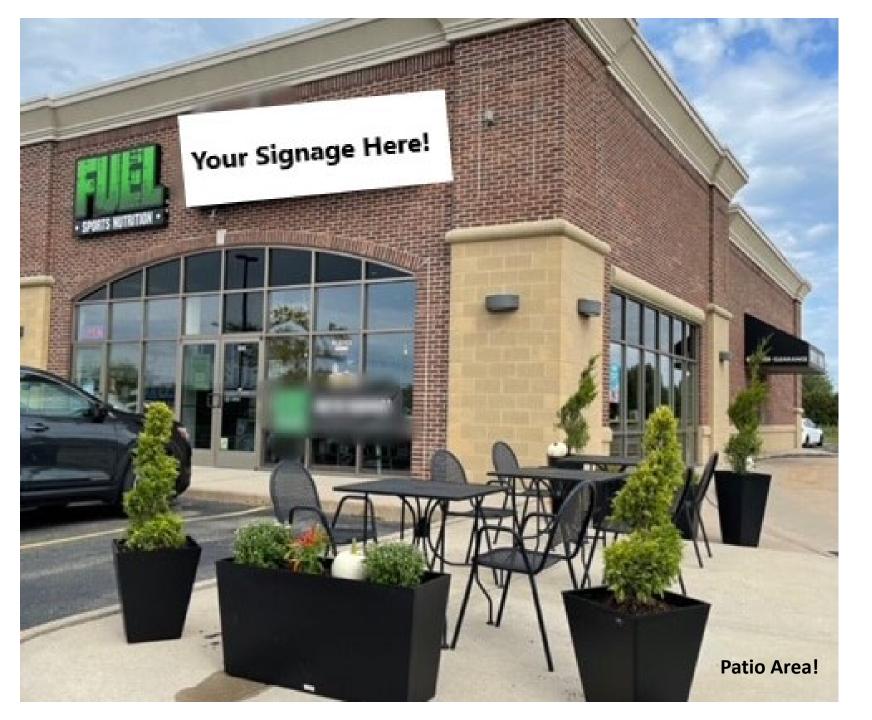

**Location from Eisenhower Drive High Visibility and High Traffic** 

**Bring Your Vision To Us And Make It Come To Life!** 

## General Information

- 1,921 sqft
- \$18-\$20/sqft lease plus NNN
- Equipment available for lease- negotiable
- Subleasing for current lease period
  - Approx. 3 years

1100 John P Livesey Blvd, Verona, WI 53593 Office: 608-333-4130 Fax: 608-845-2296 https://slabyandassociates.com