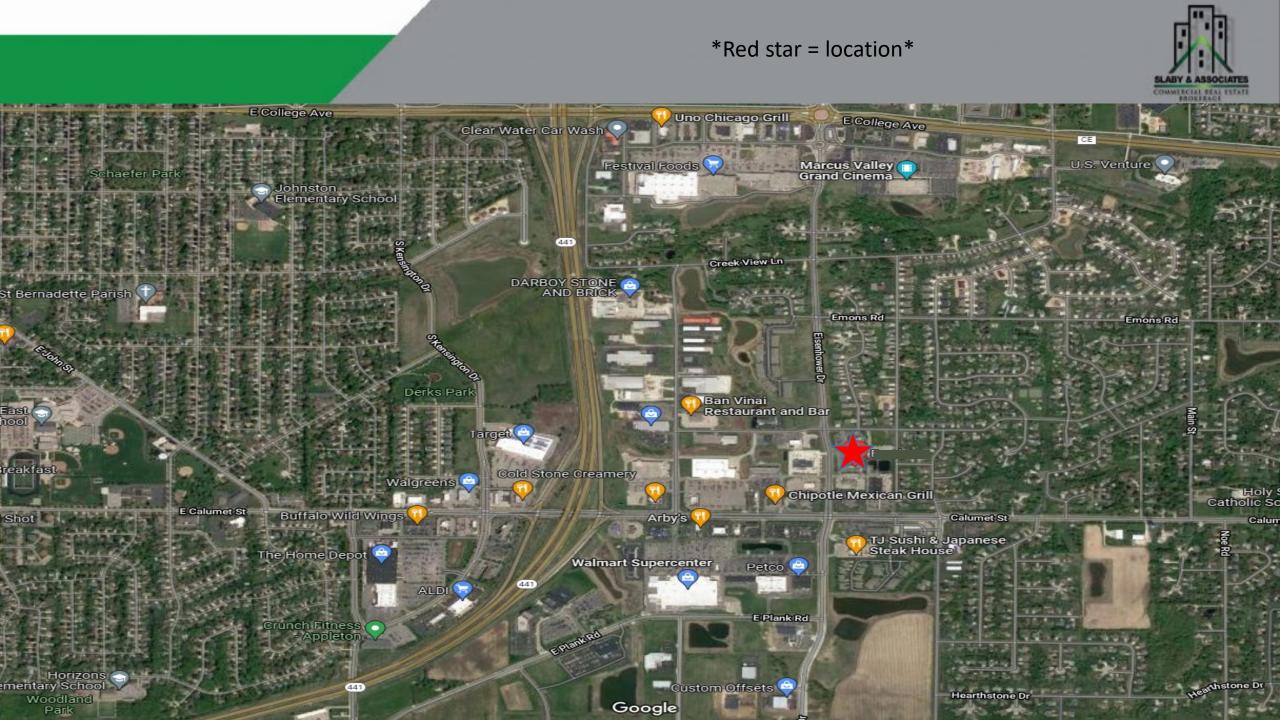

| Traffic           |                   |                |            |                        |
|-------------------|-------------------|----------------|------------|------------------------|
| Collection Street | Cross Street      | Traffic Volume | Count Year | Distance from Property |
| Co Rd Kk          | S Eisenhower Dr W | 27,586         | 2018       | 0.29 mi                |
| Co Rd Kk          | S Eisenhower Dr W | 24,359         | 2020       | 0.29 mi                |
| Eisenhower Drive  | Emons Rd S        | 12,921         | 2020       | 0.30 mi                |
| E Calumet St      | Co Rd Kk E        | 33,799         | 2020       | 0.30 mi                |
| E Calumet St      | Co Rd Kk E        | 33,630         | 2020       | 0.34 mi                |
| E Calumet St      | County Road KK E  | 32,600         | 2017       | 0.34 mi                |
| E Calumet St      | Co Rd Kk E        | 31,335         | 2018       | 0.34 mi                |
| S Eisenhower Dr   | Co Rd Kk N        | 4,436          | 2020       | 0.36 mi                |
| Eisenhower Drive  | Eisenhower Dr N   | 8,314          | 2020       | 0.37 mi                |
| Speel School Rd   | E Calumet St S    | 44,108         | 2020       | 0.38 mi                |
|                   |                   |                |            |                        |

**Location from Eisenhower Drive High Visibility and High Traffic** 

**Bring Your Vision To Us And Make It Come To Life!** 