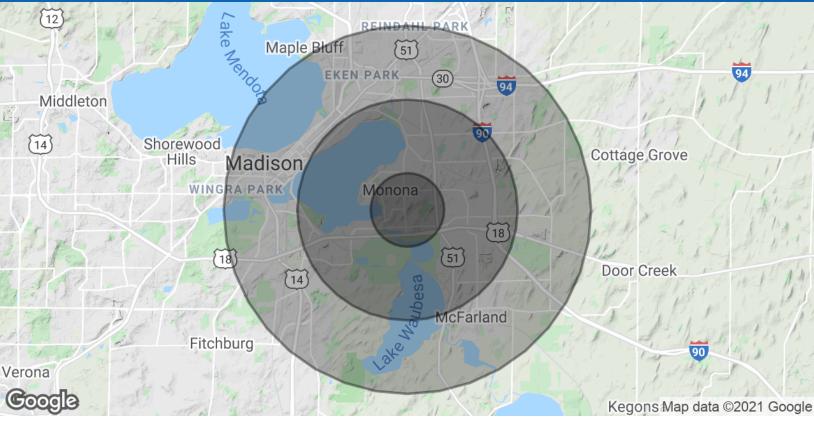

| DEMOGRAPHICS |                           |          |  |
|--------------|---------------------------|----------|--|
| Stats        | Population Avg. HH Income |          |  |
| 1 Mile       | 8,083                     | \$65,121 |  |
| 3 Miles      | 43,065                    | \$66,369 |  |
| 5 Miles      | 138,718                   | \$59,972 |  |

## FOR LEASE OFFICE

| 8,083     | 43,065                                                    | 138,718                                                                          |
|-----------|-----------------------------------------------------------|----------------------------------------------------------------------------------|
|           |                                                           | 130,710                                                                          |
| 43.5      | 39.5                                                      | 35.1                                                                             |
| 39.6      | 37.5                                                      | 33.9                                                                             |
| 45.5      | 41.1                                                      | 36.2                                                                             |
| 1 Mile    | 3 Miles                                                   | 5 Miles                                                                          |
| 3,953     | 18,995                                                    | 63,315                                                                           |
| 2.0       | 2.3                                                       | 2.2                                                                              |
| \$65,121  | \$66,369                                                  | \$59,972                                                                         |
| \$235,463 | \$222,332                                                 | \$234,587                                                                        |
|           | 39.6<br>45.5<br><b>1 Mile</b><br>3,953<br>2.0<br>\$65,121 | 39.6 37.5 45.5 41.1 <b>1 Mile 3 Miles</b> 3,953 18,995 2.0 2.3 \$65,121 \$66,369 |