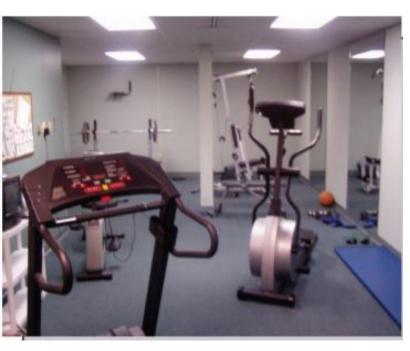

#### **Property Highlights**

- Located in the heart of downtown Monona
- Exercise room included in lease
- Plenty of restaurants and amenities
- · Covered and outside parking
- 2 minutes off the Beltline

#### **Property Description**

Unique office building located in Monona WI. Public conference room use and exercise room included in lease. Single office and multi office suites available.

| OFFERING SUMMARY |                       |  |  |
|------------------|-----------------------|--|--|
| Available SF     | 336 to 4735 SF        |  |  |
| Lease Rate       | \$19.50 SF/yr (Gross) |  |  |
| Lot Size         | 1.36 Acres            |  |  |
| Building Size    | 25,051 SF             |  |  |