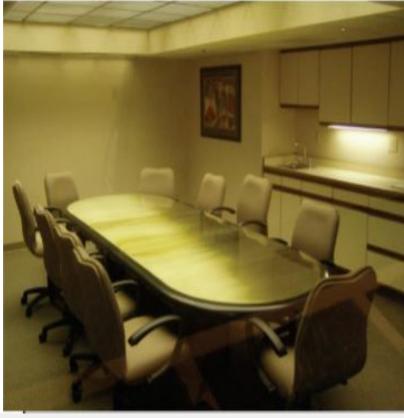

#### **Property Description**

Unique office building located in Monona WI. Public conference room use and exercise room included in lease. Single office and multi office suites available.

| OFFERING SUMMARY |                       |  |  |
|------------------|-----------------------|--|--|
| Available SF     | 336 to 4735 SF        |  |  |
| Lease Rate       | \$19.50 SF/yr (Gross) |  |  |
| Lot Size         | 1.36 Acres            |  |  |
| Building Size    | 25,051 SF             |  |  |