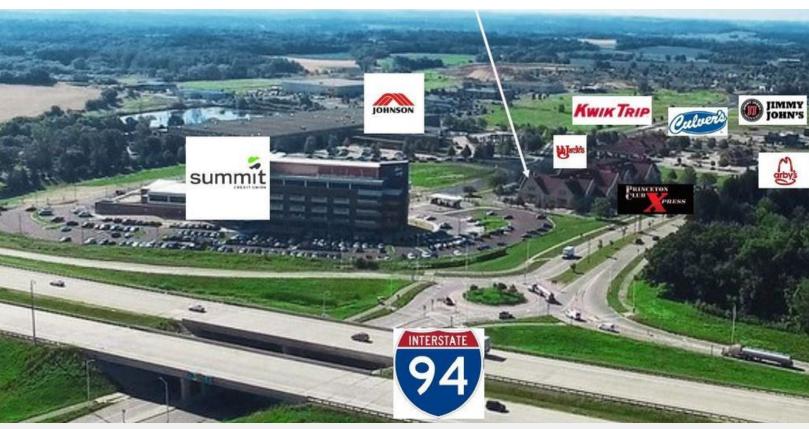

#### **Property Overview**

This is a perfect location for commuters with easy access and visibility from I-94. It is located in newer gateway development in one of Dane County's fastest-growing communities just a few short minutes outside of Madison and is a prime location at Madison's first Eastbound interchange on I-94, next to the brand new Summit Credit Union Headquarters.

### **Property Highlights**

 The property is adjacent to a 100-acre business park, daycare facility, Kwik Trip and Arby's, Culvers, Jimmy John's, and the Princeton Club Xpress and BB Jack's are located within this building