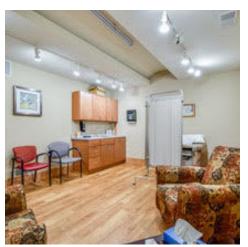

### PROPERTY OVERVIEW

Own this office condo for less than leasing. End unit in a well maintained building with condo homes above. Large reception with cabinets and sink, Executive office with built-in oak cabinets and gas fireplace. Two add'l offices or office and conference room, in-suite restroom. Easy access to Hwy Q & Hwy M (Century Ave). Lighted signage on building.