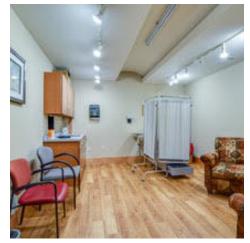

### PROPERTY OVERVIEW

Own this office condo for less than leasing. End unit in a well maintained building with condo homes above. Large reception with cabinets and sink, Executive office with built-in oak cabinets and gas fireplace. Two add'l offices or office and conference room, in-suite restroom. Easy access to Hwy Q & Hwy M (Century Ave). Lighted signage on building.