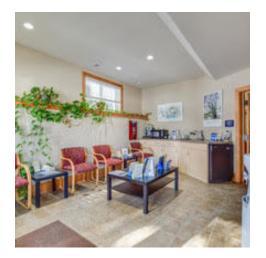

### PROPERTY OVERVIEW

Own this office condo for less than leasing. End unit in a well maintained building with condo homes above. Large reception with cabinets and sink, Executive office with built-in oak cabinets and gas fireplace. Two add'l offices or office and conference room, in-suite restroom. Easy access to Hwy Q & Hwy M (Century Ave). Lighted signage on building.