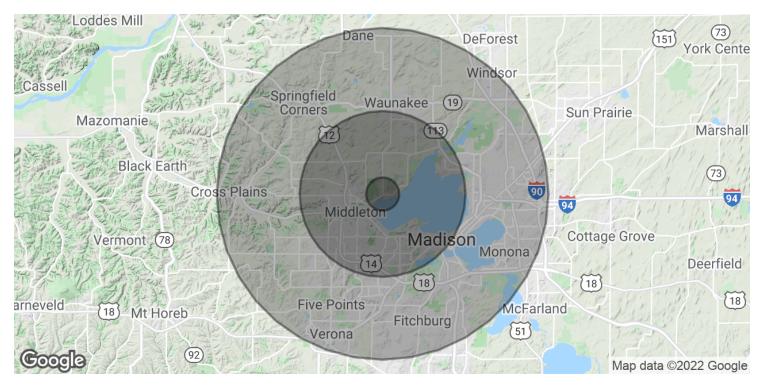

## 5310 VALLEY RIDGE PLAZA

MIDDLETON, WI 53562

| POPULATION           | 1 MILE | 5 MILES | 10 MILES |
|----------------------|--------|---------|----------|
| Total Population     | 2,272  | 108,463 | 362,699  |
| Average Age          | 41.6   | 38.0    | 34.4     |
| Average Age (Male)   | 43.5   | 36.8    | 33.7     |
| Average Age (Female) | 41.0   | 39.1    | 35.0     |
| HOUSEHOLDS & INCOME  | 1 MILE | 5 MILES | 10 MILES |
| Total Households     | 1,003  | 46,981  | 153,548  |

# of Persons per HH

Average HH Income

Average House Value

JOE VOELL
Commercial Director

2.4

\$76,241

\$298,214

608.234.7208 joevoell@remax.net

2.3

\$106,929

\$375,562

2.3

\$89,549

\$329,393

<sup>\*</sup> Demographic data derived from 2010 US Census