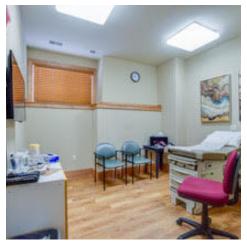

### PROPERTY OVERVIEW

Own this office condo for less than leasing. End unit in a well maintained building with condo homes above. Large reception with cabinets and sink, Executive office with built-in oak cabinets and gas fireplace. Two add'l offices or office and conference room, in-suite restroom. Easy access to Hwy Q & Hwy M (Century Ave). Lighted signage on building.