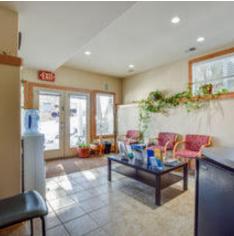

### PROPERTY OVERVIEW

Own this office condo for less than leasing. End unit in a well maintained building with condo homes above. Large reception with cabinets and sink, Executive office with built-in oak cabinets and gas fireplace. Two add'l offices or office and conference room, in-suite restroom. Easy access to Hwy Q & Hwy M (Century Ave). Lighted signage on building.