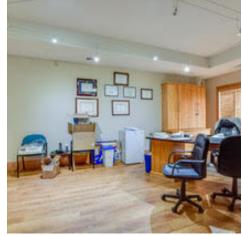

### PROPERTY OVERVIEW

Own this office condo for less than leasing. End unit in a well maintained building with condo homes above. Large reception with cabinets and sink, Executive office with built-in oak cabinets and gas fireplace. Two add'l offices or office and conference room, in-suite restroom. Easy access to Hwy Q & Hwy M (Century Ave). Lighted signage on building.