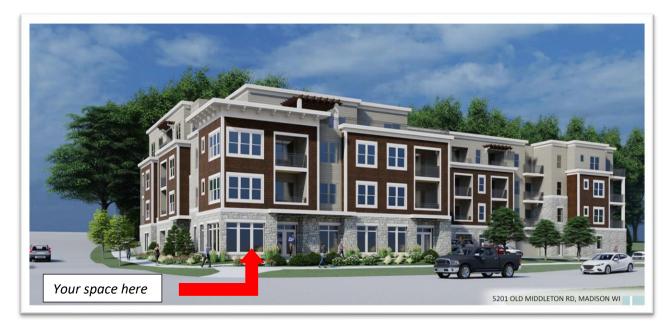

- Welcome to The Whitney Reserve, 5201 Old Middleton Rd, Madison, WI.
- Ready for lease May 2022.
- 1,361 square feet of commercial space within this mixed-use development ideally located at the stoplight corner of Whitney Way and Old Middleton Road.
- The Whitney Reserve offers great visibility and signage in the heart of Madison's near west side.
- Just blocks away from Madison's premier open-air lifestyle district, *Hilldale Mall* and upcoming *Madison Yards* development, The Whitney Reserve offers a great opportunity for a retailer to target excellent neighborhood demographics as well as a built-in customer base of apartments above.
- Gross lease with Base Rent = \$23 \$25 (depending on tenant improvement needs)