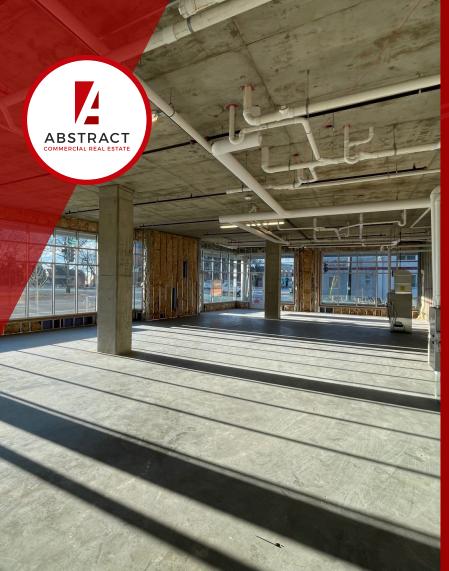

## PROPERTY HIGHLIGHTS

Lease Rate - \$23-26/SF NNN NNN - \$6.75/SF Size - 1200-4945 SF

Enjoy the sunrise over Lake Monona with > 90' of Frontage at this newer BTS (Build-to-Suit) Mixed-Use development. Parking is made easy with both Covered Parking and an additional parking lot or access the Bike Path on the same block!

This space bridges E. Washington,
Williamson/Atwood and the First Settlement
District which is ideal for pedestrian traffic
and >28,500 VPD. Enjoy Built-In Customers
with 55 Beds at the property. Design the
space to fit your needs.