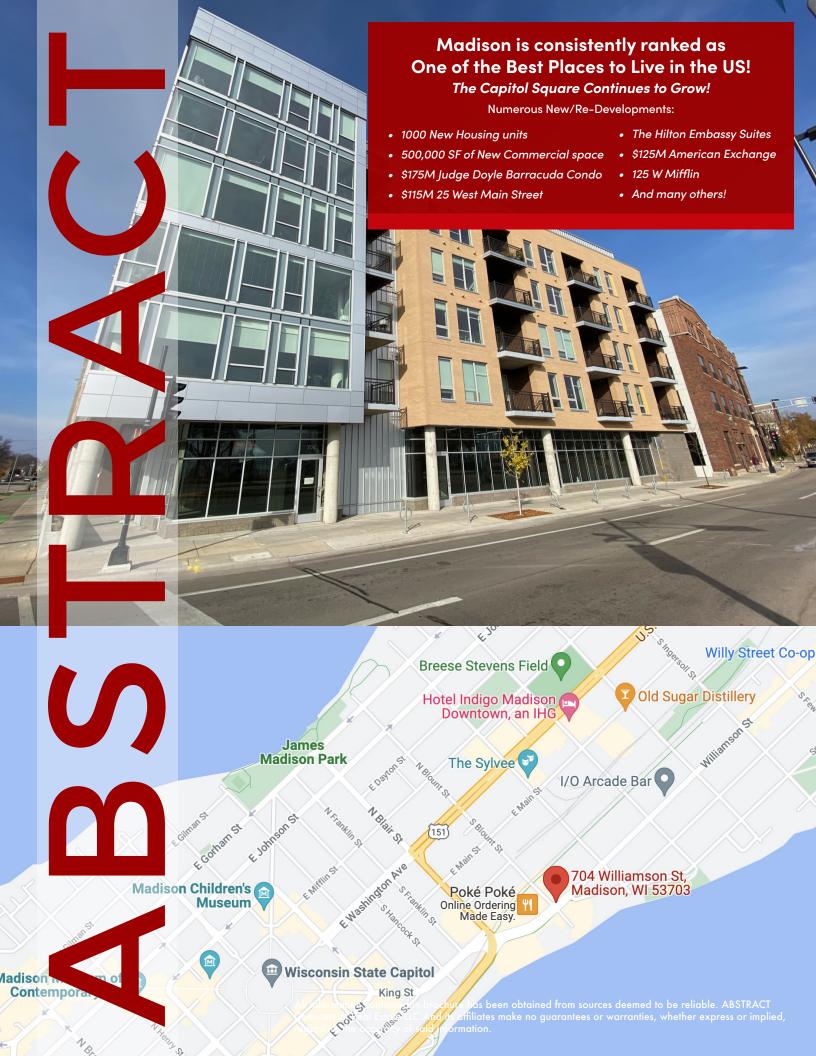

This space bridges E. Washington,
Williamson/Atwood and the First Settlement
District which is ideal for pedestrian traffic
and >28,500 VPD. Enjoy Built-In Customers
with 55 Beds at the property. Design the
space to fit your needs.