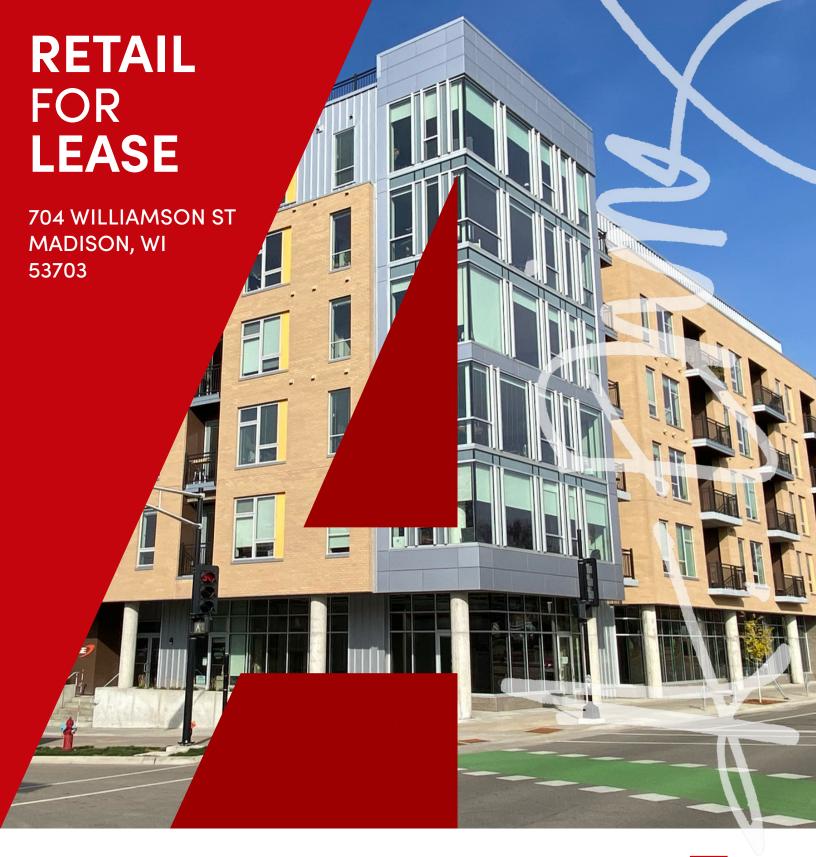

## PROPERTY HIGHLIGHTS

Lease Rate - \$23-26/SF NNN NNN - \$6.75/SF Size - 1200-4945 SF

Enjoy the sunrise over Lake Monona with > 90' of Frontage at this newer BTS (Build-to-Suit) Mixed-Use development. Parking is made easy with both Covered Parking and an additional parking lot or access the Bike Path on the same block!

This space bridges E. Washington,
Williamson/Atwood and the First Settlement
District which is ideal for pedestrian traffic
and >28,500 VPD. Enjoy Built-In Customers
with 55 Beds at the property. Design the
space to fit your needs.