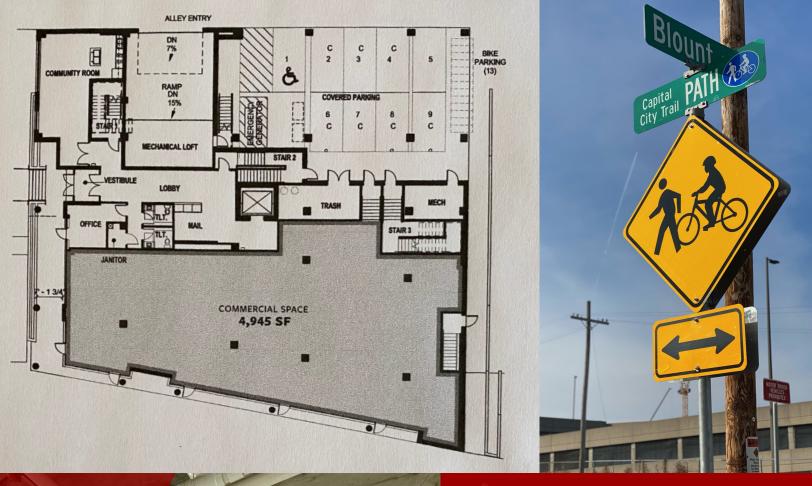

## PROPERTY HIGHLIGHTS

Lease Rate - \$23-26/SF NNN NNN - \$6.75/SF Size - 1200-4945 SF

Enjoy the sunrise over Lake Monona with > 90' of Frontage at this newer BTS (Build-to-Suit) Mixed-Use development. Parking is made easy with both Covered Parking and an additional parking lot or access the Bike Path on the same block!

This space bridges E. Washington,
Williamson/Atwood and the First Settlement
District which is ideal for pedestrian traffic
and >28,500 VPD. Enjoy Built-In Customers
with 55 Beds at the property. Design the
space to fit your needs.