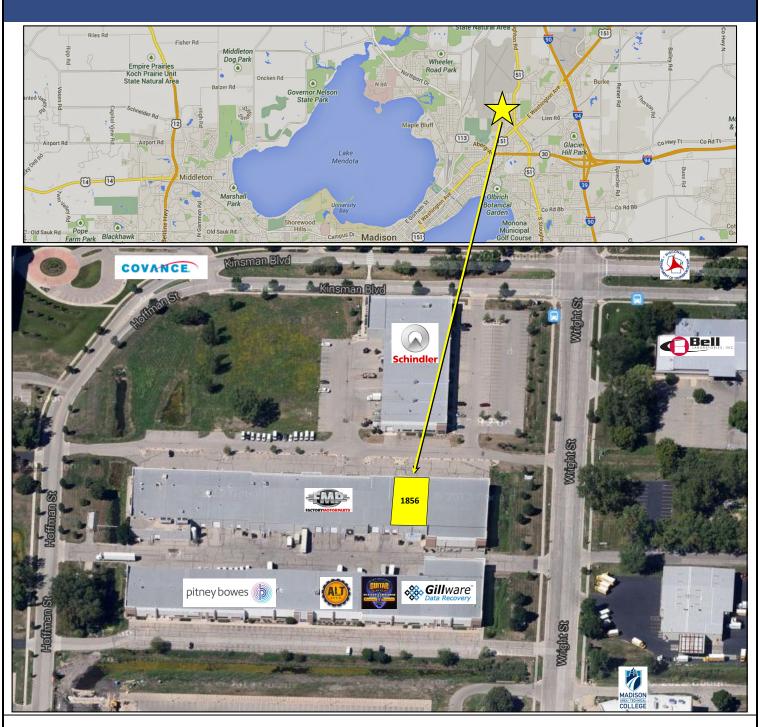

## **Space Available:**

1856 Wright Street 6,571 Sq. Ft.

## **Property Profile**

- East side location adjacent to MATC
- One minute to Highway 51 (Stoughton Road)
- Five minutes to Dane County Regional Airport
- 17' ceiling clear height
- 1 loading dock (8'x9')
- 2 overhead drive-in doors (8'x8')
- Sprinklered
- · Gas-fired modine heaters
- Office space
- 2 restrooms
- Utility sink
- Zoning: Industrial Limited (IL)