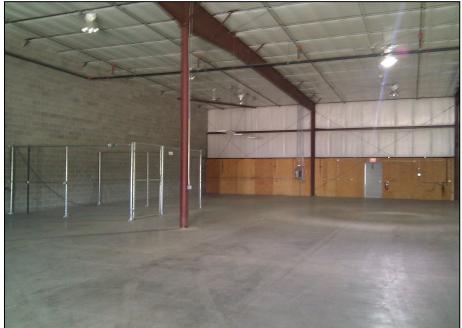

## **Property Profile**

- East side location adjacent to MATC
- One minute to Highway 51 (Stoughton Road)
- Five minutes to Dane County Regional Airport
- 17' ceiling clear height
- 1 loading dock (8'x9')
- 2 overhead drive-in doors (8'x8')
- Sprinklered
- · Gas-fired modine heaters
- Office space
- 2 restrooms
- Utility sink
- Zoning: Industrial Limited (IL)