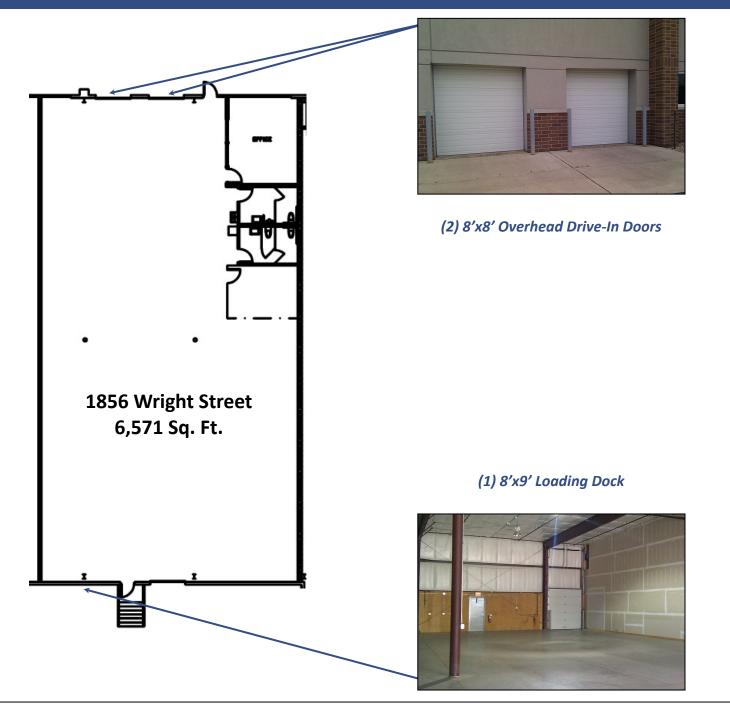

## **Space Available:**

1856 Wright Street 6,571 Sq. Ft.

## **Property Profile**

- East side location adjacent to MATC
- One minute to Highway 51 (Stoughton Road)
- Five minutes to Dane County Regional Airport
- 17' ceiling clear height
- 1 loading dock (8'x9')
- 2 overhead drive-in doors (8'x8')
- Sprinklered
- · Gas-fired modine heaters
- Office space
- 2 restrooms
- Utility sink
- Zoning: Industrial Limited (IL)