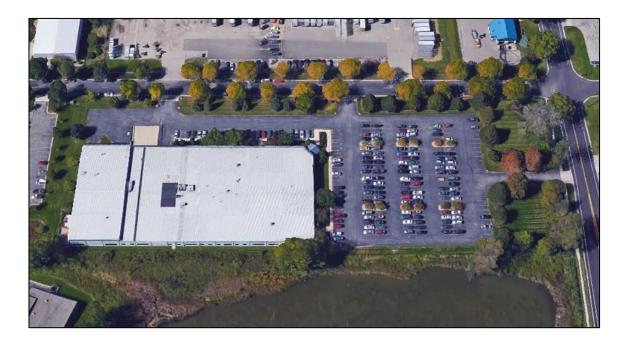

#### AMENITIES

- Located in established business park on Madison's east side
- Easy access to US Hwy 12/18, US Hwy 51, and I-90/94
- Ample onsite parking
- Several restaurant options nearby
- 15 minute drive to downtown Madison