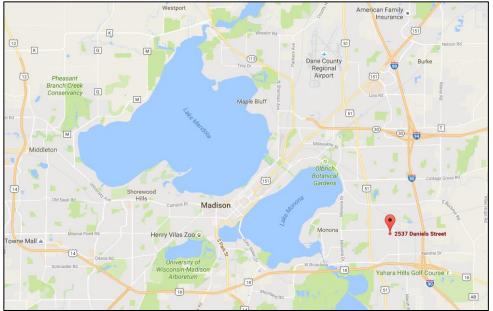

### **Site Overview**

#### AMENITIES

- Located in established business park on Madison's east side
- Easy access to US Hwy 12/18, US Hwy 51, and I-90/94
- Ample onsite parking
- Several restaurant options nearby
- 15 minute drive to downtown Madison