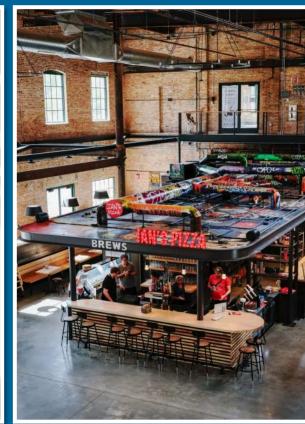

## **Property Highlights**

- $\Rightarrow$  1261 SF available in historic, award-winning building
- ⇒ Recent 2019 build-out with extensive FFE and like-new HVAC included
- $\Rightarrow$  Abundant natural light in dining area and kitchen
- $\Rightarrow$  Steps away from two large outdoor patios
- ⇒ Adjacent to Capital City Bike Trail and Olbrich Gardens
- ⇒ Building hosts Dane Late Winter Farmers Market and many other large-scale events throughout the year
- $\Rightarrow$  On-site spa, yoga-studio, B-cycle station and gallery