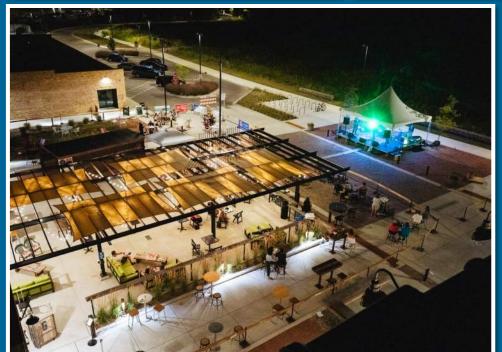

## **Property Highlights**

- $\Rightarrow$  1261 SF available in historic, award-winning building
- ⇒ Recent 2019 build-out with extensive FFE and like-new HVAC included
- $\Rightarrow$  Abundant natural light in dining area and kitchen
- $\Rightarrow$  Steps away from two large outdoor patios
- ⇒ Adjacent to Capital City Bike Trail and Olbrich Gardens
- ⇒ Building hosts Dane Late Winter Farmers Market and many other large-scale events throughout the year
- $\Rightarrow$  On-site spa, yoga-studio, B-cycle station and gallery