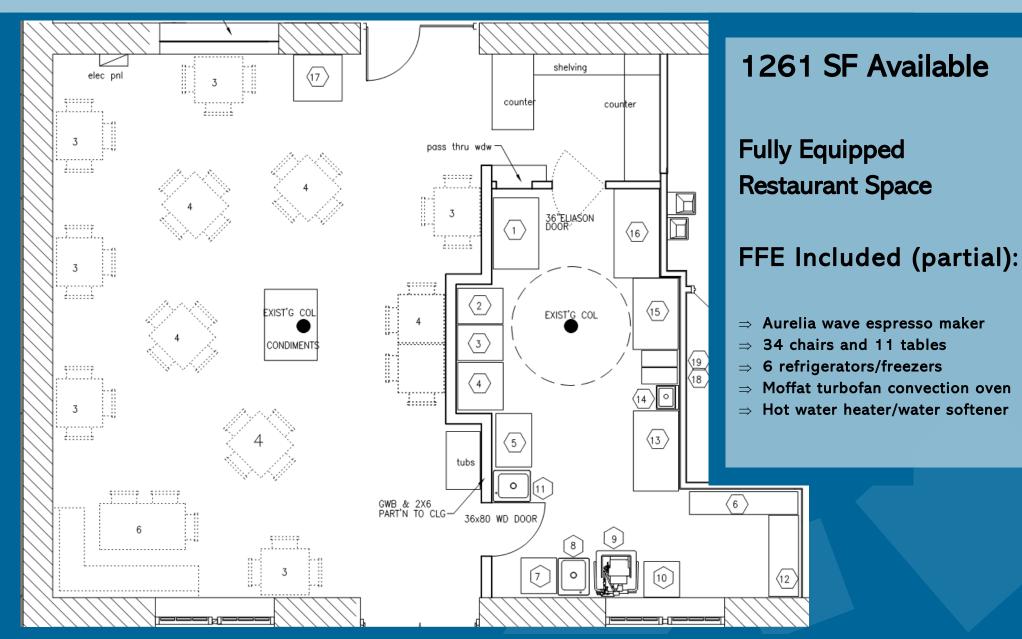

### **Built-Out Restaurant Space**



For leasing info contact: Bryant Moroder, 608.577.1150 bryant@baumrevision.com



#### **Built-Out Restaurant Space**

## **Property Highlights**

- $\Rightarrow$  1261 SF available in historic, award-winning building
- ⇒ Recent 2019 build-out with extensive FFE and like-new HVAC included
- $\Rightarrow$  Abundant natural light in dining area and kitchen
- $\Rightarrow$  Steps away from two large outdoor patios
- ⇒ Adjacent to Capital City Bike Trail and Olbrich Gardens
- ⇒ Building hosts Dane Late Winter Farmers Market and many other large-scale events throughout the year
- $\Rightarrow$  On-site spa, yoga-studio, B-cycle station and gallery

For leasing info contact: Bryant Moroder, 608.577.1150 bryant@baumrevision.com

EXIT



#### **Floor Plan**



Bryant Moroder 608.577.1150 bryant@baumrevision.com

























Ledge