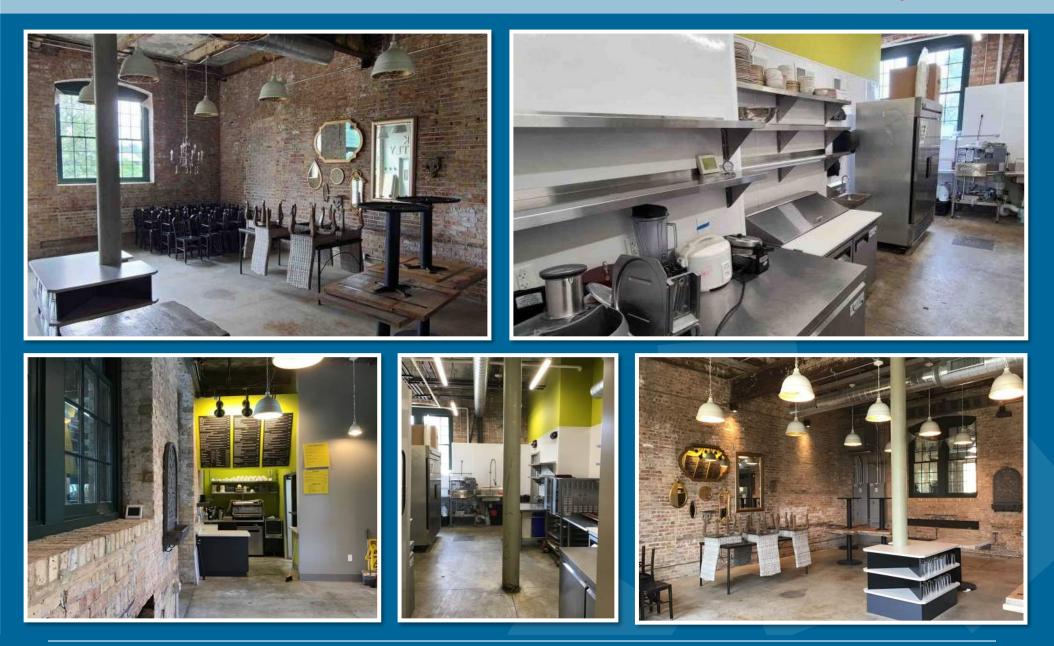

## **Property Highlights**

- $\Rightarrow$  1261 SF available in historic, award-winning building
- ⇒ Recent 2019 build-out with extensive FFE and like-new HVAC included
- $\Rightarrow$  Abundant natural light in dining area and kitchen
- $\Rightarrow$  Steps away from two large outdoor patios
- ⇒ Adjacent to Capital City Bike Trail and Olbrich Gardens
- ⇒ Building hosts Dane Late Winter Farmers Market and many other large-scale events throughout the year
- $\Rightarrow$  On-site spa, yoga-studio, B-cycle station and gallery