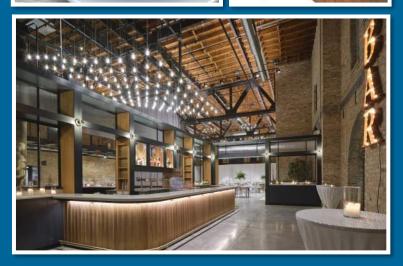

## **Property Highlights**

- $\Rightarrow$  1261 SF available in historic, award-winning building
- ⇒ Recent 2019 build-out with extensive FFE and like-new HVAC included
- $\Rightarrow$  Abundant natural light in dining area and kitchen
- $\Rightarrow$  Steps away from two large outdoor patios
- ⇒ Adjacent to Capital City Bike Trail and Olbrich Gardens
- ⇒ Building hosts Dane Late Winter Farmers Market and many other large-scale events throughout the year
- $\Rightarrow$  On-site spa, yoga-studio, B-cycle station and gallery