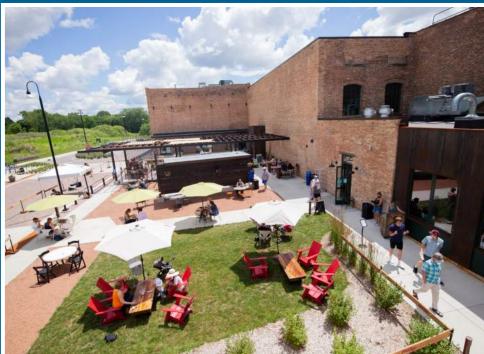

## **Property Highlights**

- $\Rightarrow$  1261 SF available in historic, award-winning building
- ⇒ Recent 2019 build-out with extensive FFE and like-new HVAC included
- $\Rightarrow$  Abundant natural light in dining area and kitchen
- $\Rightarrow$  Steps away from two large outdoor patios
- ⇒ Adjacent to Capital City Bike Trail and Olbrich Gardens
- ⇒ Building hosts Dane Late Winter Farmers Market and many other large-scale events throughout the year
- $\Rightarrow$  On-site spa, yoga-studio, B-cycle station and gallery