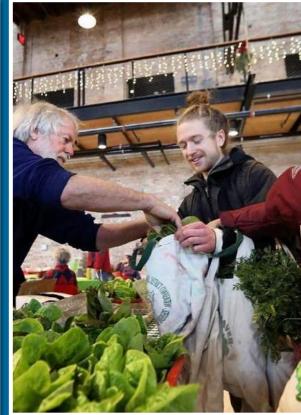

## **Property Highlights**

- $\Rightarrow$  1261 SF available in historic, award-winning building
- ⇒ Recent 2019 build-out with extensive FFE and like-new HVAC included
- $\Rightarrow$  Abundant natural light in dining area and kitchen
- $\Rightarrow$  Steps away from two large outdoor patios
- ⇒ Adjacent to Capital City Bike Trail and Olbrich Gardens
- ⇒ Building hosts Dane Late Winter Farmers Market and many other large-scale events throughout the year
- $\Rightarrow$  On-site spa, yoga-studio, B-cycle station and gallery